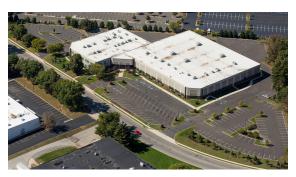

# 804 East Gate Drive

Mount Laurel, NJ

Building Size: 79,962 SF

# **Building Specifications**

- Industrial space
- 79,962 SF total building size
- Fully Leased
- 1 dock door
- 1 drive-in door
- 2,300 SF of office
- 16'- 24' clear height
- Fully air conditioned space