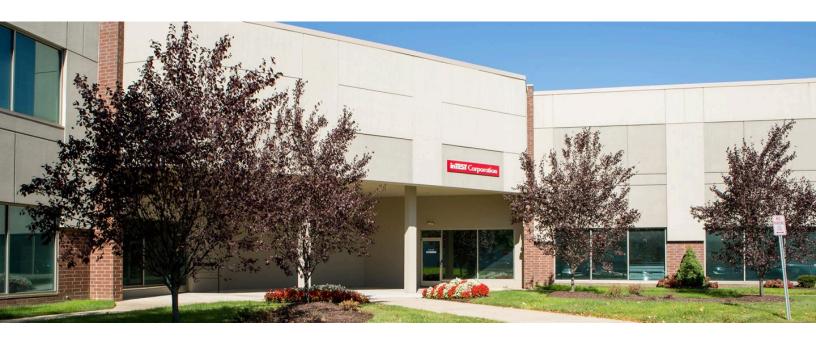

# 804 East Gate Drive

Mount Laurel, NJ

Building Size: 79,962 SF

# **Building Specifications**

- Industrial space
- 79,962 SF total building size
- Fully Leased
- 1 dock door
- 1 drive-in door
- 2,300 SF of office
- 16'- 24' clear height
- Fully air conditioned space