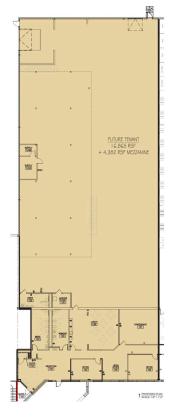

# **Building Specifications**

- Industrial space
- 79,962 SF total building size
- Fully Leased
- 1 dock door
- 1 drive-in door
- 2,300 SF of office
- 16'- 24' clear height
- Fully air conditioned space