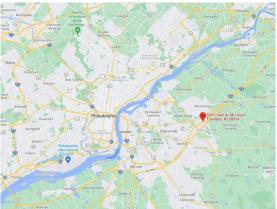

## Location

#### Access

| CITY          | POPULATION | MILES | DRIVE TIME |
|---------------|------------|-------|------------|
| New York City | 8,804,190  | 84    | 1 h 38 m   |
| Manhattan     | 1,694,251  | 84    | 1 h 39 m   |
| Brooklyn      | 2,736,074  | 86    | 1 h 45 m   |
| Queens        | 2,405,464  | 91    | 2 h 03 m   |
| Montreal      | 1,762,949  | 442   | 7 h 15 m   |
| Toronto       | 2,731,571  | 510   | 8 h 45 m   |