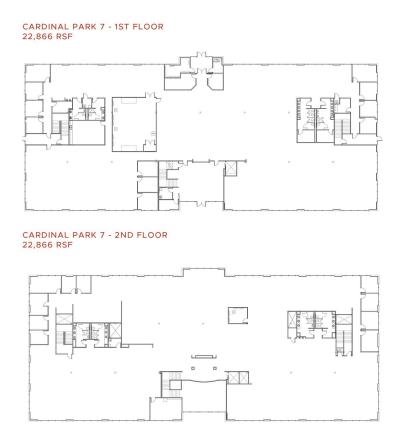

## **Building Specifications**

- Office space available
- 45,732 SF total building size
- 45,732 SF available size
- 22,866 SF efficient floor plates
- Signage available
- 6/1,000 SF of surface parking
- · Covered parking available
- Backup generator onsite
- 8.5' to 10' clear height
- Fluorescent lighting
- Wet Pipe sprinkler system