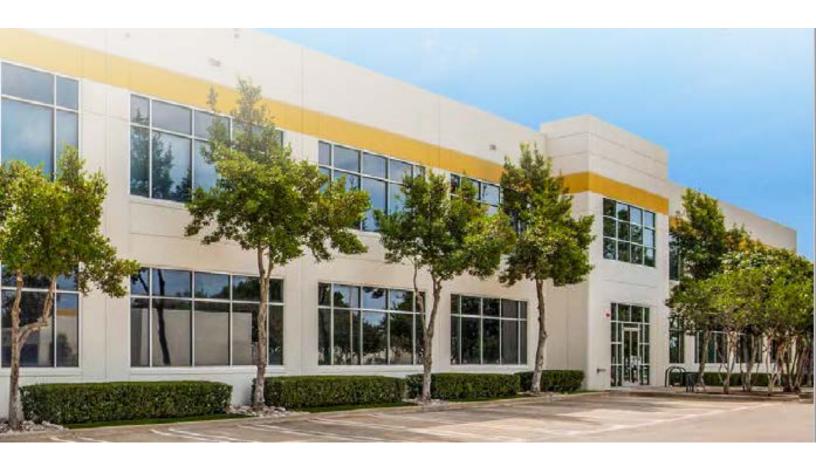

# 1705 N Plano Road

Richardson, TX

Building Size: 45,732 SF | 45,732 SF of Office Space Available

## **Building Specifications**

- Office space available
- 45,732 SF total building size
- 45,732 SF available size
- 22,866 SF efficient floor plates
- Signage available
- 6/1,000 SF of surface parking
- · Covered parking available
- Backup generator onsite
- 8.5' to 10' clear height
- Fluorescent lighting
- Wet Pipe sprinkler system