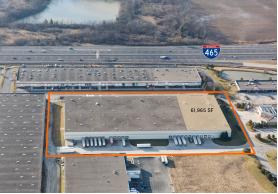

## 8351 Northwest Boulevard

Indianapolis, IN

Building Size: 216,361 SF | 61,965 SF of Industrial Space Available

**VISIT EQTEXETER.COM** 

## **Building Specifications**

- Industrial space available
- 216,361 SF total building size
- 61,965 SF available size
- 2,200 SF of office space
- 30' clear ceiling height
- ESFR sprinkler system
- LED lighting with motion sensors
- Rear loading
- 6 dock doors
- 1 drive-in door
- 115' truck court depth
- Located in the Park 100 submarket
- Less than 0.25 miles from I-465

## Location