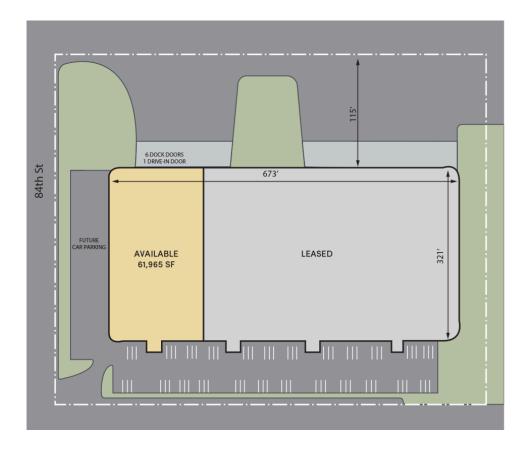

## **Building Specifications**

- Industrial space available
- 216,361 SF total building size
- 61,965 SF available size
- 2,200 SF of office space
- 30' clear ceiling height
- ESFR sprinkler system
- LED lighting with motion sensors
- Rear loading
- 6 dock doors
- 1 drive-in door
- 115' truck court depth
- Located in the Park 100 submarket
- Less than 0.25 miles from I-465