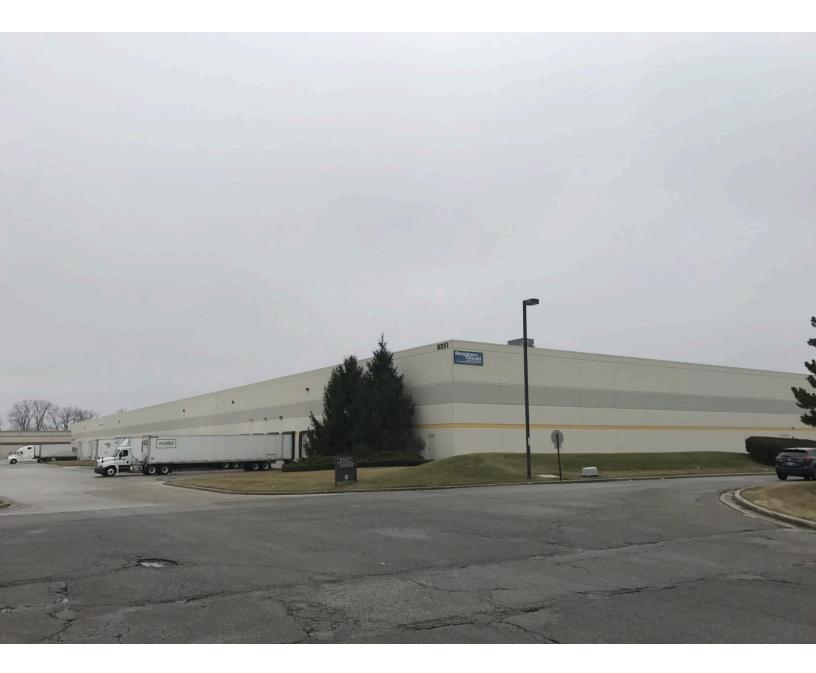

## 8351 Northwest Boulevard

Indianapolis, IN

Building Size: 216,361 SF | 61,965 SF of Industrial Space Available

**VISIT EQTEXETER.COM** 