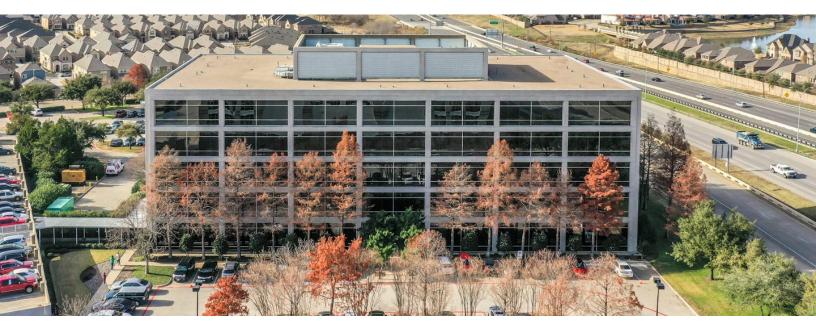

## 2250 W. John Carpenter Freeway

Irving, TX

Building Size: 127,433 SF | 100,525 SF of Office Space Available

**VISIT EQTEXETER.COM** 

## **Building Specifications**

- Office space available
- 127,433 SF total building size
- 100,525 SF available size
- Year Built: 1998
- Site: 8.6 Acres
- Common Area Factor: 14%
- Parking Ratio: 709 spaces, 6/1000
- Typical Floor Plate: 26,908 RSF
- Column Spacing: Varies from 28' 6" to 30' 6"
- Floor to floor Heights: Varies from 13' to 15' Tenant Finished Ceiling Heights: Varies from 9' to 11