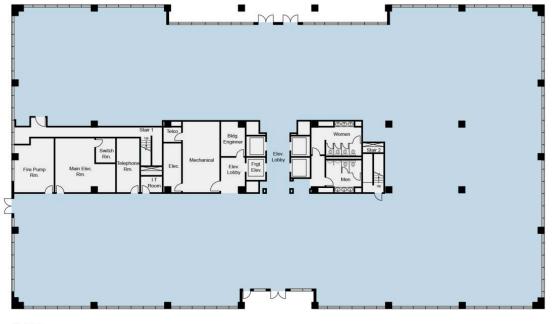

## 2250 W. John Carpenter Freeway

Irving, TX

Building Size: 127,433 SF | 100,525 SF of Office Space Available

**VISIT EQTEXETER.COM** 

## **Building Specifications**

- Office space available
- 127,433 SF total building size
- 100,525 SF available size
- Year Built: 1998
- Site: 8.6 Acres
- Common Area Factor: 14%
- Parking Ratio: 709 spaces, 6/1000
- Typical Floor Plate: 26,908 RSF
- Column Spacing: Varies from 28' 6" to 30' 6"
- Floor to floor Heights: Varies from 13' to 15' Tenant Finished Ceiling Heights: Varies from 9' to 11









1st Floor

## Location



## Population

| WITHIN 10 MILES                 |                |
|---------------------------------|----------------|
| Total Population                | 870,655        |
| Total Labor Force               | 925,282        |
| Unemployment Rate               | 1.63%          |
| Median Household Income         | 78,712         |
| Warehouse Employees             | 10,690         |
| High School Education Or Higher | <b>64.31</b> % |
|                                 |                |