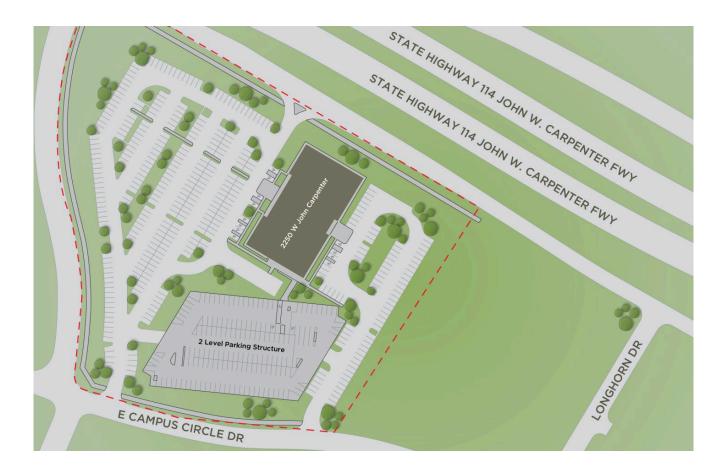

## 2250 W. John Carpenter Freeway

Irving, TX

Building Size: 127,433 SF | 100,525 SF of Office Space Available

**VISIT EQTEXETER.COM** 

## **Building Specifications**

- Office space available
- 127,433 SF total building size
- 100,525 SF available size
- Year Built: 1998
- Site: 8.6 Acres
- Common Area Factor: 14%
- Parking Ratio: 709 spaces, 6/1000
- Typical Floor Plate: 26,908 RSF
- Column Spacing: Varies from 28' 6" to 30' 6"
- Floor to floor Heights: Varies from 13' to 15' Tenant Finished Ceiling Heights: Varies from 9' to 11









1st Floor

## Location



## Population

| WITHIN 10 MILES                 |                |
|---------------------------------|----------------|
| Total Population                | 870,655        |
| Total Labor Force               | 925,282        |
| Unemployment Rate               | 1.63%          |
| Median Household Income         | 78,712         |
| Warehouse Employees             | 10,690         |
| High School Education Or Higher | <b>64.31</b> % |
|                                 |                |