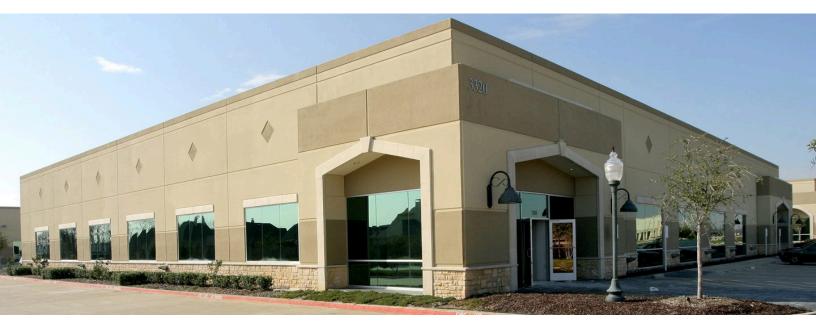

# 3320 Matrix Drive

## Richardson, TX

Building Size: 24,330 SF | 24,330 SF of Industrial Space Available

**VISIT EQTEXETER.COM** 

### **Building Specifications**

- Industrial space available
- 24,330 SF total building size
- 24,330 SF available size
- 12,053 SF of production/warehouse space
- 11,596 SF of office space
- 10' to 14' clear height
- 120' truck court depth
- Rear loading
- 1 drive-in doors
- 96 car parking spaces
- T5 lighting
- Wet sprinkler system