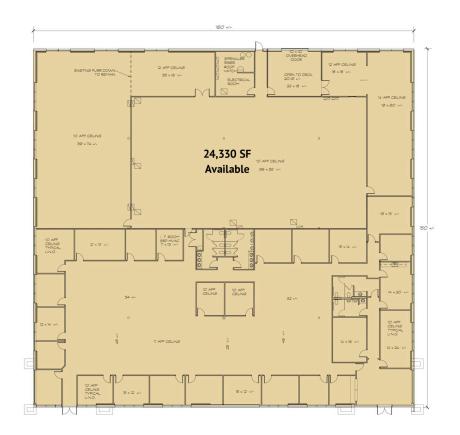

### **Building Specifications**

- Industrial space available
- 24,330 SF total building size
- 24,330 SF available size
- 12,053 SF of production/warehouse space
- 11,596 SF of office space
- 10' to 14' clear height
- 120' truck court depth
- Rear loading
- 1 drive-in doors
- 96 car parking spaces
- T5 lighting
- Wet sprinkler system