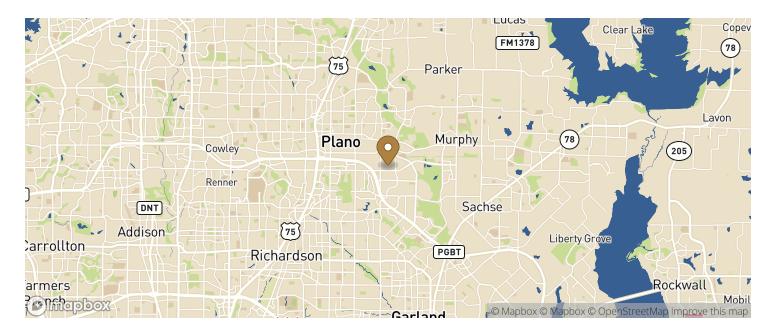

# Location

#### Access

| CITY        | POPULATION | MILES | DRIVE TIME |
|-------------|------------|-------|------------|
| Dallas      | 1,304,379  | 21    | 0 h 33 m   |
| Fort Worth  | 918,915    | 51    | 0 h 56 m   |
| Austin      | 961,855    | 214   | 3 h 41 m   |
| Houston     | 2,304,580  | 259   | 4 h 13 m   |
| San Antonio | 1,492,510  | 313   | 5 h 05 m   |
| Memphis     | 633,104    | 459   | 7 h 21 m   |