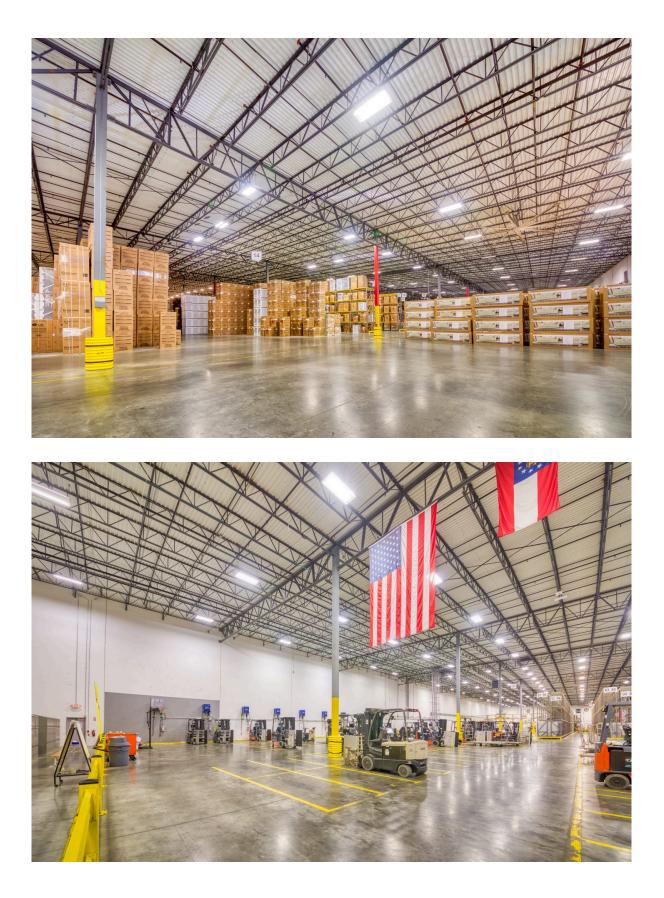

### **Additional Information**

- Single Tenant Building With Expansion Capability near I-85 in Northeast Atlanta Bulk Distribution Area
- Expandable to +/- 1,010,200 SF
- 120 fully equipped dock doors (seals, pit levelers, dock lights, gono go lighting, and dock locks)
- 2021 installed forklift charging station
- Fully secured with fencing and guard shack