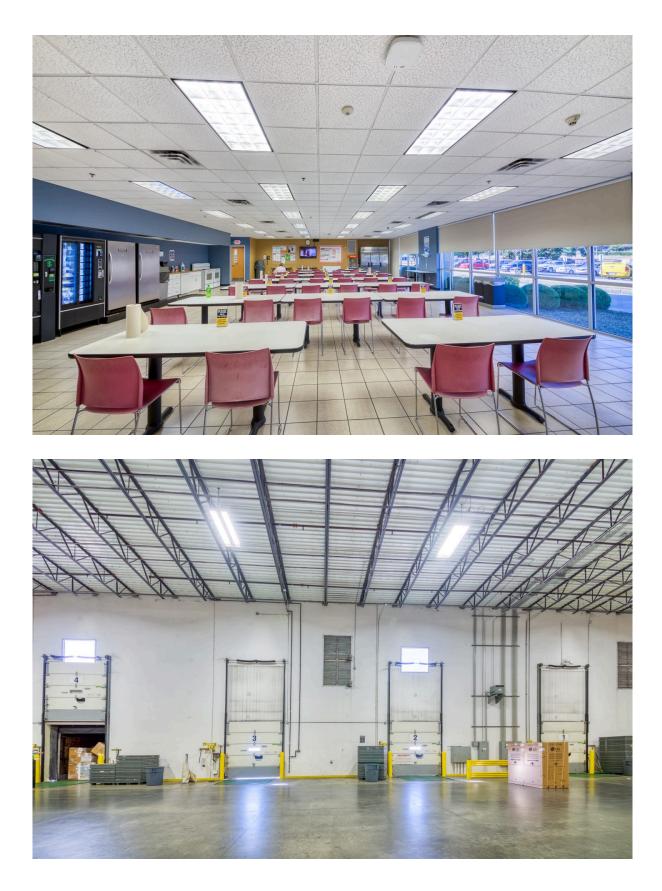

### **Additional Information**

- Single Tenant Building With Expansion Capability near I-85 in Northeast Atlanta Bulk Distribution Area
- Expandable to +/- 1,010,200 SF
- 120 fully equipped dock doors (seals, pit levelers, dock lights, gono go lighting, and dock locks)
- 2021 installed forklift charging station
- Fully secured with fencing and guard shack