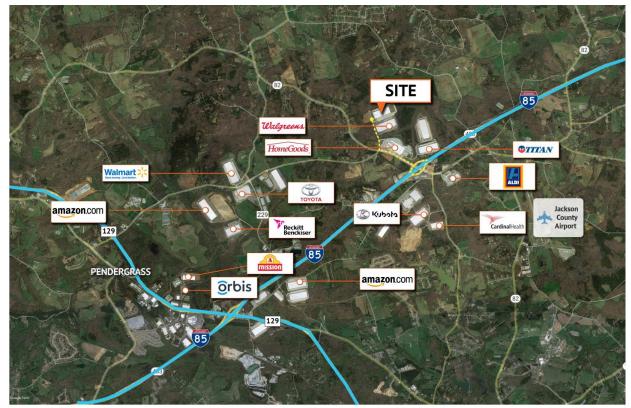

VISIT EQTEXETER.COM

### **Building Specifications**

• Fully Leased

### **Additional Information**

- Single Tenant Building With Expansion Capability near I-85 in Northeast Atlanta Bulk Distribution Area
- Expandable to +/- 1,010,200 SF
- 120 fully equipped dock doors (seals, pit levelers, dock lights, gono go lighting, and dock locks)
- 2021 installed forklift charging station
- Fully secured with fencing and guard shack



















### Location



# Population

| WITHIN 10 MILES                 |        |
|---------------------------------|--------|
| Total Population                | 73,022 |
| Total Labor Force               | 30,401 |
| Unemployment Rate               | 1.77%  |
| Median Household Income         | 65,045 |
| Warehouse Employees             | 2,017  |
| High School Education Or Higher | 65.44% |