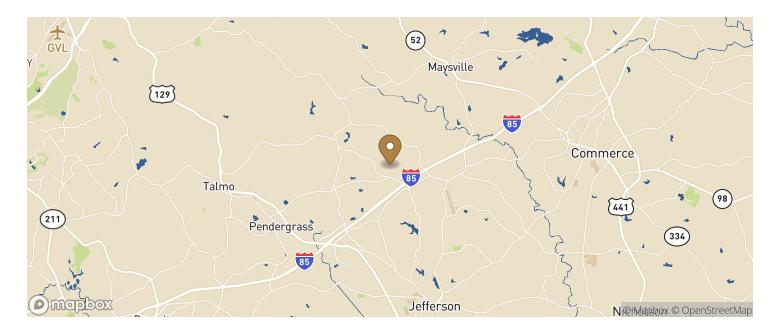

### Location

# Population

| WITHIN 10 MILES                 |        |
|---------------------------------|--------|
| Total Population                | 73,022 |
| Total Labor Force               | 30,401 |
| Unemployment Rate               | 1.77%  |
| Median Household Income         | 65,045 |
| Warehouse Employees             | 2,017  |
| High School Education Or Higher | 65.44% |