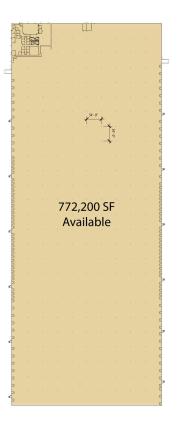

### **Building Specifications**

• Fully Leased

### **Additional Information**

- Single Tenant Building With Expansion Capability near I-85 in Northeast Atlanta Bulk Distribution Area
- Expandable to +/- 1,010,200 SF
- 120 fully equipped dock doors (seals, pit levelers, dock lights, gono go lighting, and dock locks)
- 2021 installed forklift charging station
- Fully secured with fencing and guard shack