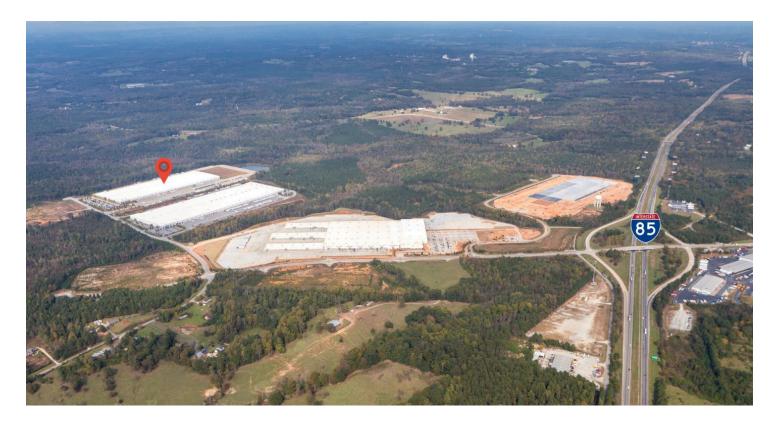

VISIT EQTEXETER.COM

### **Building Specifications**

• Fully Leased

### **Additional Information**

- Single Tenant Building With Expansion Capability near I-85 in Northeast Atlanta Bulk Distribution Area
- Expandable to +/- 1,010,200 SF
- 120 fully equipped dock doors (seals, pit levelers, dock lights, gono go lighting, and dock locks)
- 2021 installed forklift charging station
- Fully secured with fencing and guard shack



















### Location



# Population

| WITHIN 10 MILES                 |        |
|---------------------------------|--------|
| Total Population                | 73,022 |
| Total Labor Force               | 30,401 |
| Unemployment Rate               | 1.77%  |
| Median Household Income         | 65,045 |
| Warehouse Employees             | 2,017  |
| High School Education Or Higher | 65.44% |