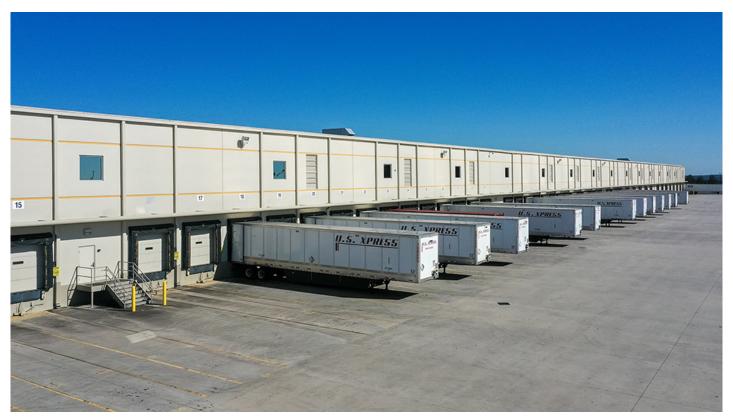

### **Additional Information**

- Single Tenant Building With Expansion Capability near I-85 in Northeast Atlanta Bulk Distribution Area
- Expandable to +/- 1,010,200 SF
- 120 fully equipped dock doors (seals, pit levelers, dock lights, gono go lighting, and dock locks)
- 2021 installed forklift charging station
- Fully secured with fencing and guard shack