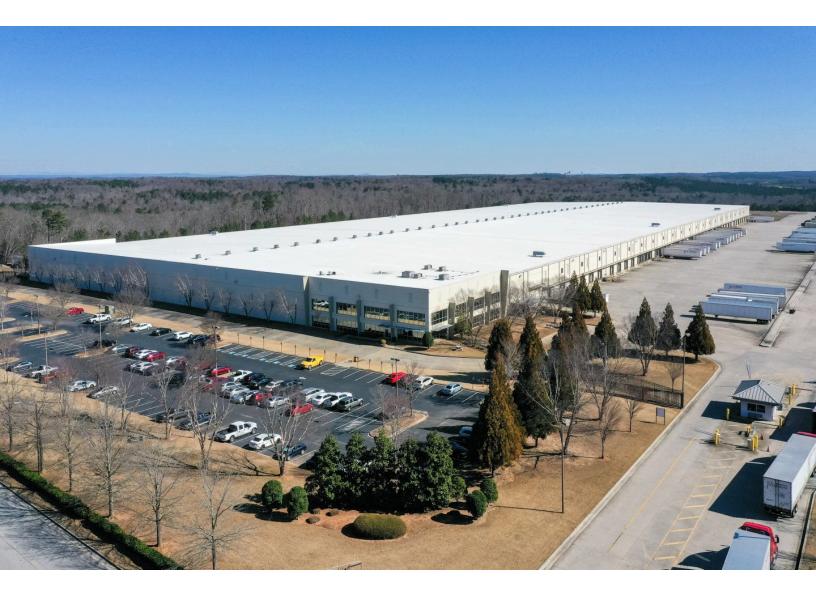

### **Building Specifications**

• Fully Leased

### **Additional Information**

- Single Tenant Building With Expansion Capability near I-85 in Northeast Atlanta Bulk Distribution Area
- Expandable to +/- 1,010,200 SF
- 120 fully equipped dock doors (seals, pit levelers, dock lights, gono go lighting, and dock locks)
- 2021 installed forklift charging station
- Fully secured with fencing and guard shack