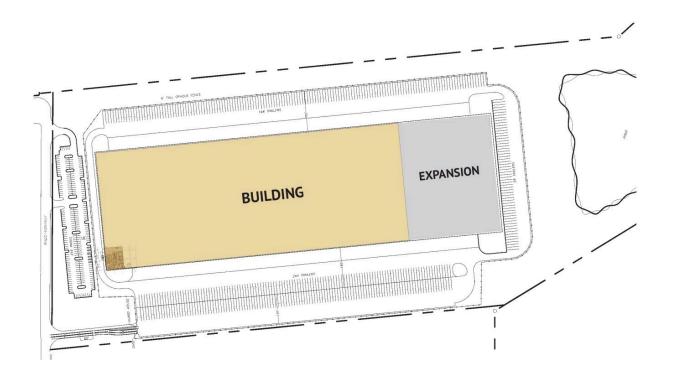

### **Additional Information**

- Single Tenant Building With Expansion Capability near I-85 in Northeast Atlanta Bulk Distribution Area
- Expandable to +/- 1,010,200 SF
- 120 fully equipped dock doors (seals, pit levelers, dock lights, gono go lighting, and dock locks)
- 2021 installed forklift charging station
- Fully secured with fencing and guard shack