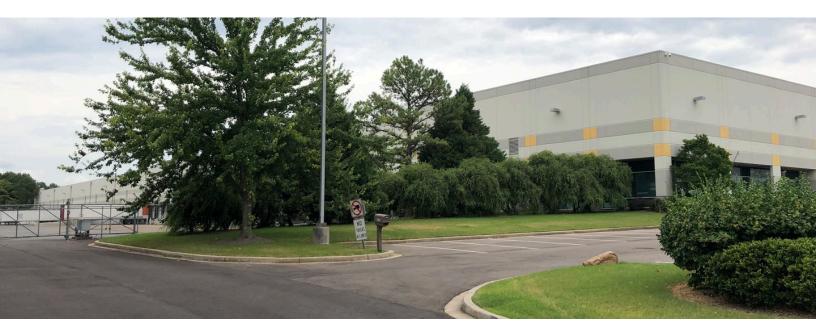

# 4550 Swinnea Road

Memphis, TN

Building Size: 337,655 SF

**VISIT EQTEXETER.COM** 

#### **Additional Information**

- 36 trailer parking spaces with ability to park up to 30 more between dock doors
- Fenced and gated with a guard shack
- Immediate Proximity to Memphis International Airport and the FedEx World Hub