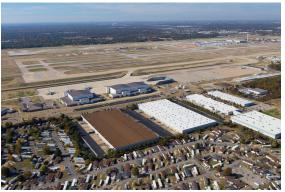

#### **Additional Information**

- 36 trailer parking spaces with ability to park up to 30 more between dock doors
- Fenced and gated with a guard shack
- Immediate Proximity to Memphis International Airport and the FedEx World Hub

### Location

EQTEXETER