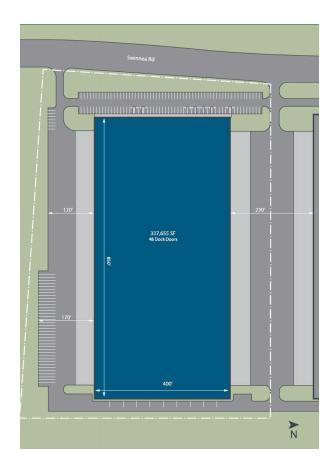

#### **Building Specifications**

- Industrial space
- 337,655 SF total building size
- Fully Leased
- 10,000 SF of office
- 30' clear height
- Cross-Dock loading
- 48 dock doors
- 3 drive-in doors
- 122 car parking spaces
- 36 trailer parking spaces
- T-5 lighting
- ESFR sprinkler system