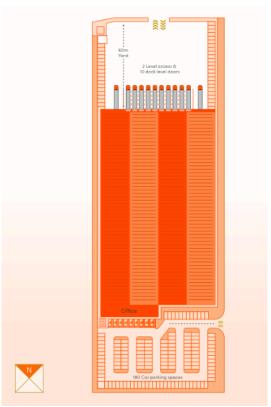

## **Building Specifications**

- Industrial space available
- 119,996 SF total building size
- 119,996 SF available size
- 108,726 SF of Warehouse space
- 12.5m clear height
- 500 kva power supply
- · Two storey offices
- 60m yard depth
- 1,959 SF of office space
- Built in 2024
- 50KN psm floor load
- 10 dock doors
- 2 drive-in doors
- 180 car parking spaces

#### **Additional Information**

The property is situated in Knowsley, Merseyside, approximately 12 miles northeast of Liverpool, 34 miles west of Manchester, and 18 miles south of Preston. 2 Level access doors 180 Car parking spaces

12.5m Eaves height 10 Dock level loading doors 500 kVa Power supply Two storey offices 60m Yard depth EPC available on request

This modern industrial unit, extends to a total floor area of 119,941 sq ft and boasts an impressive specification designed to support high-efficiency logistics and industrial operations