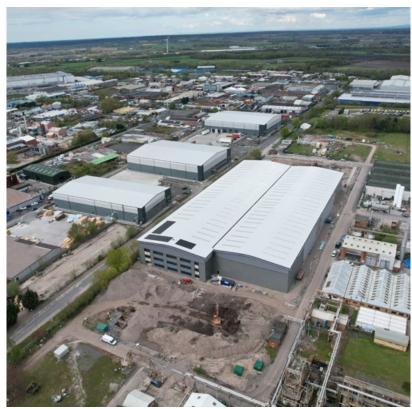

## **Building Specifications**

- Industrial space available
- 119,996 SF total building size
- 119,996 SF available size
- 108,726 SF of Warehouse space
- 12.5m clear height
- 500 kva power supply
- · Two storey offices
- 60m yard depth
- 1,959 SF of office space
- Built in 2024
- 50KN psm floor load
- 10 dock doors
- 2 drive-in doors
- 180 car parking spaces

12.5m Eaves height 10 Dock level loading doors 500 kVa Power supply Two storey offices 60m Yard depth EPC available on request

This modern industrial unit, extends to a total floor area of 119,941 sq ft and boasts an impressive specification designed to support high-efficiency logistics and industrial operations