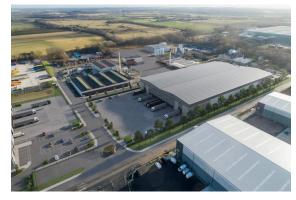

# Liverpool - Knowsley III

Liverpool, United Kingdom

Building Size: 119,996 SF | 119,996 SF of Industrial Space Available

## **Building Specifications**

- Industrial space available
- 119,996 SF total building size
- 119,996 SF available size
- 108,726 SF of Warehouse space
- 12.5m clear height
- 500 kva power supply
- · Two storey offices
- 60m yard depth
- 1,959 SF of office space
- Built in 2024
- 50KN psm floor load
- 10 dock doors
- 2 drive-in doors
- 180 car parking spaces

12.5m Eaves height 10 Dock level loading doors 500 kVa Power supply Two storey offices 60m Yard depth EPC available on request

This modern industrial unit, extends to a total floor area of 119,941 sq ft and boasts an impressive specification designed to support high-efficiency logistics and industrial operations