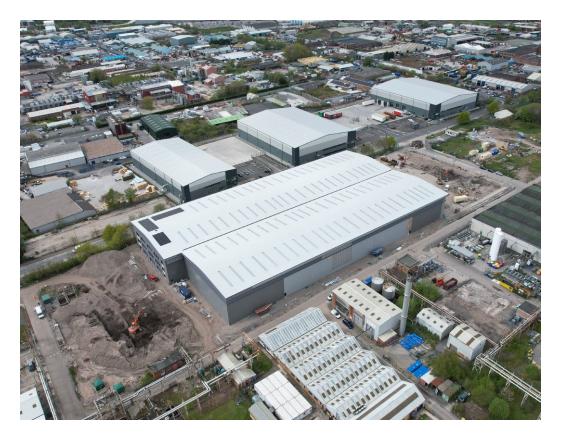

## **Building Specifications**

- Industrial space available
- 119,996 SF total building size
- 119,996 SF available size
- 108,726 SF of Warehouse space
- 12.5m clear height
- 500 kva power supply
- · Two storey offices
- 60m yard depth
- 1,959 SF of office space
- Built in 2024
- 50KN psm floor load
- 10 dock doors
- 2 drive-in doors
- 180 car parking spaces

12.5m Eaves height 10 Dock level loading doors 500 kVa Power supply Two storey offices 60m Yard depth EPC available on request

This modern industrial unit, extends to a total floor area of 119,941 sq ft and boasts an impressive specification designed to support high-efficiency logistics and industrial operations