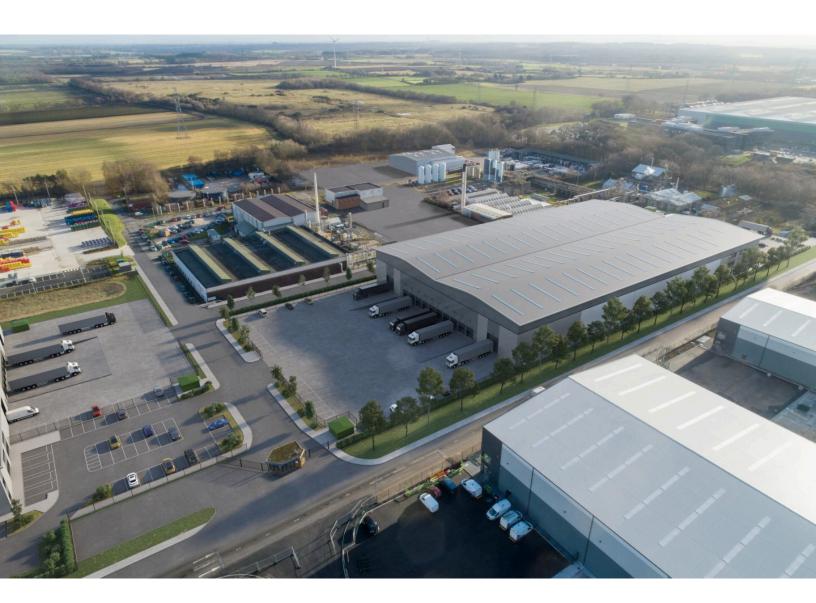

# Liverpool - Knowsley III

Liverpool, United Kingdom

Building Size: 119,996 SF | 119,996 SF of Industrial Space Available

## **Building Specifications**

- Industrial space available
- 119,996 SF total building size
- 119,996 SF available size
- 108,726 SF of Warehouse space
- 12.5m clear height
- 500 kva power supply
- · Two storey offices
- 60m yard depth
- 1,959 SF of office space
- Built in 2024
- 50KN psm floor load
- 10 dock doors
- 2 drive-in doors
- 180 car parking spaces

12.5m Eaves height 10 Dock level loading doors 500 kVa Power supply Two storey offices 60m Yard depth EPC available on request

This modern industrial unit, extends to a total floor area of 119,941 sq ft and boasts an impressive specification designed to support high-efficiency logistics and industrial operations