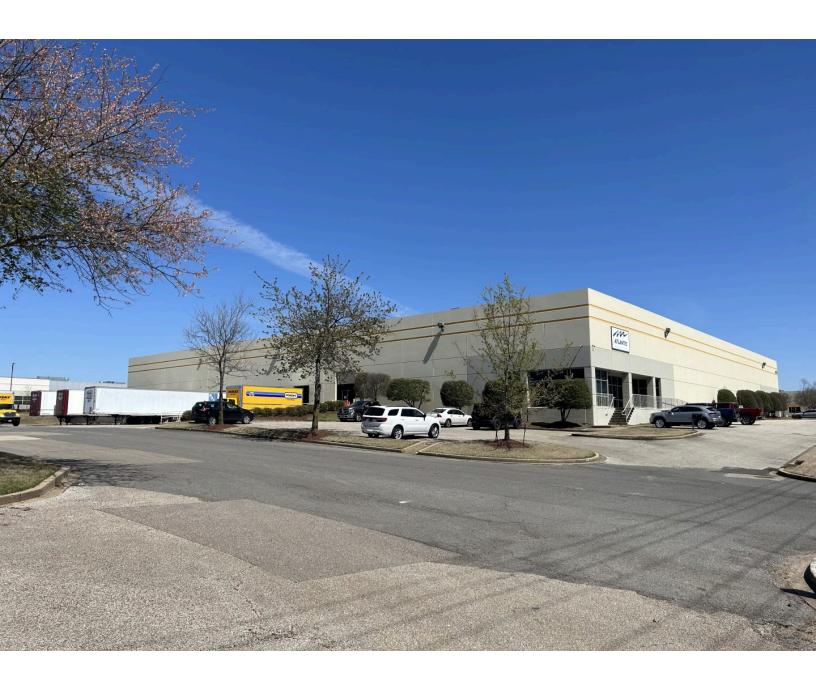

## 3570 Winchester Road

Memphis, TN

Building Size: 62,300 SF | 37,500 SF of Industrial Space Available

**VISIT EQTEXETER.COM** 

## **Building Specifications**

- Industrial space available
- 62,300 SF total building size
- 37,500 SF available size
- Available on 7/1/2023
- 4,000 SF Office
- 25' 27' clear height
- T-5 Lighting
- 6 dock doors
- 1 drive-in door
- 50' x 50' column spacing
- 36 car parking spaces
- Wet Sprinkler
- Directly East of the Memphis International Airport and the FedEx World Hub