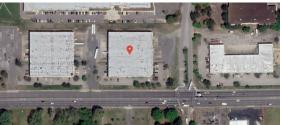

## 3570 Winchester Road

Memphis, TN

Building Size: 62,300 SF | 37,500 SF of Industrial Space Available

**VISIT EQTEXETER.COM** 

## **Building Specifications**

- Industrial space available
- 62,300 SF total building size
- 37,500 SF available size
- Available on 7/1/2023
- 4,000 SF Office
- 25' 27' clear height
- T-5 Lighting
- 6 dock doors
- 1 drive-in door
- 50' x 50' column spacing
- 36 car parking spaces
- Wet Sprinkler
- Directly East of the Memphis International Airport and the FedEx World Hub







## 3570 Winchester Road

Memphis, TN

Building Size: 62,300 SF | Building Availability: 37,500 SF

## Location