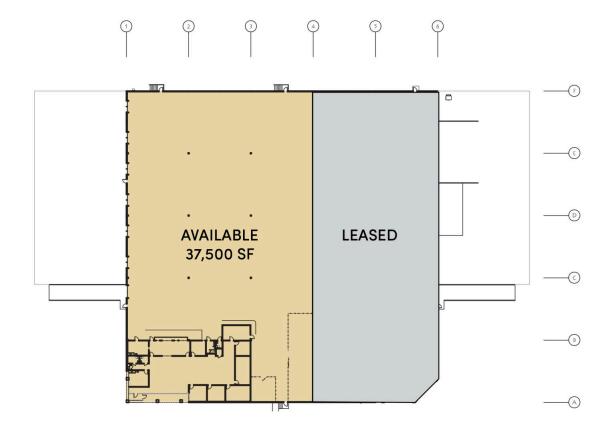

## **Building Specifications**

- Industrial space available
- 62,300 SF total building size
- 37,500 SF available size
- Available on 7/1/2023
- 4,000 SF Office
- 25' 27' clear height
- T-5 Lighting
- 6 dock doors
- 1 drive-in door
- 50' x 50' column spacing
- 36 car parking spaces
- Wet Sprinkler
- Directly East of the Memphis International Airport and the FedEx World Hub