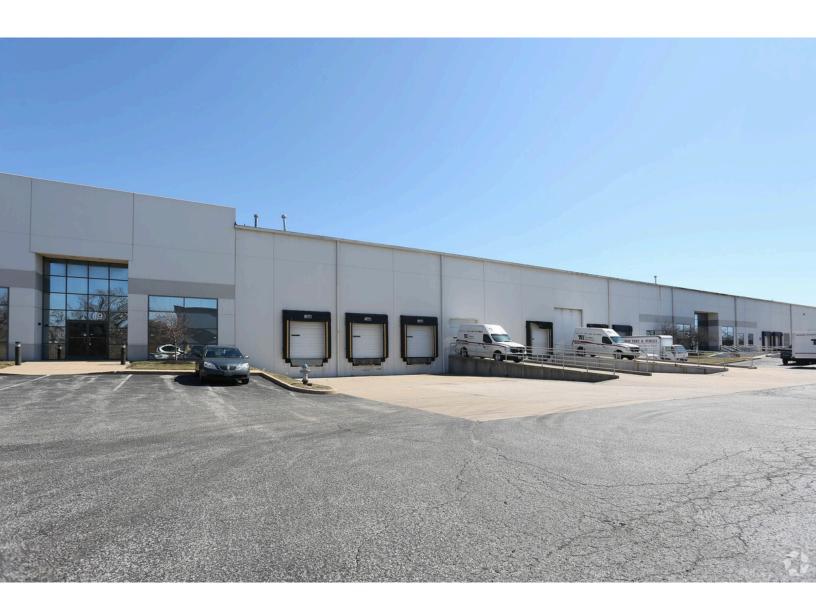

# 9-19 Commerce Drive

O'Fallon, MO

Building Size: 62,125 SF | 15,036 SF of Industrial Space Available

Building Size: 62,125 SF | Building Availability: 15,036 SF

## **Building Specifications**

- Industrial space available
- 62,125 SF total building size
- 15,036 SF available size
- ±500 SF office
- Front-loaded
- 24' clear height
- ESFR sprinkler
- 4 docks (9'x10') with levelers
- 40' x 40' column spacing
- Year Built: 1999
- New LED lights in warehouse and office