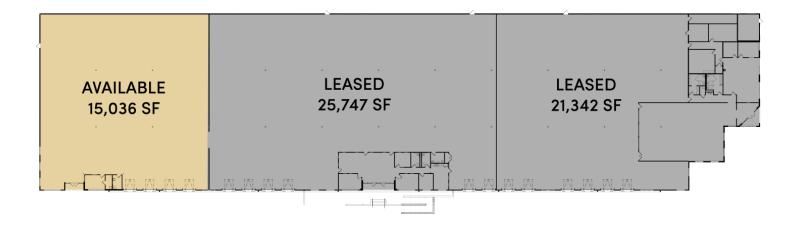

# 9-19 Commerce Drive

O'Fallon, MO

Building Size: 62,125 SF | 15,036 SF of Industrial Space Available

Building Size: 62,125 SF | Building Availability: 15,036 SF

## **Building Specifications**

- Industrial space available
- 62,125 SF total building size
- 15,036 SF available size
- ±500 SF office
- Front-loaded
- 24' clear height
- ESFR sprinkler
- 4 docks (9'x10') with levelers
- 40' x 40' column spacing
- Year Built: 1999
- New LED lights in warehouse and office

#### 9-19 Commerce Drive

O'Fallon, MO

Building Size: 62,125 SF | Building Availability: 15,036 SF