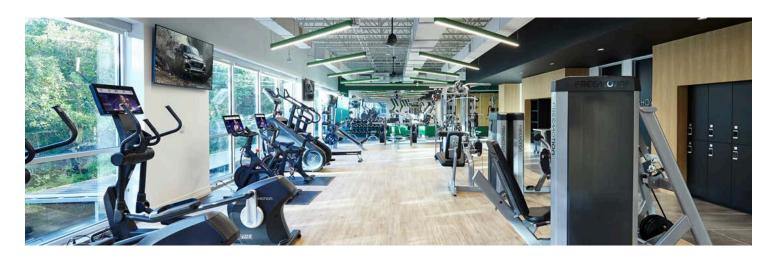

### **Building Specifications**

- Office space available
- 100,260 SF total building size
- 69,135 SF available size
- Full-building opportunity
- Top of building signage
- 4 Floors
- Built in 1998
- 26,000 SF flexible floor plates
- Surface parking: 5/1,000 sf
- Covered parking: 1/1,000 sf
- Full-height windows with creek views
- Ample natural light throughout
- Exceptional accessibility from N Central Expressway and George Bush Turnpike
- Park-like setting
- Close proximity to restaurants, housing, transit and shopping
- 2 minute walk to Spring Creek Nature Area trails
- New tenant lounge, fitness center, conference facility and café coming soon