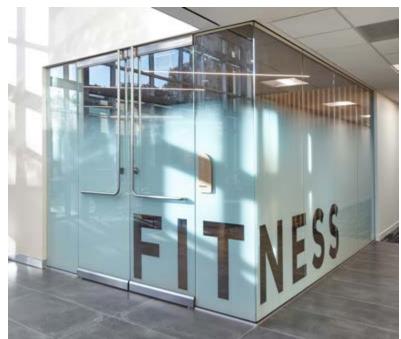

### **Building Specifications**

- Office space available
- 100,260 SF total building size
- 69,135 SF available size
- Full-building opportunity
- Top of building signage
- 4 Floors
- Built in 1998
- 26,000 SF flexible floor plates
- Surface parking: 5/1,000 sf
- Covered parking: 1/1,000 sf
- Full-height windows with creek views
- Ample natural light throughout
- Exceptional accessibility from N Central Expressway and George Bush Turnpike
- Park-like setting
- Close proximity to restaurants, housing, transit and shopping
- 2 minute walk to Spring Creek Nature Area trails
- New tenant lounge, fitness center, conference facility and café coming soon