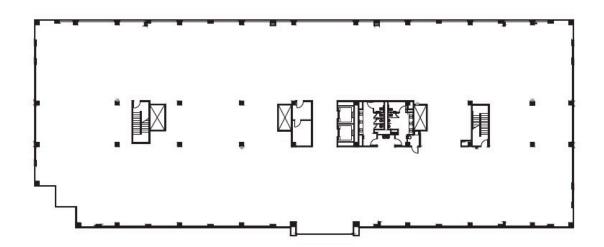

# CREEKVIEW I—4TH FLOOR WHITEBOX 26,195 RSF

EQTEXETER

**Creekview I** Richardson, TX Building Size: 100,260 SF | Building Availability: 69,135 SF

EQTEXETER

**Creekview I** Richardson, TX Building Size: 100,260 SF | Building Availability: 69,135 SF