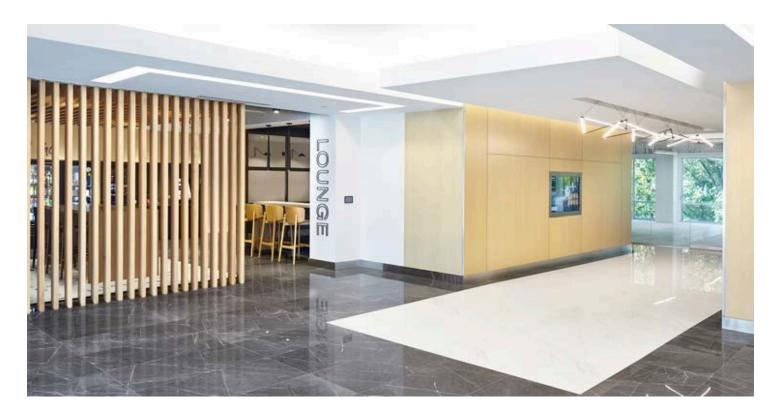

### **Building Specifications**

- Office space available
- 100,260 SF total building size
- 69,135 SF available size
- Full-building opportunity
- Top of building signage
- 4 Floors
- Built in 1998
- 26,000 SF flexible floor plates
- Surface parking: 5/1,000 sf
- Covered parking: 1/1,000 sf
- Full-height windows with creek views
- Ample natural light throughout
- Exceptional accessibility from N Central Expressway and George Bush Turnpike
- Park-like setting
- Close proximity to restaurants, housing, transit and shopping
- 2 minute walk to Spring Creek Nature Area trails
- New tenant lounge, fitness center, conference facility and café coming soon