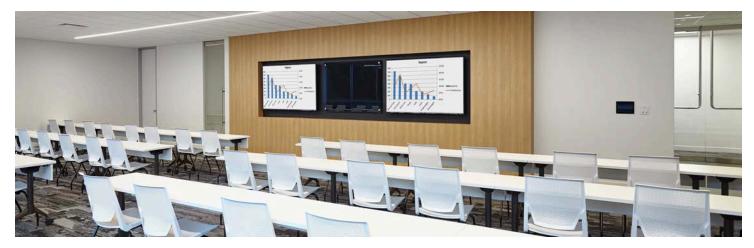

### **Building Specifications**

- Office space available
- 100,260 SF total building size
- 69,135 SF available size
- Full-building opportunity
- Top of building signage
- 4 Floors
- Built in 1998
- 26,000 SF flexible floor plates
- Surface parking: 5/1,000 sf
- Covered parking: 1/1,000 sf
- Full-height windows with creek views
- Ample natural light throughout
- Exceptional accessibility from N Central Expressway and George Bush Turnpike
- Park-like setting
- Close proximity to restaurants, housing, transit and shopping
- 2 minute walk to Spring Creek Nature Area trails
- New tenant lounge, fitness center, conference facility and café coming soon