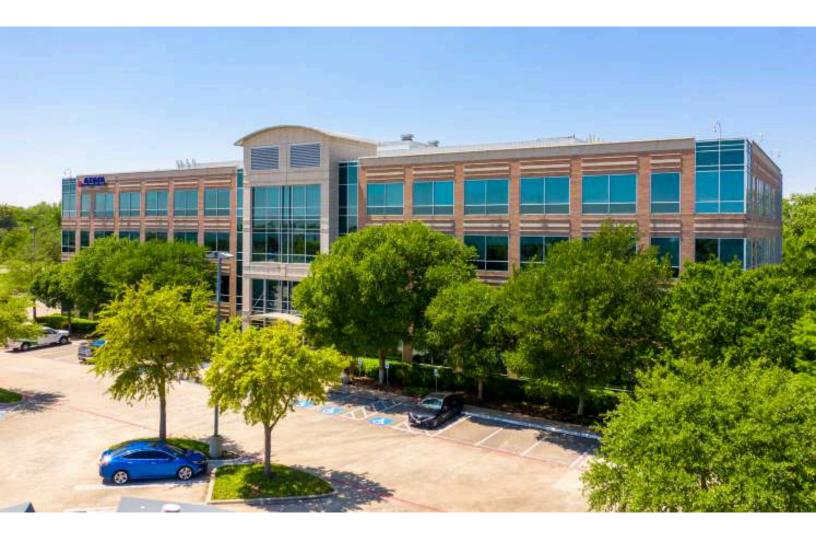

# **Creekview I**

Richardson, TX

Building Size: 100,260 SF | 69,135 SF of Office Space Available

**VISIT EQTEXETER.COM** 

### **Building Specifications**

- Office space available
- 100,260 SF total building size
- 69,135 SF available size
- Full-building opportunity
- Top of building signage
- 4 Floors
- Built in 1998
- 26,000 SF flexible floor plates
- Surface parking: 5/1,000 sf
- Covered parking: 1/1,000 sf
- Full-height windows with creek views
- Ample natural light throughout
- Exceptional accessibility from N Central Expressway and George Bush Turnpike
- Park-like setting
- Close proximity to restaurants, housing, transit and shopping
- 2 minute walk to Spring Creek Nature Area trails
- New tenant lounge, fitness center, conference facility and café coming soon