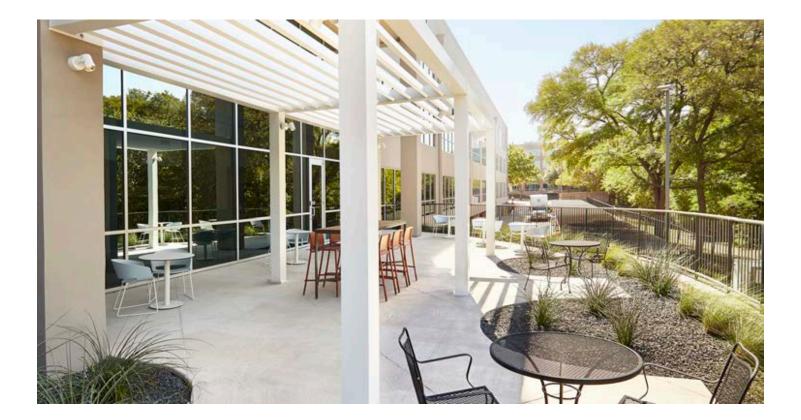

### **Building Specifications**

- Office space available
- 100,260 SF total building size
- 69,135 SF available size
- Full-building opportunity
- Top of building signage
- 4 Floors
- Built in 1998
- 26,000 SF flexible floor plates
- Surface parking: 5/1,000 sf
- Covered parking: 1/1,000 sf
- Full-height windows with creek views
- Ample natural light throughout
- Exceptional accessibility from N Central Expressway and George Bush Turnpike
- Park-like setting
- Close proximity to restaurants, housing, transit and shopping
- 2 minute walk to Spring Creek Nature Area trails
- New tenant lounge, fitness center, conference facility and café coming soon