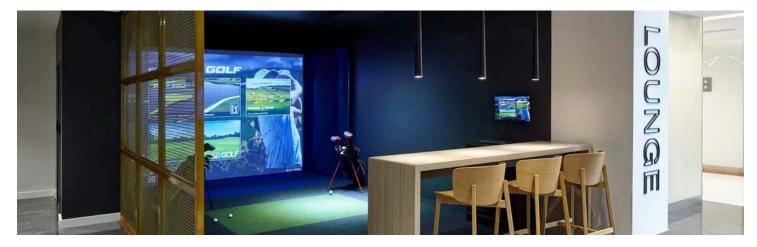

### **Building Specifications**

- Office space available
- 100,260 SF total building size
- 69,135 SF available size
- Full-building opportunity
- Top of building signage
- 4 Floors
- Built in 1998
- 26,000 SF flexible floor plates
- Surface parking: 5/1,000 sf
- Covered parking: 1/1,000 sf
- Full-height windows with creek views
- Ample natural light throughout
- Exceptional accessibility from N Central Expressway and George Bush Turnpike
- Park-like setting
- Close proximity to restaurants, housing, transit and shopping
- 2 minute walk to Spring Creek Nature Area trails
- New tenant lounge, fitness center, conference facility and café coming soon