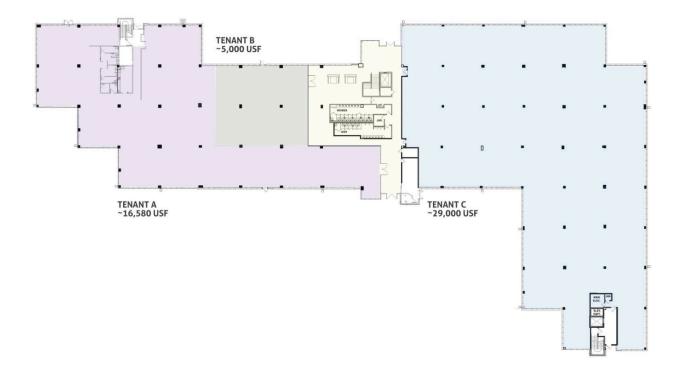

Scottsdale, Arizona

Building Size: 116,200 SF | 116,200 SF of Office Space Available

Building Size: 116,200 SF | Building Availability: 116,200 SF

#### **Building Specifications**

- Office space available
- 116,200 SF total building size
- 116,200 SF available size
- · Two story building
- 5.5/1,000 PSF parking ratio
- Fully furnished outdoor space
- · Walking distance to upscale shopping and dining
- Centrally located Loop 101 access, short drive to Gainey Ranch & McCormick Ranch
- Private entrance
- · Coffee bar available in lobby
- Immediately adjacent to HonorHealth Scottsdale
- Covered parking garage
- Building top signage and branding opportunity





#### **FIRST FLOOR**

# 92 Mountainview



#### SECOND FLOOR

# 92 Mountainview





Scottsdale, Arizona

Building Size: 116,200 SF | Building Availability: 116,200 SF





Scottsdale, Arizona

Building Size: 116,200 SF | Building Availability: 116,200 SF





Scottsdale, Arizona

Building Size: 116,200 SF | Building Availability: 116,200 SF

#### Location



# **Population**

WITHIN 10 MILES

| Total Population                | 543,988 |
|---------------------------------|---------|
| Total Labor Force               | 414,843 |
| Unemployment Rate               | 1.22%   |
| Median Household Income         | 83,820  |
| Warehouse Employees             | 3,467   |
| High School Education Or Higher | 70.10%  |

### **Transportation**

Transit

| Bus                         | 9 min walk  | 0.5 miles |
|-----------------------------