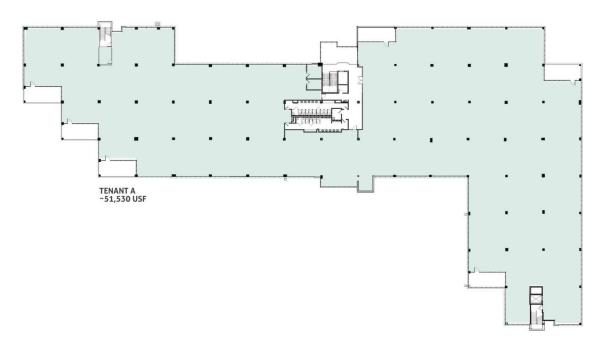

#### **Building Specifications**

- Office space available
- 116,200 SF total building size
- 116,200 SF available size
- · Two story building
- 5.5/1,000 PSF parking ratio
- Fully furnished outdoor space
- · Walking distance to upscale shopping and dining
- Centrally located Loop 101 access, short drive to Gainey Ranch & McCormick Ranch
- Private entrance
- · Coffee bar available in lobby
- Immediately adjacent to HonorHealth Scottsdale
- Covered parking garage
- Building top signage and branding opportunity

#### **FIRST FLOOR**