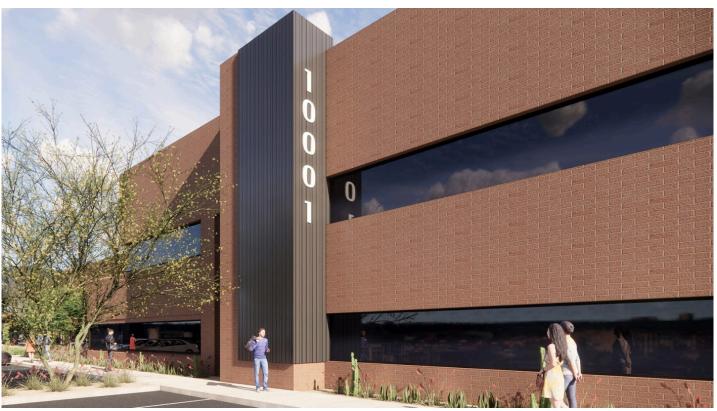

Scottsdale, Arizona

Building Size: 116,200 SF | 116,200 SF of Office Space Available

Building Size: 116,200 SF | Building Availability: 116,200 SF

#### **Building Specifications**

- Office space available
- 116,200 SF total building size
- 116,200 SF available size
- · Two story building
- 5.5/1,000 PSF parking ratio
- Fully furnished outdoor space
- · Walking distance to upscale shopping and dining
- Centrally located Loop 101 access, short drive to Gainey Ranch & McCormick Ranch
- Private entrance
- · Coffee bar available in lobby
- Immediately adjacent to HonorHealth Scottsdale
- Covered parking garage
- Building top signage and branding opportunity