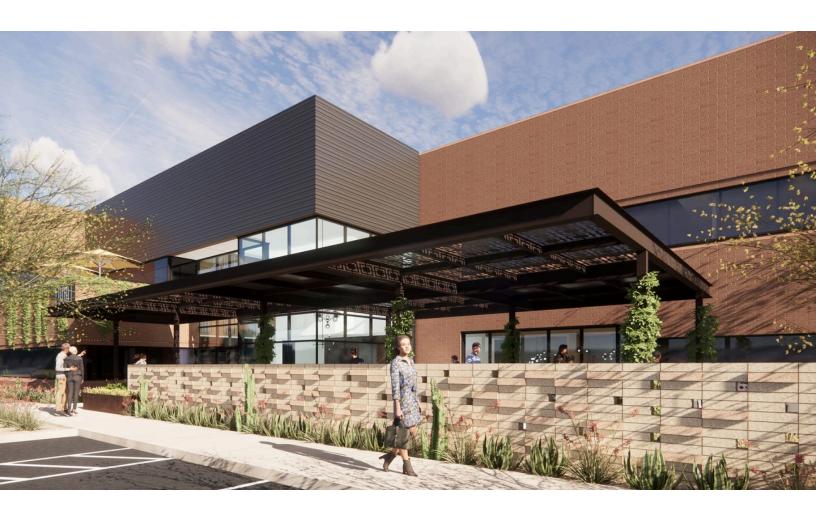

Scottsdale, Arizona

Building Size: 116,200 SF | 116,200 SF of Office Space Available

Building Size: 116,200 SF | Building Availability: 116,200 SF

#### **Building Specifications**

- Office space available
- 116,200 SF total building size
- 116,200 SF available size
- · Two story building
- 5.5/1,000 PSF parking ratio
- Fully furnished outdoor space
- · Walking distance to upscale shopping and dining
- Centrally located Loop 101 access, short drive to Gainey Ranch & McCormick Ranch
- Private entrance
- · Coffee bar available in lobby
- Immediately adjacent to HonorHealth Scottsdale
- Covered parking garage
- Building top signage and branding opportunity