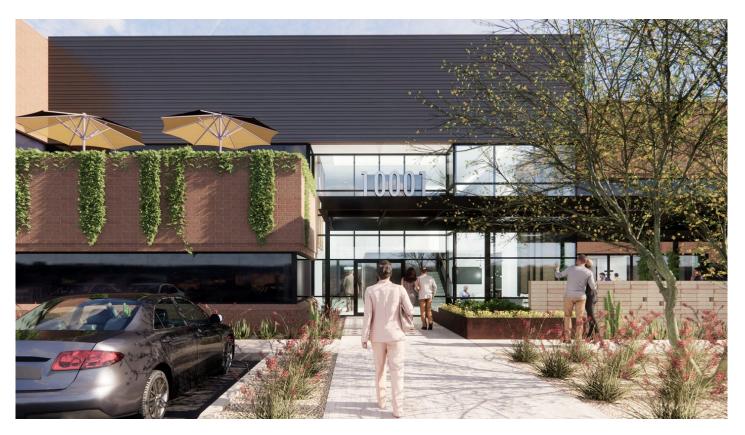

Scottsdale, Arizona

Building Size: 116,200 SF | 116,200 SF of Office Space Available

Building Size: 116,200 SF | Building Availability: 116,200 SF

#### **Building Specifications**

- Office space available
- 116,200 SF total building size
- 116,200 SF available size
- · Two story building
- 5.5/1,000 PSF parking ratio
- Fully furnished outdoor space
- · Walking distance to upscale shopping and dining
- Centrally located Loop 101 access, short drive to Gainey Ranch & McCormick Ranch
- Private entrance
- · Coffee bar available in lobby
- Immediately adjacent to HonorHealth Scottsdale
- Covered parking garage
- Building top signage and branding opportunity