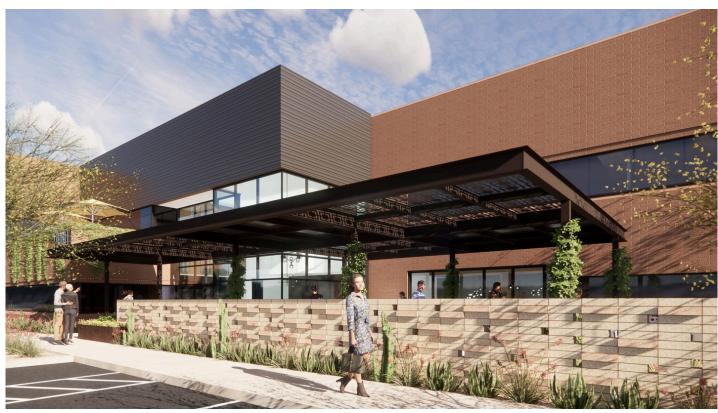

#### **Building Specifications**

- Office space available
- 116,200 SF total building size
- 116,200 SF available size
- · Two story building
- 5.5/1,000 PSF parking ratio
- Fully furnished outdoor space
- · Walking distance to upscale shopping and dining
- Centrally located Loop 101 access, short drive to Gainey Ranch & McCormick Ranch
- Private entrance
- · Coffee bar available in lobby
- Immediately adjacent to HonorHealth Scottsdale
- Covered parking garage
- Building top signage and branding opportunity

# 92 Mountainview