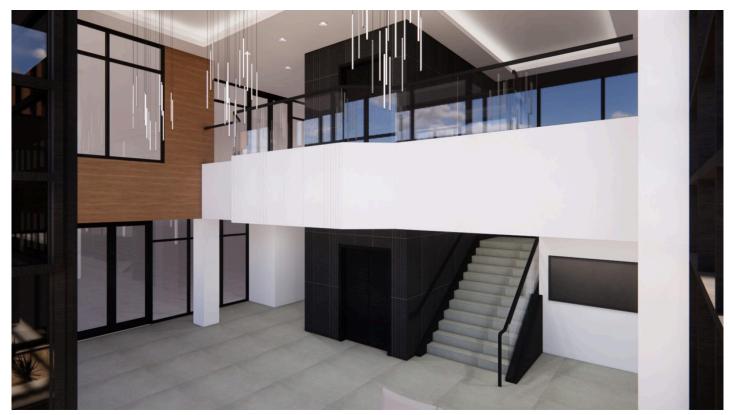

#### **Building Specifications**

- Office space available
- 116,200 SF total building size
- 116,200 SF available size
- · Two story building
- 5.5/1,000 PSF parking ratio
- Fully furnished outdoor space
- · Walking distance to upscale shopping and dining
- Centrally located Loop 101 access, short drive to Gainey Ranch & McCormick Ranch
- Private entrance
- · Coffee bar available in lobby
- Immediately adjacent to HonorHealth Scottsdale
- Covered parking garage
- Building top signage and branding opportunity

# 92 Mountainview