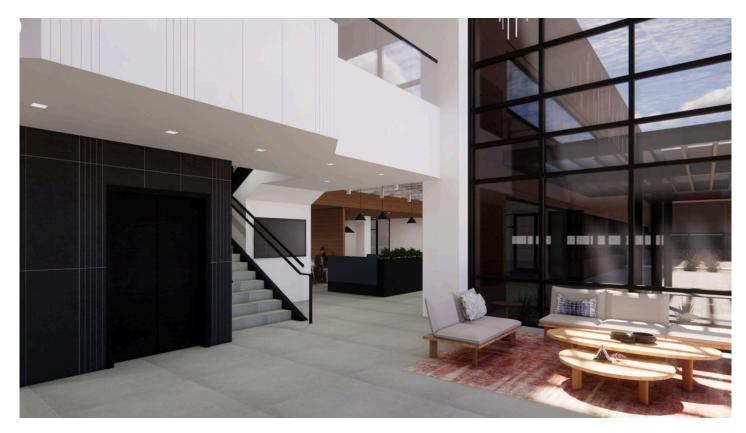

#### **Building Specifications**

- Office space available
- 116,200 SF total building size
- 116,200 SF available size
- · Two story building
- 5.5/1,000 PSF parking ratio
- Fully furnished outdoor space
- · Walking distance to upscale shopping and dining
- Centrally located Loop 101 access, short drive to Gainey Ranch & McCormick Ranch
- Private entrance
- · Coffee bar available in lobby
- Immediately adjacent to HonorHealth Scottsdale
- Covered parking garage
- Building top signage and branding opportunity

# 92 Mountainview