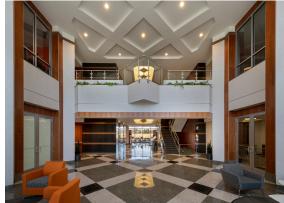

#### **Building Specifications**

- Office space available
- 103,522 SF total building size
- 63,853 SF available size
- Parking ratio of 5.1/1000 SF
- Two story atrium lobby
- 9'6" ceiling heights
- Extremely well located 1/2 mile to four-way interchange at I-355
- Grab and go food service
- Campus setting with lake views
- · Flexible suite sizes
- Public transportation access
- Low DuPage County taxes