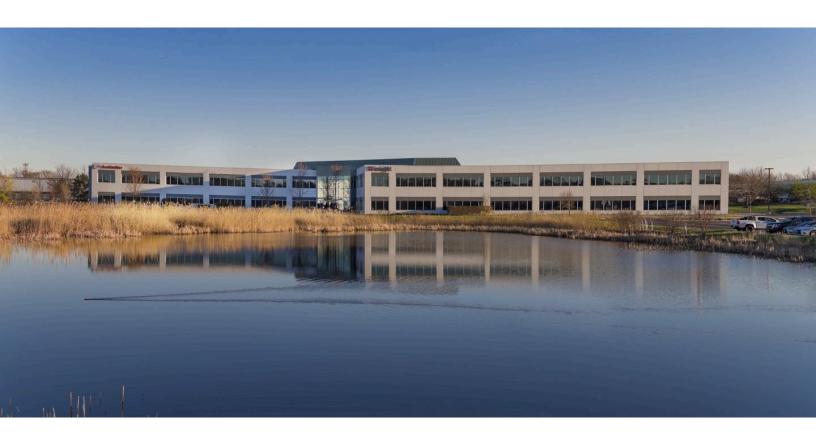

# 2250 W. Pinehurst Boulevard

Addison, IL

Building Size: 103,522 SF | 63,853 SF of Office Space Available

Building Size: 103,522 SF | Building Availability: 63,853 SF

#### **Building Specifications**

- Office space available
- 103,522 SF total building size
- 63,853 SF available size
- Parking ratio of 5.1/1000 SF
- Two story atrium lobby
- 9'6" ceiling heights
- Extremely well located 1/2 mile to four-way interchange at I-355
- Grab and go food service
- Campus setting with lake views
- · Flexible suite sizes
- Public transportation access
- Low DuPage County taxes