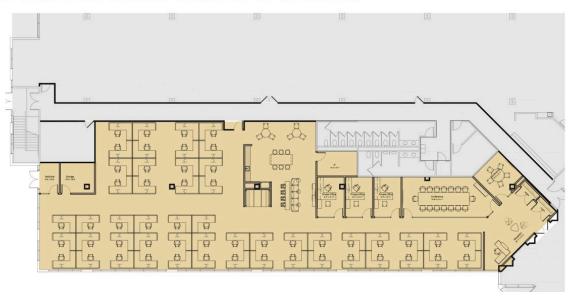

cifications**

- Office space available
- 103,522 SF total building size
- 63,853 SF available size
- Parking ratio of 5.1/1000 SF
- Two story atrium lobby
- 9'6" ceiling heights
- Extremely well located 1/2 mile to four-way interchange at I-355
- Grab and go food service
- Campus setting with lake views
- · Flexible suite sizes
- Public transportation access
- Low DuPage County taxes





#### **Additional Information**

- Within 3 miles quickly access over 200 restaurants and bars, multiple shopping venues, and forest preserves
- Nearby to access to hotels Eaglewood Resort & Spa, Hampton Inn & Suites, Hilton Garden Inn Westin Chicago Northwest
- · Dircetly South from Medinah Country Club and proximate to nine other golf courses

#### Sample Floor Plan of Suite 125: 9,134 SF (Divisible)



### Sample Floor Plan of Suite 250: 5,233 SF (Divisible)



YH

Suite 200: 43,841 SF (Divisible or full floor 52,992 SF may be made available)





#### Location



## **Population**

## 2250 W. Pinehurst Boulevard

Addison, IL

Building Size: 103,522 SF | Building Availability: 63,853 SF

| ACCESS AND LABOR FORCE          | 10 MILES |
|---------------------------------|----------|
| Total Population                | 961,990  |
| Total Labor Force               | 980,113  |
| Unemployment Rate               | 1.55%    |
| Median Household Income         | 85,329   |
| Warehouse Employees             | 3,278    |
| High School Education Or Higher | 68.77%   |