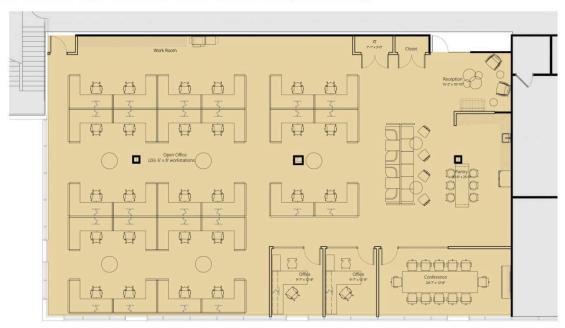

uilding size
- 63,853 SF available size
- Parking ratio of 5.1/1000 SF
- Two story atrium lobby
- 9'6" ceiling heights
- Extremely well located 1/2 mile to four-way interchange at I-355
- Grab and go food service
- Campus setting with lake views
- · Flexible suite sizes
- Public transportation access
- Low DuPage County taxes





#### **Additional Information**

- Within 3 miles quickly access over 200 restaurants and bars, multiple shopping venues, and forest preserves
- Nearby to access to hotels Eaglewood Resort & Spa, Hampton Inn & Suites, Hilton Garden Inn Westin Chicago Northwest
- · Dircetly South from Medinah Country Club and proximate to nine other golf courses

#### Sample Floor Plan of Suite 125: 9,134 SF (Divisible)



### Sample Floor Plan of Suite 250: 5,233 SF (Divisible)



YH

Suite 200: 43,841 SF (Divisible or full floor 52,992 SF may be made available)





#### Location



## **Population**

## 2250 W. Pinehurst Boulevard

Addison, IL

Building Size: 103,522 SF | Building Availability: 63,853 SF

| ACCESS AND LABOR FORCE          | 10 MILES |
|---------------------------------|----------|
| Total Population                | 961,990  |
| Total Labor Force               | 980,113  |
| Unemployment Rate               | 1.55%    |
| Median Household Income         | 85,329   |
| Warehouse Employees             | 3,278    |
| High School Education Or Higher | 68.77%   |