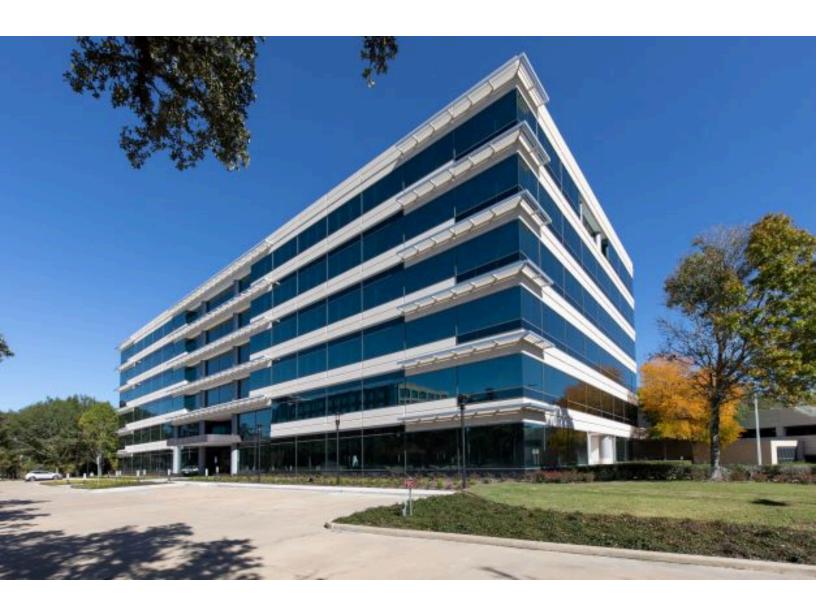

# 1255 Enclave Parkway

Houston, TX

Building Size: 171,091 SF | 171,091 SF of Office Space Available

Building Size: 171,091 SF | Building Availability: 171,091 SF

#### **Building Specifications**

- Office space available
- 171,091 SF total building size
- 171,091 SF available size
- Rare Single Tenant User Opportunity For Lease or Sale
- 6.75 acres
- 32,000 SF floor plate
- 676 garage and 20 surface spaces (4.1/1000 SF ratio)
- 12' to 15' first floor and 9' on floors 2 6, with the ability to increase to 9.5' with high pressured ductwork
- · Enhanced security
- Full user control over safety protocols in post-COVID environment
- No shared common space or amenities with other tenants
- Outdoor greenspace and direct access to walking trail around northside lake