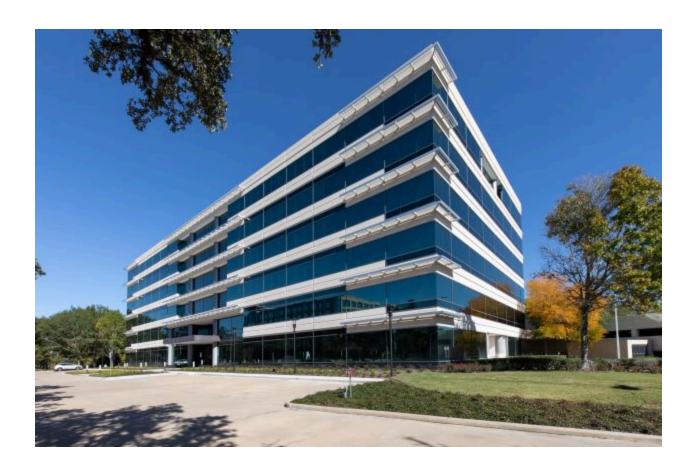

# 1255 Enclave Parkway

Houston, TX

Building Size: 171,091 SF | 171,091 SF of Office Space Available

Building Size: 171,091 SF | Building Availability: 171,091 SF

#### **Building Specifications**

- Office space available
- 171,091 SF total building size
- 171,091 SF available size
- Rare Single Tenant User Opportunity For Lease or Sale
- 6.75 acres
- 32,000 SF floor plate
- 676 garage and 20 surface spaces (4.1/1000 SF ratio)
- 12' to 15' first floor and 9' on floors 2 6, with the ability to increase to 9.5' with high pressured ductwork
- · Enhanced security
- Full user control over safety protocols in post-COVID environment
- No shared common space or amenities with other tenants
- Outdoor greenspace and direct access to walking trail around northside lake