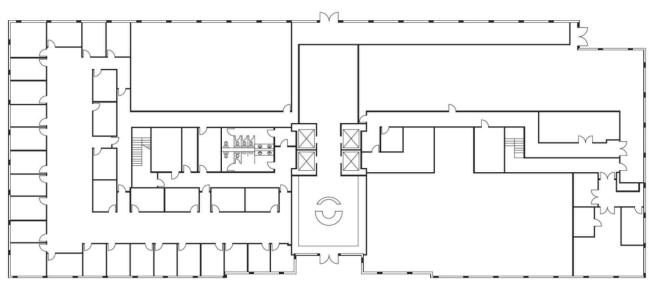

within a corporate campus setting, has outstanding outdoor landscaping and seating, is fully-amenitized, adjacent to a beautiful lake and surrounding nature trail, and is surrounded by some of Houston's most affluent suburban neighborhoods.



# Location



# 1255 Enclave Parkway

Houston, TX

Building Size: 171,091 SF | Building Availability: 171,091 SF

# **Population**

| ACCESS AND LABOR FORCE          | 10 MILES  |
|---------------------------------|-----------|
| Total Population                | 1,446,107 |
| Total Labor Force               | 871,828   |
| Unemployment Rate               | 3.64%     |
| Median Household Income         | 68,109    |
| Warehouse Employees             | 5,656     |
| High School Education Or Higher | 63.41%    |







## **Approximate First Floor**



## Approximate Floors 2-6