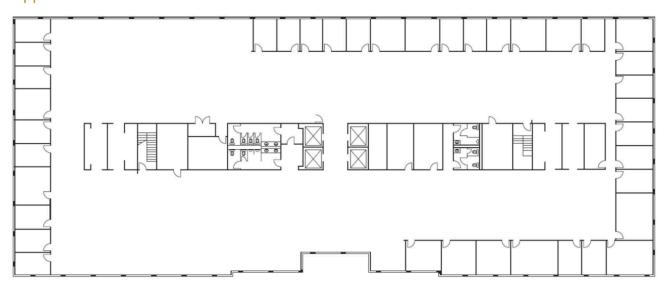

tting, has outstanding outdoor landscaping and seating, is fully-amenitized, adjacent to a beautiful lake and surrounding nature trail, and is surrounded by some of Houston's most affluent suburban neighborhoods.



# Location



# 1255 Enclave Parkway

Houston, TX

Building Size: 171,091 SF | Building Availability: 171,091 SF

# **Population**

| ACCESS AND LABOR FORCE          | 10 MILES  |
|---------------------------------|-----------|
| Total Population                | 1,446,107 |
| Total Labor Force               | 871,828   |
| Unemployment Rate               | 3.64%     |
| Median Household Income         | 68,109    |
| Warehouse Employees             | 5,656     |
| High School Education Or Higher | 63.41%    |







## **Approximate First Floor**



## Approximate Floors 2-6