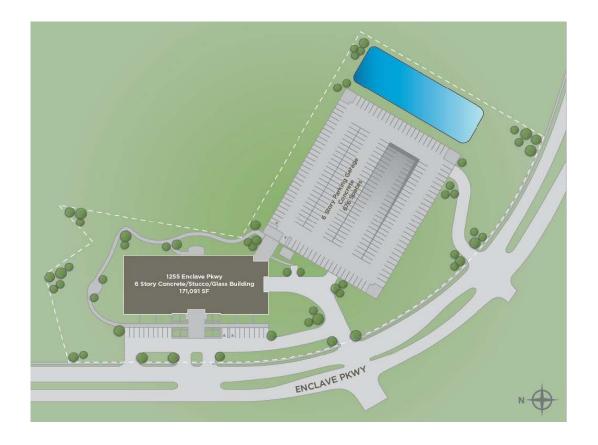

#### **Building Specifications**

- Office space available
- 171,091 SF total building size
- 171,091 SF available size
- Rare Single Tenant User Opportunity For Lease or Sale
- 6.75 acres
- 32,000 SF floor plate
- 676 garage and 20 surface spaces (4.1/1000 SF ratio)
- 12' to 15' first floor and 9' on floors 2 6, with the ability to increase to 9.5' with high pressured ductwork
- · Enhanced security
- Full user control over safety protocols in post-COVID environment
- No shared common space or amenities with other tenants
- Outdoor greenspace and direct access to walking trail around northside lake