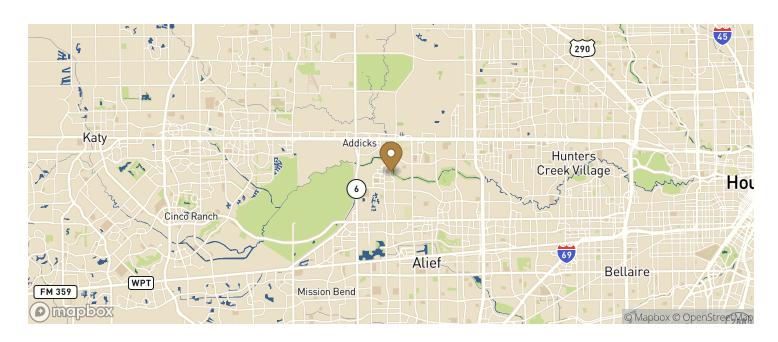

#### **Additional Information**

• The Property is located along Enclave Parkway with easy access to I-10 and Memorial Drive, two of Houston's most prominent east-west thoroughfares. The building is well placed within a corporate campus setting, has outstanding outdoor landscaping and seating, is fully-amenitized, adjacent to a beautiful lake and surrounding nature trail, and is surrounded by some of Houston's most affluent suburban neighborhoods.