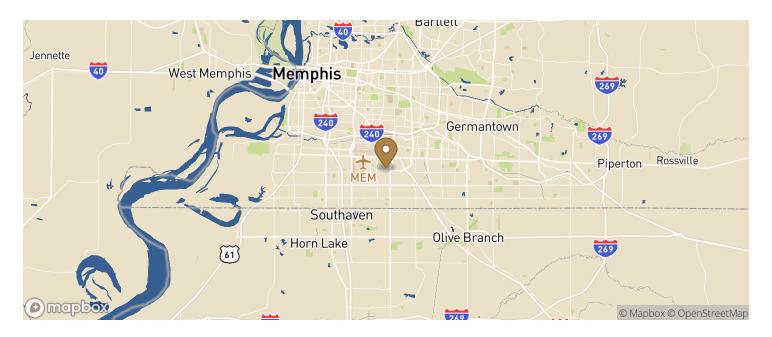

## Location

## Population

| ACCESS AND LABOR FORCE          | 10 MILES |
|---------------------------------|----------|
| Total Population                | 635,494  |
| Total Labor Force               | 462,494  |
| Unemployment Rate               | 2.68%    |
| Median Household Income         | 48,420   |
| Warehouse Employees             | 4,310    |
| High School Education Or Higher | 66.35%   |