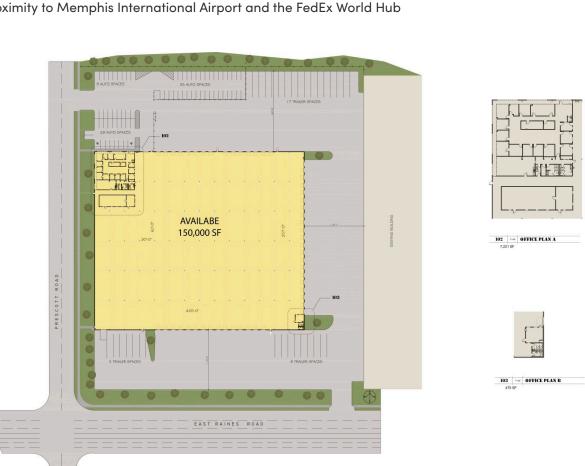

#### **Building Specifications**

- Industrial space available
- 150,000 SF total building size •
- 150,000 SF available size
- 7,696 SF Office Area
- 26' clear height
- ESFR Sprinkler
- T-5 Lighting
- 50 dock doors
- 1 drive-in door
- 72 car parking spaces •
- 25 trailer parking spaces •
- 1200 amps, 480volt, 3phase power
- Close proximity to Memphis International Airport and the FedEx World Hub •