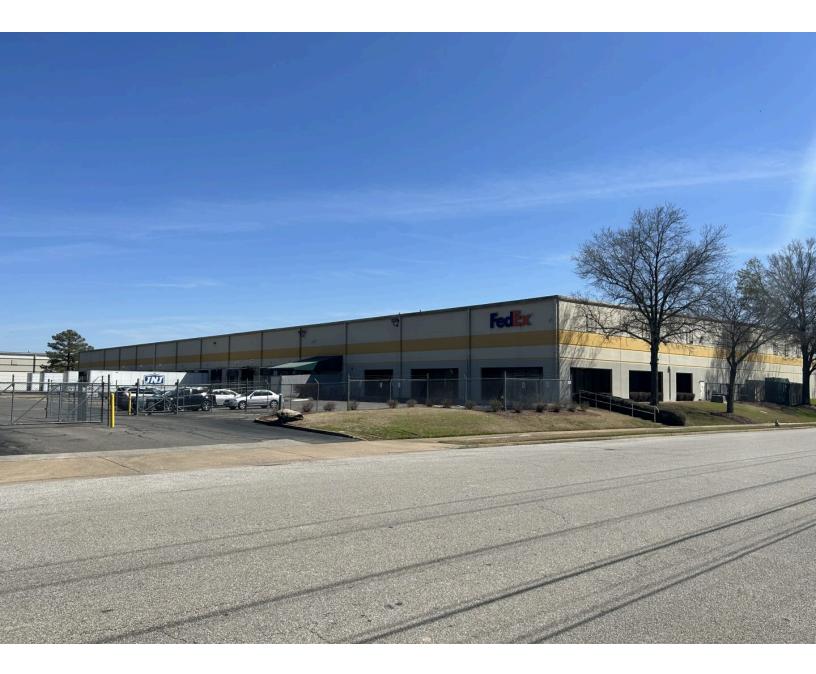

# 3630 East Raines Road

## Memphis, TN

Building Size: 150,000 SF | 150,000 SF of Industrial Space Available

**VISIT EQTEXETER.COM** 

#### **Building Specifications**

- Industrial space available
- 150,000 SF total building size •
- 150,000 SF available size
- 7,696 SF Office Area
- 26' clear height
- ESFR Sprinkler
- T-5 Lighting
- 50 dock doors
- 1 drive-in door
- 72 car parking spaces •
- 25 trailer parking spaces •
- 1200 amps, 480volt, 3phase power
- Close proximity to Memphis International Airport and the FedEx World Hub •