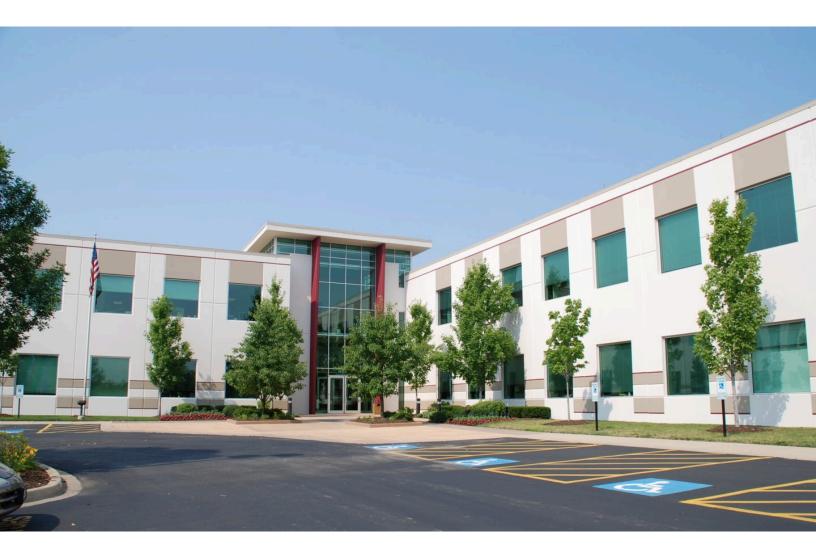

# 4245 Meridian Parkway

Aurora, IL

Building Size: 140,383 SF | 11,497 SF of Office Space Available

**VISIT EQTEXETER.COM** 

#### **Building Specifications**

- Office space available
- 140,383 SF total building size
- 11,497 SF available size
- Two-story, multi-tenant corporate office building
- Spacious 10' ceiling height allowing for great natural light
- Ample parking ratio of 5.2 spaces per 1,000 SF
- Located within scenic Meridian Business Campus in the western suburb of Aurora
- Easy access to I-88 and S.R. 59