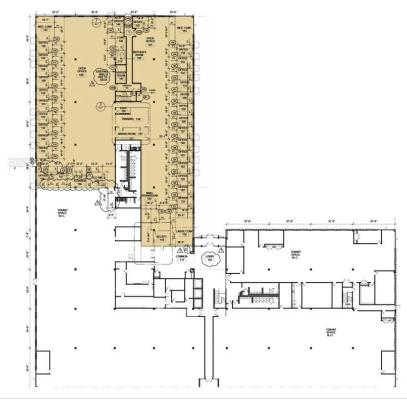

# 4245 Meridian Parkway

Aurora, IL

Building Size: 140,383 SF | 11,497 SF of Office Space Available

**VISIT EQTEXETER.COM** 

#### **Building Specifications**

- Office space available
- 140,383 SF total building size
- 11,497 SF available size
- Two-story, multi-tenant corporate office building
- Spacious 10' ceiling height allowing for great natural light
- Ample parking ratio of 5.2 spaces per 1,000 SF
- Located within scenic Meridian Business Campus in the western suburb of Aurora
- Easy access to I-88 and S.R. 59

## **Additional Information**

- Located in large retail corridors with an estimated 6 million SF of retail and dining
- Walking distance to Chicago's extensive commuter rail system





#### FLOOR PLAN



### Location



| Access       |            |       |            |
|--------------|------------|-------|------------|
| CITY         | POPULATION | MILES | DRIVE TIME |
| Chicago      | 2,746,388  | 36    | 0 h 55 m   |
| Indianapolis | 887,642    | 211   | 3 h 36 m   |
| Detroit      | 639,111    | 314   | 5 h 06 m   |
| Columbus     | 905,748    | 384   | 6 h 16 m   |
| Nashville    | 684,410    | 501   | 8 h 09 m   |
| Memphis      | 633,104    | 556   | 8 h 51 m   |