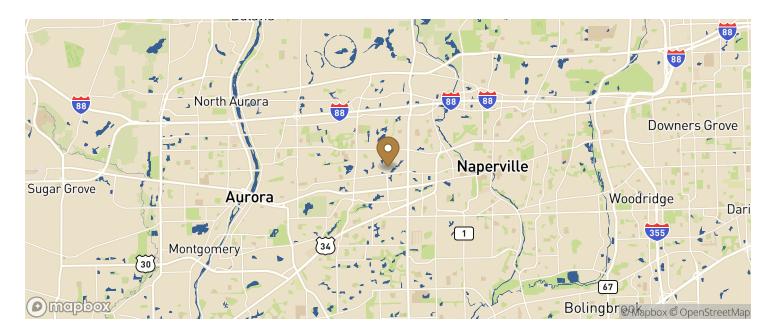

### Location

| Access       |            |       |            |
|--------------|------------|-------|------------|
| CITY         | POPULATION | MILES | DRIVE TIME |
| Chicago      | 2,746,388  | 36    | 0 h 55 m   |
| Indianapolis | 887,642    | 211   | 3 h 36 m   |
| Detroit      | 639,111    | 314   | 5 h 06 m   |
| Columbus     | 905,748    | 384   | 6 h 16 m   |
| Nashville    | 684,410    | 501   | 8 h 09 m   |
| Memphis      | 633,104    | 556   | 8 h 51 m   |