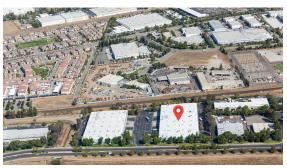

# 6538 Patterson Pass Road

Livermore, California

Building Size: 98,950 SF | 53,943 SF of Industrial Space Available

## **Building Specifications**

- Industrial space available
- 98,950 SF total building size
- 53,943 SF available size
- 24'-26' clear height
- 9 dock doors, 3 grade level doors
- 5% office, balance warehouse
- Street Frontage on Patterson Pass Road
- Heavy Industrial Zoning
- ±800 amps @ 480V of power
- 1.4 miles to I-580
- Centrally located with easy access to San Francisco, San Jose,
  Oakland, Stockton and Sacramento via I-580, I-680, I-205 & I-5







#### 6538 Patterson Pass Road

Livermore, California

Building Size: 98,950 SF | Building Availability: 53,943 SF

## Location



# **Population**

WITHIN 10 MILES

| Total Population                | 174,069 |
|---------------------------------|---------|
| Total Labor Force               | 106,162 |
| Unemployment Rate               | 2.17%   |
| Median Household Income         | 149,802 |
| Warehouse Employees             | 430     |
| High School Education Or Higher | 67.88%  |

## **Transportation**

### Transit

| Bus, Vasco ACE Station   | 19 min walk | 1.0 miles |
|--------------------------|-------------|-----------|
| Rail, Vasco Road Station | 18 min walk | 0.9 miles |