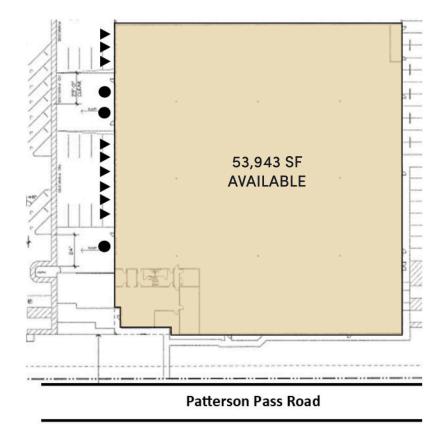

# 6538 Patterson Pass Road

Livermore, California

Building Size: 98,950 SF | 53,943 SF of Industrial Space Available

## **Building Specifications**

- Industrial space available
- 98,950 SF total building size
- 53,943 SF available size
- 24'-26' clear height
- 9 dock doors, 3 grade level doors
- 5% office, balance warehouse
- Street Frontage on Patterson Pass Road
- Heavy Industrial Zoning
- ±800 amps @ 480V of power
- 1.4 miles to I-580
- Centrally located with easy access to San Francisco, San Jose,
  Oakland, Stockton and Sacramento via I-580, I-680, I-205 & I-5

#### 6538 Patterson Pass Road

Livermore, California

Building Size: 98,950 SF | Building Availability: 53,943 SF