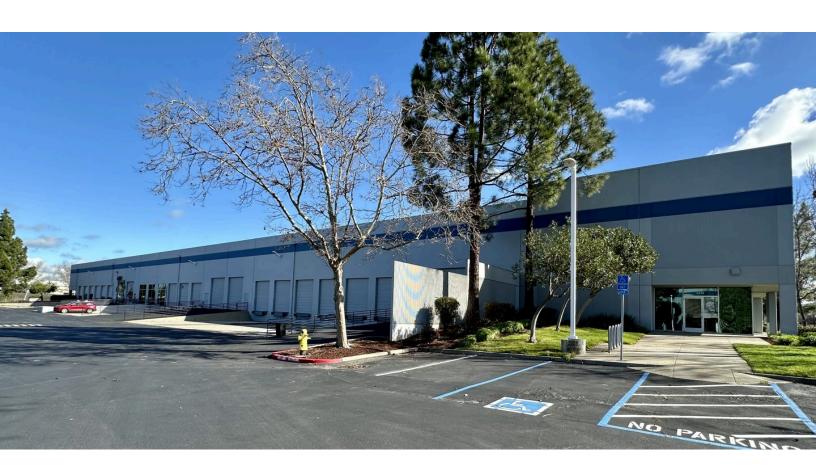

# 6538 Patterson Pass Road

Livermore, California

Building Size: 98,950 SF | 53,943 SF of Industrial Space Available

## **Building Specifications**

- Industrial space available
- 98,950 SF total building size
- 53,943 SF available size
- 24'-26' clear height
- 9 dock doors, 3 grade level doors
- 5% office, balance warehouse
- Street Frontage on Patterson Pass Road
- Heavy Industrial Zoning
- ±800 amps @ 480V of power
- 1.4 miles to I-580
- Centrally located with easy access to San Francisco, San Jose,
  Oakland, Stockton and Sacramento via I-580, I-680, I-205 & I-5

#### 6538 Patterson Pass Road

Livermore, California

Building Size: 98,950 SF | Building Availability: 53,943 SF