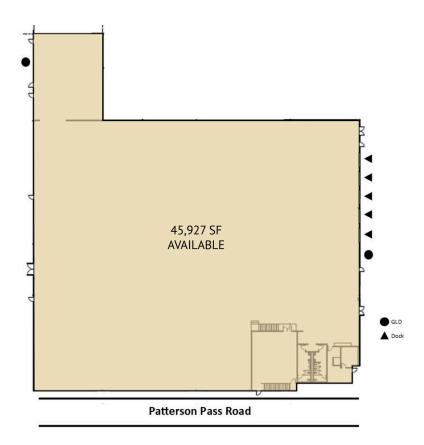

## **Building Specifications**

- Industrial space available
- 81,862 SF total building size
- 45,927 SF available size
- 24'-26' clear height
- 9 dock doors, 2 grade level doors
- 5% office, balance warehouse
- Street Frontage on Patterson Pass Road
- Heavy Industrial Zoning
- ±400 amps @ 480V of power
- 1.4 miles to I-580
- Centrally located with easy access to San Francisco, San Jose,
  Oakland, Stockton and Sacramento via I-580, I-680, I-205 & I-5

#### 6474 Patterson Pass Road

Livermore, California

Building Size: 81,862 SF | Building Availability: 45,927 SF