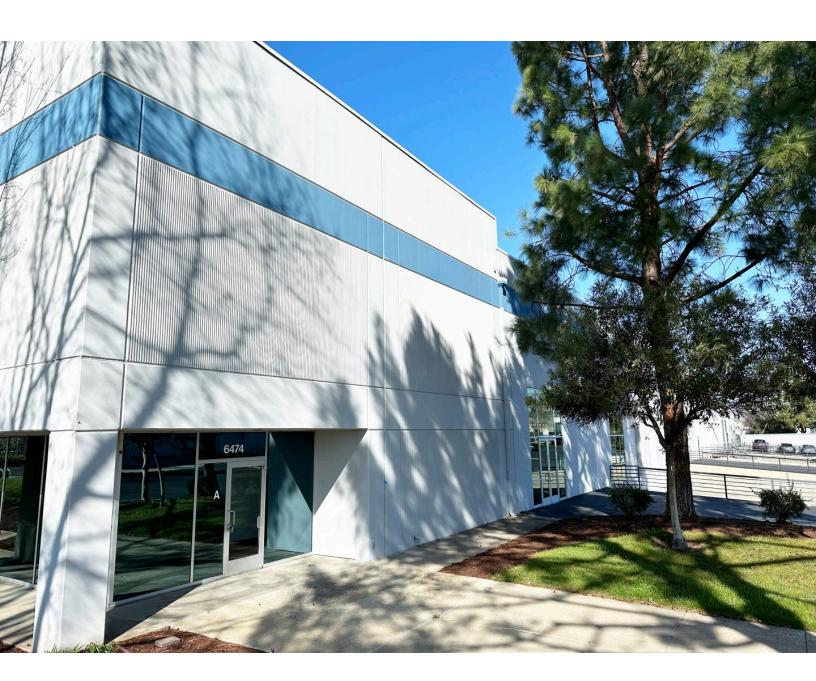

# 6474 Patterson Pass Road

Livermore, California

Building Size: 81,862 SF | 45,927 SF of Industrial Space Available

**VISIT EQTEXETER.COM** 

#### 6474 Patterson Pass Road

Livermore, California

Building Size: 81,862 SF | Building Availability: 45,927 SF