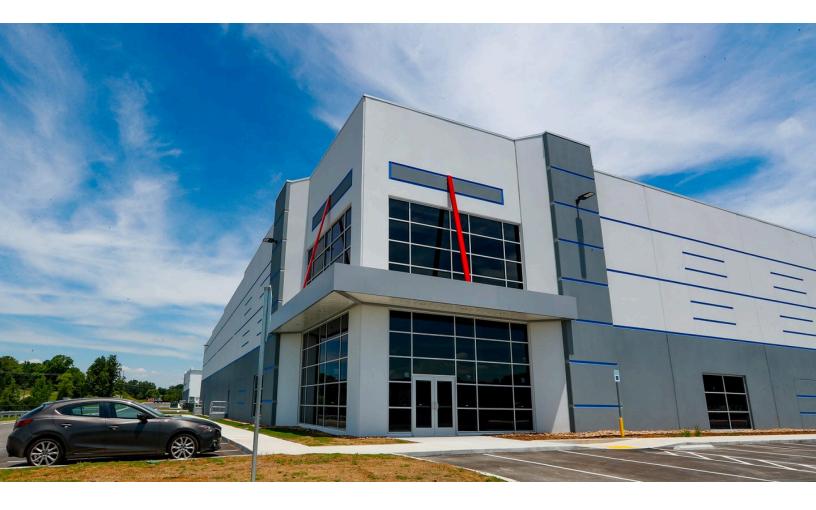

# 121 Airpark Center East

## Nashville, TN

Building Size: 231,250 SF | 231,250 SF of Industrial Space Available

**VISIT EQTEXETER.COM** 

#### **Building Specifications**

- Industrial space available
- 231,250 SF total building size
- 231,250 SF available size
- 250' x 925' building dimensions
- 32' clear height
- 47´ x 54´ column spacing
- 135' truck court depth
- Rear loading
- 29 dock doors
- 234 car parking spaces
- LED lighting
- ESFR sprinkler system