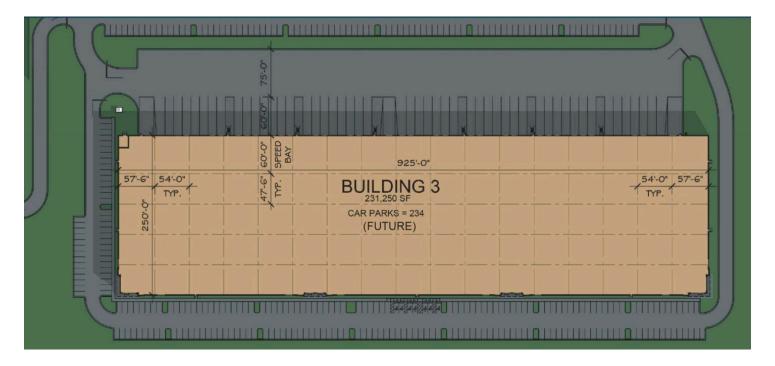

#### **Building Specifications**

- Industrial space available
- 231,250 SF total building size
- 231,250 SF available size
- 250' x 925' building dimensions
- 32' clear height
- 47´ x 54´ column spacing
- 135' truck court depth
- Rear loading
- 29 dock doors
- 234 car parking spaces
- LED lighting
- ESFR sprinkler system