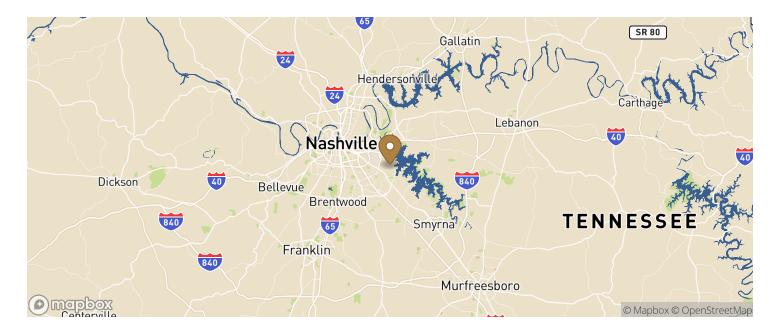

#### **Additional Information**

- Recently Completed
- 2.2 miles to Nashville International Airport
- 4.1 miles to Briley Parkway
- 4.8 miles to I-24
- 3.7 miles to I-40

#### Location