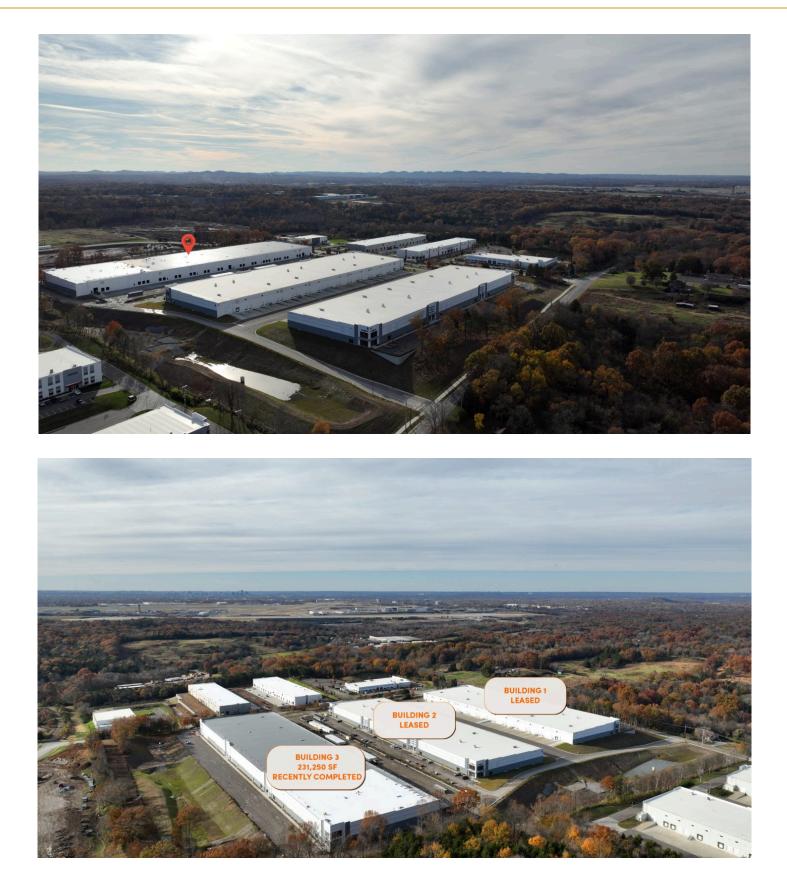

#### **Additional Information**

- Recently Completed
- 2.2 miles to Nashville International Airport
- 4.1 miles to Briley Parkway
- 4.8 miles to I-24
- 3.7 miles to I-40