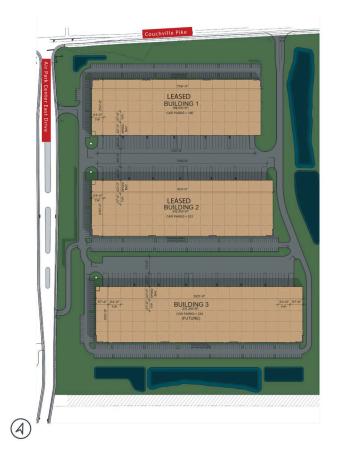

#### **Building Specifications**

- Industrial space available
- 231,250 SF total building size
- 231,250 SF available size
- 250' x 925' building dimensions
- 32' clear height
- 47´ x 54´ column spacing
- 135' truck court depth
- Rear loading
- 29 dock doors
- 234 car parking spaces
- LED lighting
- ESFR sprinkler system

#### **Additional Information**

- Recently Completed
- 2.2 miles to Nashville International Airport
- 4.1 miles to Briley Parkway
- 4.8 miles to I-24
- 3.7 miles to I-40