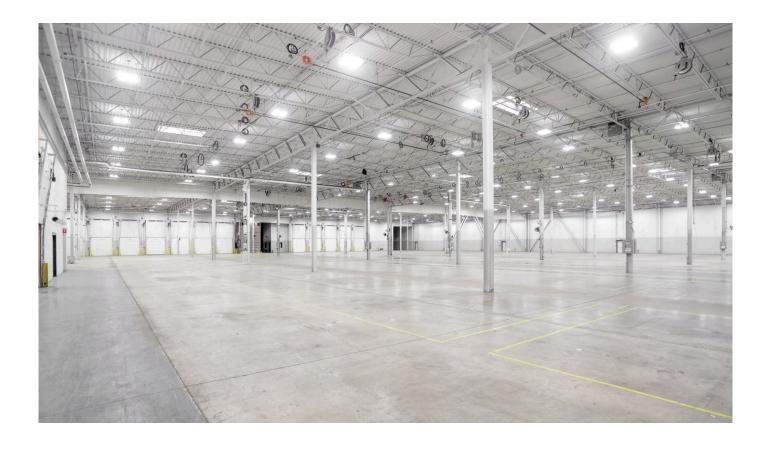

#### **Building Specifications**

- Industrial space available
- 133,504 SF total building size
- 133,504 SF available size
- 24,076 SF of office space
- 24' clear height
- 40′ x 40′ column spacing
- 10 dock doors
- 2 drive-in doors
- 195 car parking spaces
- LED lighting
- Wet sprinkler system