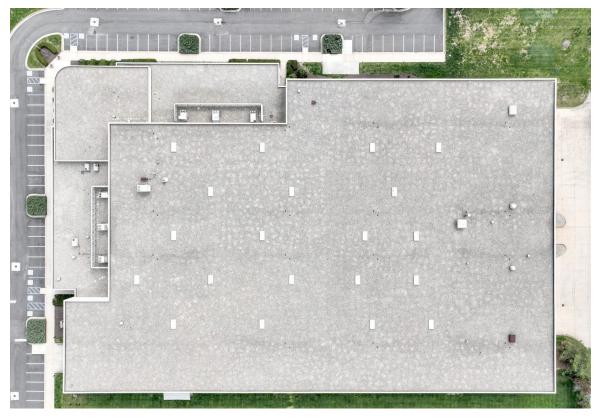

#### **Building Specifications**

- Industrial space available
- 133,504 SF total building size
- 133,504 SF available size
- 24,076 SF of office space
- 24' clear height
- 40′ x 40′ column spacing
- 10 dock doors
- 2 drive-in doors
- 195 car parking spaces
- LED lighting
- Wet sprinkler system

#### **Additional Information**

- +/- 3.0 acres of expansion ground
- Air rotation heating unit in warehouse
- 1 UPS truck height dock