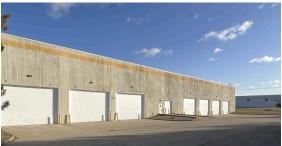

#### **Building Specifications**

- Industrial space available
- 133,504 SF total building size
- 133,504 SF available size
- 24,076 SF of office space
- 24' clear height
- 40′ x 40′ column spacing
- 10 dock doors
- 2 drive-in doors
- 195 car parking spaces
- LED lighting
- Wet sprinkler system

#### **Additional Information**

- +/- 3.0 acres of expansion ground
- Air rotation heating unit in warehouse
- 1 UPS truck height dock