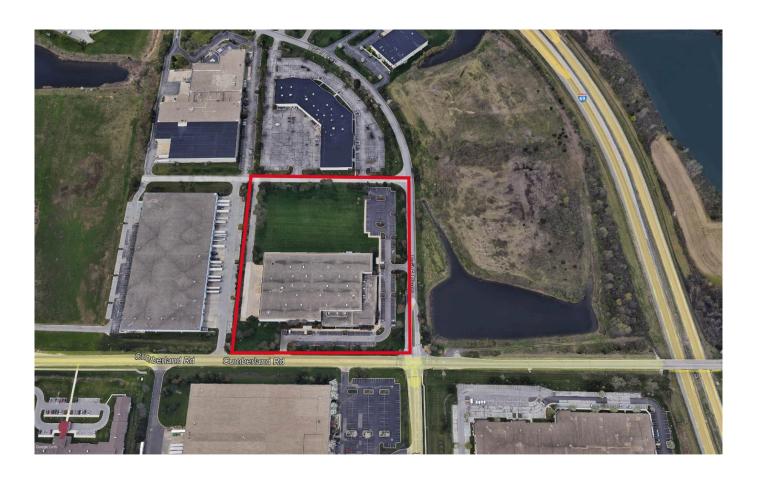

# 12001 Exit 5 Parkway

Fishers, Indiana

Building Size: 133,504 SF | 133,504 SF of Industrial Space Available

Building Size: 133,504 SF | Building Availability: 133,504 SF

#### **Building Specifications**

- Industrial space available
- 133,504 SF total building size
- 133,504 SF available size
- 24,076 SF of office space
- 24' clear height
- 40′ x 40′ column spacing
- 10 dock doors
- 2 drive-in doors
- 195 car parking spaces
- LED lighting
- Wet sprinkler system

#### **Additional Information**

- +/- 3.0 acres of expansion ground
- Air rotation heating unit in warehouse
- 1 UPS truck height dock















## 12001 Exit 5 Parkway

Fishers, Indiana

Building Size: 133,504 SF | Building Availability: 133,504 SF





Building Size: 133,504 SF | Building Availability: 133,504 SF



#### Location



# **Population**

### 12001 Exit 5 Parkway

Fishers, Indiana

Building Size: 133,504 SF | Building Availability: 133,504 SF

WITHIN 10 MILES

| Total Population                | 503,041 |
|---------------------------------|---------|
| Total Labor Force               | 288,857 |
| Unemployment Rate               | 0.92%   |
| Median Household Income         | 83,092  |
| Warehouse Employees             | 1,561   |
| High School Education Or Higher | 65.14%  |