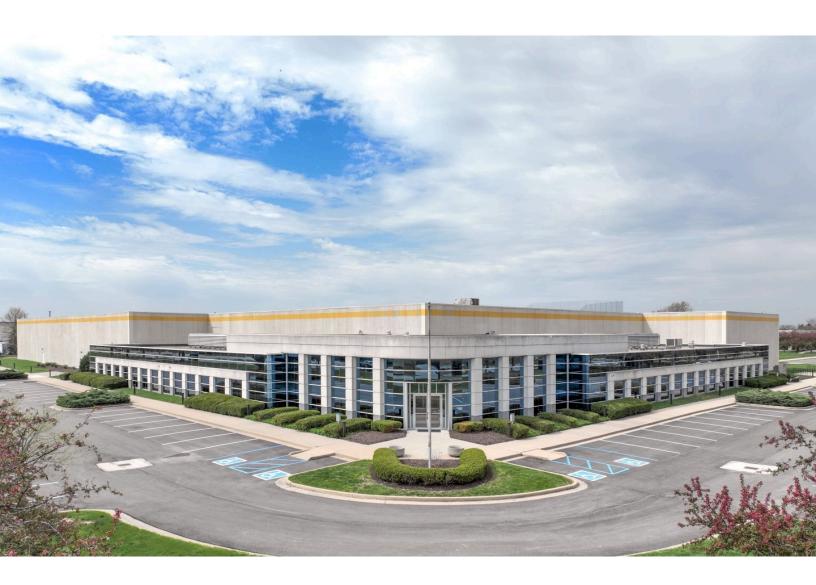

# 12001 Exit 5 Parkway

Fishers, Indiana

Building Size: 133,504 SF | 133,504 SF of Industrial Space Available

Building Size: 133,504 SF | Building Availability: 133,504 SF

#### **Building Specifications**

- Industrial space available
- 133,504 SF total building size
- 133,504 SF available size
- 24,076 SF of office space
- 24' clear height
- 40′ x 40′ column spacing
- 10 dock doors
- 2 drive-in doors
- 195 car parking spaces
- LED lighting
- Wet sprinkler system

#### **Additional Information**

- +/- 3.0 acres of expansion ground
- Air rotation heating unit in warehouse
- 1 UPS truck height dock