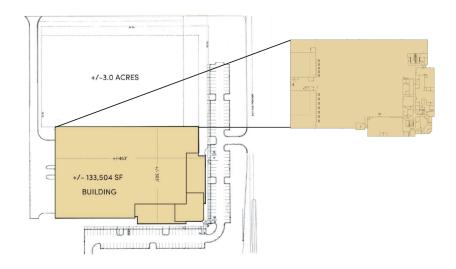

# 12001 Exit 5 Parkway

Fishers, Indiana

Building Size: 133,504 SF | 133,504 SF of Industrial Space Available

Building Size: 133,504 SF | Building Availability: 133,504 SF

#### **Building Specifications**

- Industrial space available
- 133,504 SF total building size
- 133,504 SF available size
- 24,076 SF of office space
- 24' clear height
- 40′ x 40′ column spacing
- 10 dock doors
- 2 drive-in doors
- 195 car parking spaces
- LED lighting
- Wet sprinkler system

#### **Additional Information**

- +/- 3.0 acres of expansion ground
- Air rotation heating unit in warehouse
- 1 UPS truck height dock