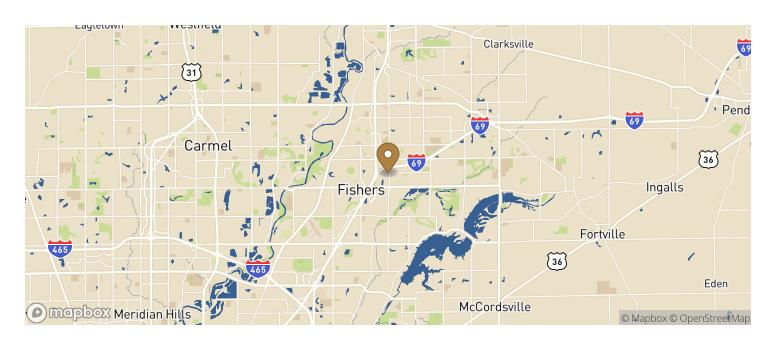

#### Location

# **Population**

### 12001 Exit 5 Parkway

Fishers, Indiana

Building Size: 133,504 SF | Building Availability: 133,504 SF

WITHIN 10 MILES

| Total Population                | 503,041 |
|---------------------------------|---------|
| Total Labor Force               | 288,857 |
| Unemployment Rate               | 0.92%   |
| Median Household Income         | 83,092  |
| Warehouse Employees             | 1,561   |
| High School Education Or Higher | 65.14%  |