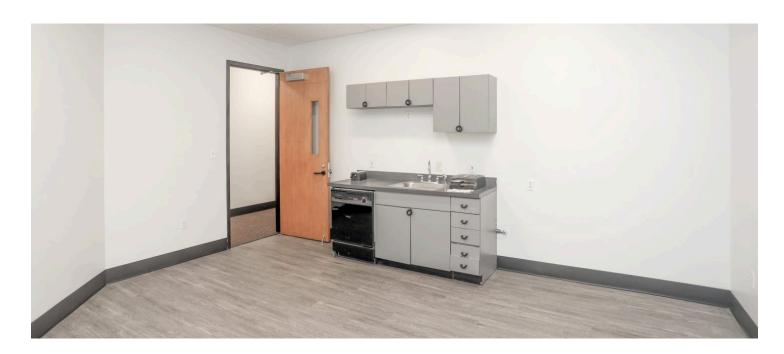

#### **Building Specifications**

- Industrial space available
- 133,504 SF total building size
- 133,504 SF available size
- 24,076 SF of office space
- 24' clear height
- 40′ x 40′ column spacing
- 10 dock doors
- 2 drive-in doors
- 195 car parking spaces
- LED lighting
- Wet sprinkler system

#### **Additional Information**

- +/- 3.0 acres of expansion ground
- Air rotation heating unit in warehouse
- 1 UPS truck height dock