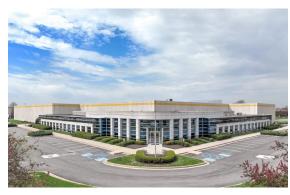

# 12001 Exit 5 Parkway

Fishers, Indiana

Building Size: 133,504 SF | 133,504 SF of Industrial Space Available

Building Size: 133,504 SF | Building Availability: 133,504 SF

#### **Building Specifications**

- Industrial space available
- 133,504 SF total building size
- 133,504 SF available size
- 24,076 SF of office space
- 24' clear height
- 40′ x 40′ column spacing
- 10 dock doors
- 2 drive-in doors
- 195 car parking spaces
- LED lighting
- Wet sprinkler system