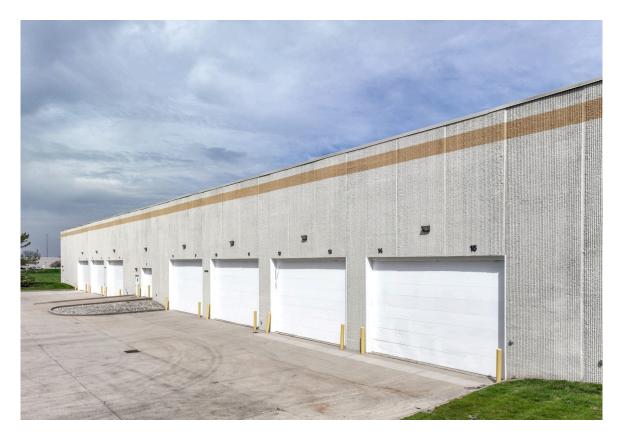

#### **Building Specifications**

- Industrial space available
- 133,504 SF total building size
- 133,504 SF available size
- 24,076 SF of office space
- 24' clear height
- 40′ x 40′ column spacing
- 10 dock doors
- 2 drive-in doors
- 195 car parking spaces
- LED lighting
- Wet sprinkler system