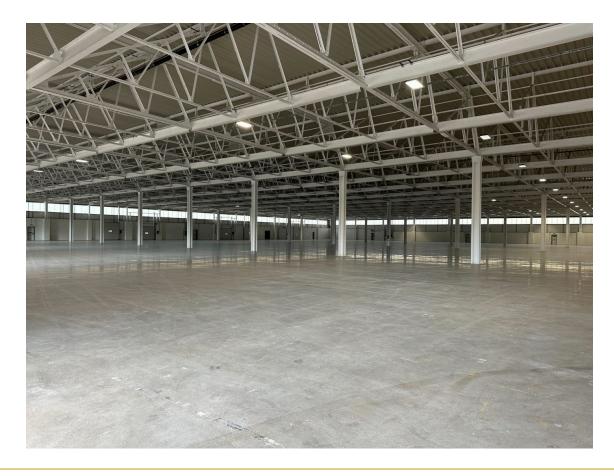

# พอฟัยกับเกายอย่าง Workingdom

4,688 SF first floor office

Building กระเนอนท์ 15 เลือน คำ 15 เลือน คำ 15 เลือน SF of Industrial Space Available

- Loading doors (dock/level) 7 / 4
- 83 car parking spaces
- 19 truck parking spaces