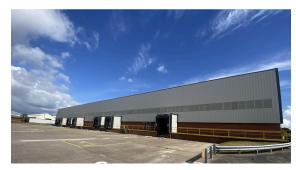

#### West Midlands - Wolverhampton II

Wolverhamtpon, United Kingdom

Building Size: 115,892 SF | Building Availability: 115,892 SF

#### **VISIT EQTEXETER.COM**

Was Specifications - Wolverhampto

115,892 SF total building size

115,892 SF available size

Newly refurbished - Complete March 2024