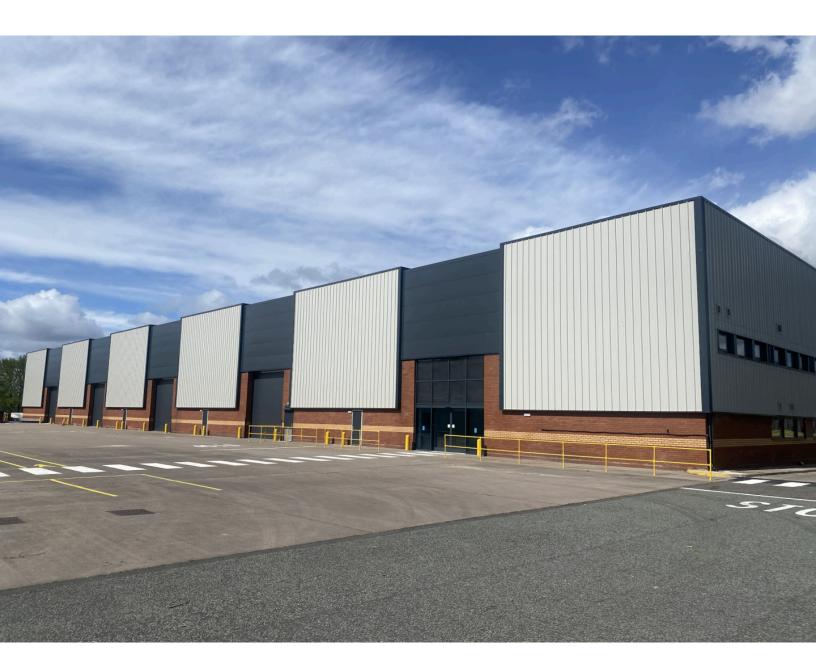

#### West Midlands - Wolverhampton II

Wolverhamtpon, United Kingdom

Building Size: 115,892 SF | Building Availability: 115,892 SF

#### **VISIT EQTEXETER.COM**

Was Specifications - Wolverhampto

115,892 SF total building size

115,892 SF available size

Newly refurbished - Complete March 2024