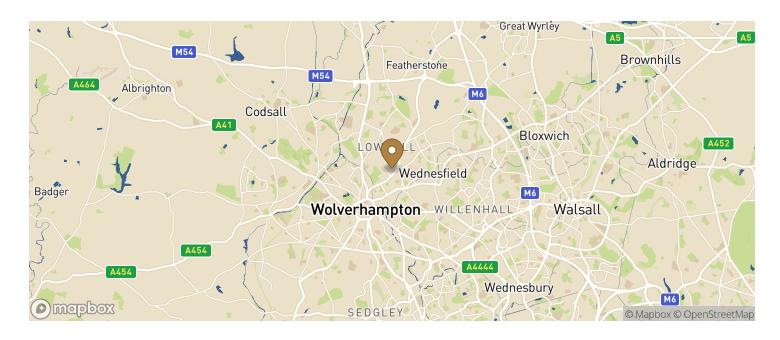

### **Location Commentary**

- The Property is located in Wolverhampton, approximately 18 miles north of Birmingham
- Situated 1.5 miles north east of Wolverhampton city centre in a mixed commercial and residential area with direct access to Cannock Road (A460) which leads to junction 1 of the M54 3 miles north
- The Property benefits from a strong position being equidistant between city centre and motorway. Occupiers in the vicinity include National Windscreens, National Express and Enterprise Rentals