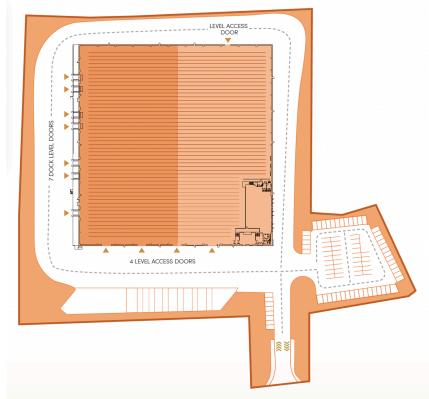

# พอฟัยกับเกายอย่าง Workingdom

4,688 SF first floor office

Building กระเนอนท์ 15 เลือน คำ 15 เลือน คำ 15 เลือน SF of Industrial Space Available

- Loading doors (dock/level) 7 / 4
- 83 car parking spaces
- 19 truck parking spaces