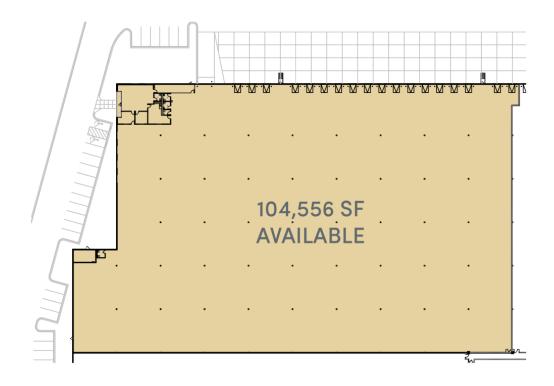

#### Office Plan

# 13201 Corporate Exchange Drive

Bridgeton, MO

Building Size: 448,975 SF | 104,556 SF of Industrial Space Available

Building Size: 448,975 SF | Building Availability: 104,556 SF