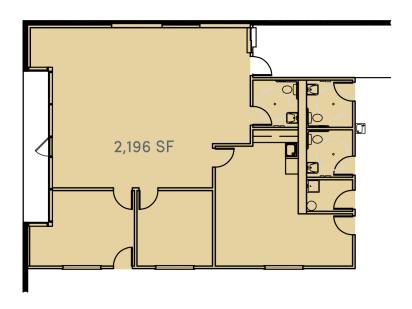

#### Office Plan

 Recent improvements include new LED lights throughout, renovation of existing 2,196 SF office, painted all warehouse walls and columns, and more