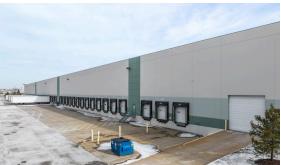

## **Building Specifications**

- Industrial space available
- 448,975 SF total building size
- 104,556 SF available size
- 2,196 SF office
- Front-Loaded
- 32' clear height
- ESFR sprinkler
- 18 (9' x 10') dock doors with levelers
- 1 (12' x 14' drive in door)
- 42' x 42'8" column spacing
- Built in 2001