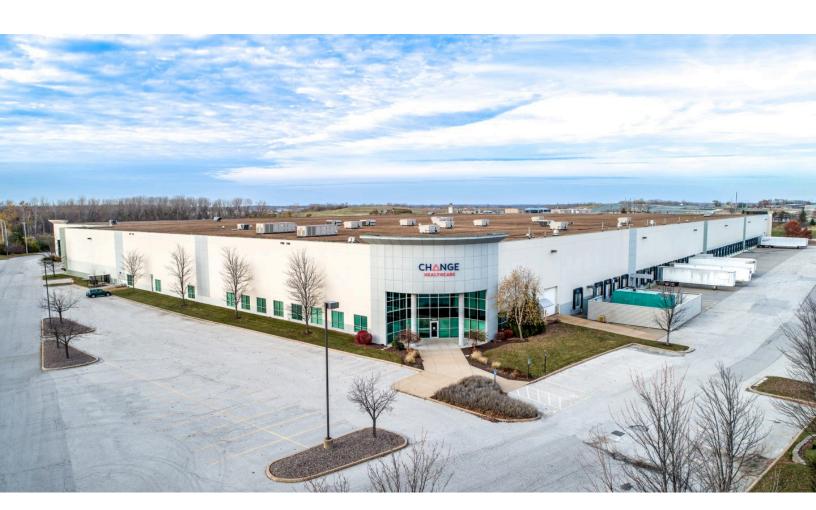

# 13201 Corporate Exchange Drive

Bridgeton, MO

Building Size: 448,975 SF | 104,556 SF of Industrial Space Available

Building Size: 448,975 SF | Building Availability: 104,556 SF

## **Building Specifications**

- Industrial space available
- 448,975 SF total building size
- 104,556 SF available size
- 2,196 SF office
- Front-Loaded
- 32' clear height
- ESFR sprinkler
- 18 (9' x 10') dock doors with levelers
- 1 (12' x 14' drive in door)
- 42' x 42'8" column spacing
- Built in 2001

 Recent improvements include new LED lights throughout, renovation of existing 2,196 SF office, painted all warehouse walls and columns, and more