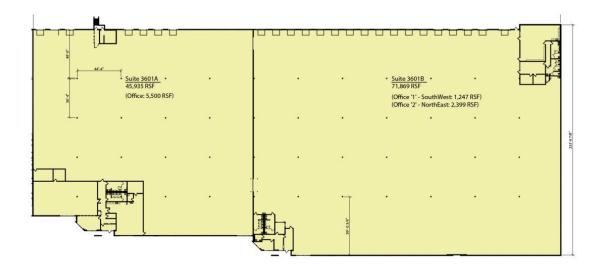

## **Building Specifications**

- Industrial space available
- 175,210 SF total building size
- 117,804 SF available size

• Office: 9,146 SF • Year Built: 1999 Clear Height: 28'

• Dock positions: 23 (expandable)

• Drive in Doors: 1 • ESFR sprinkler

Parking: 146 allocated stalls (1.24/1,000 SF)

Column Spacing: 40'x45', 60' speed bays

• Located in Fountain Lakes Business Park, located off of Highway 370 in St. Charles

SUITE 3601 TOTAL: DOCKS: DRIVE IN DOCK: OFFICE SF TOTAL: CLEAR HEIGHT: COLUMN SPACING: 24 (EXPANDABLE TO 29)

9,146 RSF 28'-0" (AT WAREHOUSE) 44'-4"W x 39'-4"D (TYPICAL) 8" x 8" COLUMNS