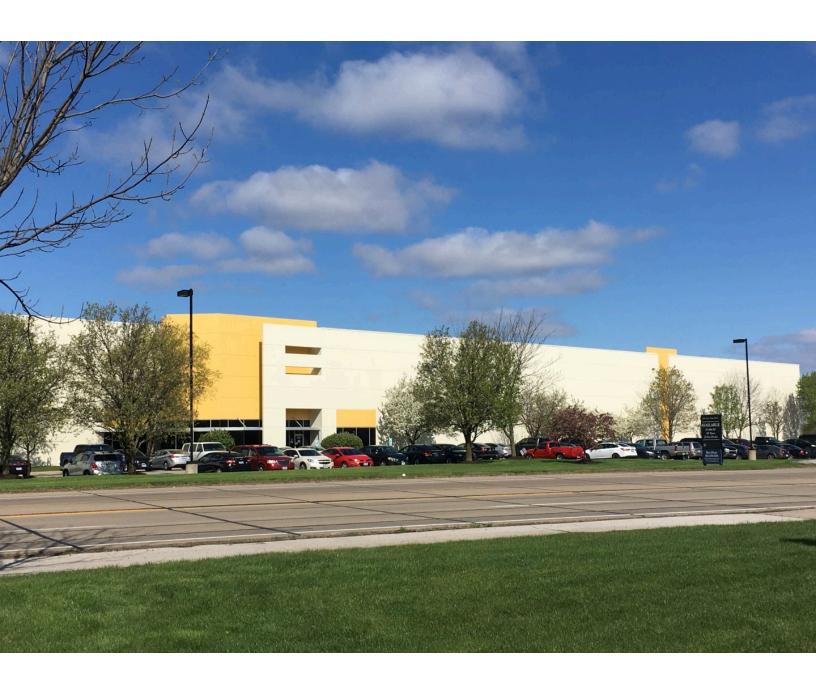

# 3601-3651 New Town Blvd.

St. Charles, Missouri

Building Size: 175,210 SF | 117,804 SF of Industrial Space Available

**VISIT EQTEXETER.COM** 

Building Size: 175,210 SF | Building Availability: 117,804 SF

• Drive in Doors: 1 • ESFR sprinkler

Parking: 146 allocated stalls (1.24/1,000 SF)

Column Spacing: 40'x45', 60' speed bays

• Located in Fountain Lakes Business Park, located off of Highway 370 in St. Charles