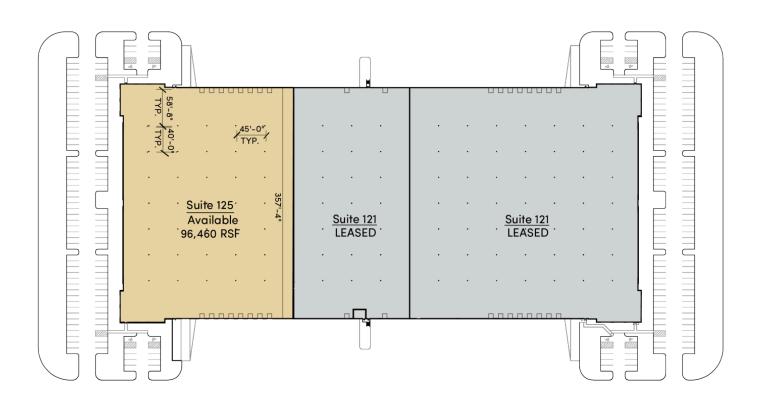

### **Building Specifications**

- Industrial space available
- 289,760 SF total building size
- 96,761 SF available size
- 2,523 SF office
- 28' clear height
- Cross-Dock loading
- 16 (9' x 10') dock high doors with levelers
- 2 (12' x 14') drive-in doors
- 40' x 45' column spacing; 60' speed bays
- 111 parking spaces
- Built in 1999
- New LED warehouse lighting
- ESFR sprinkler
- Located in Fountain Lakes Business Park, located off of Highway 370 in St. Charles

## 121-125 Fountain Lakes Industrial Drive

St. Charles, MO Building Size: 289,760 SF | Building Availability: 96,761 SF