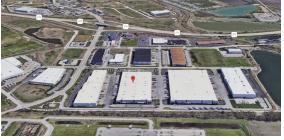

# 121–125 Fountain Lakes Industrial Drive

### St. Charles, MO

Building Size: 289,760 SF | 96,761 SF of Industrial Space Available

**VISIT EQTEXETER.COM** 

### **Building Specifications**

- Industrial space available
- 289,760 SF total building size
- 96,761 SF available size
- 2,523 SF office
- 28' clear height
- Cross-Dock loading
- 16 (9' x 10') dock high doors with levelers
- 2 (12' x 14') drive-in doors
- 40' x 45' column spacing; 60' speed bays
- 111 parking spaces
- Built in 1999
- New LED warehouse lighting
- ESFR sprinkler
- Located in Fountain Lakes Business Park, located off of Highway 370 in St. Charles







## 121-125 Fountain Lakes Industrial Drive

St. Charles, MO Building Size: 289,760 SF | Building Availability: 96,761 SF

# Location



#### **Transportation**

# Transit

Bus, New Town at Fountain Lakes

8 min walk

0.4 miles