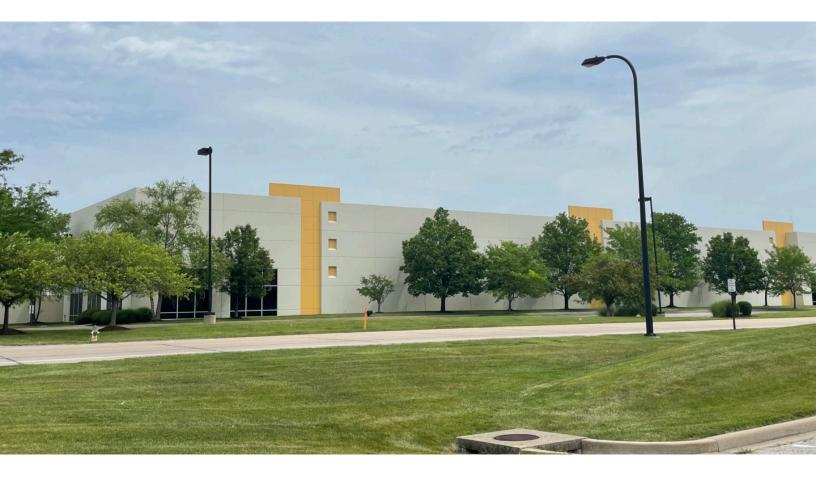

# 121–125 Fountain Lakes Industrial Drive

### St. Charles, MO

Building Size: 289,760 SF | 96,761 SF of Industrial Space Available

**VISIT EQTEXETER.COM** 

### **Building Specifications**

- Industrial space available
- 289,760 SF total building size
- 96,761 SF available size
- 2,523 SF office
- 28' clear height
- Cross-Dock loading
- 16 (9' x 10') dock high doors with levelers
- 2 (12' x 14') drive-in doors
- 40' x 45' column spacing; 60' speed bays
- 111 parking spaces
- Built in 1999
- New LED warehouse lighting
- ESFR sprinkler
- Located in Fountain Lakes Business Park, located off of Highway 370 in St. Charles