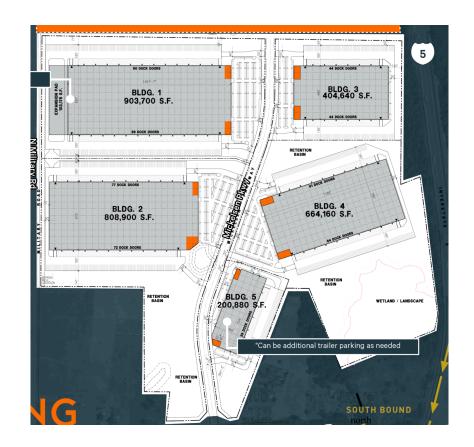

## **Building Specifications**

- Industrial space available
- 664,160 SF total building size
- 664,160 SF available size
- Build-to-suit office
- Perimeter concrete tilt-up walls, chamfered and caulked both sides
- 40' clear height
- 56' X 50' w/ 60' speed bay
- ESFF
- · Power as needed
- 125 dock-high doors
- 4 grade level doors
- 334 car parking spaces
- 195 trailer parking spaces
- 135' truck court depth
- 60 mil reinforced TPO
- R-38 insulation
- 7" reinforced concrete slab (#4 @ 24" OCEW) @ 4000PSI
- · Freeze protection warehouse heating
- LED warehouse lighting to 30 FC at 36" AFF
- 4' x 8' skylights for 1% of roof area

#### **Additional Information**

SITE AREA: 200.33 acres

**ZONING:** Light Industrial (LI), Lewis County

WAREHOUSE: 5 buildings, ±3 MSF

TIMING: Mass Grading has Begun - Can Deliver as early as July 2023

Building Size: 664,160 SF | Building Availability: 664,160 SF