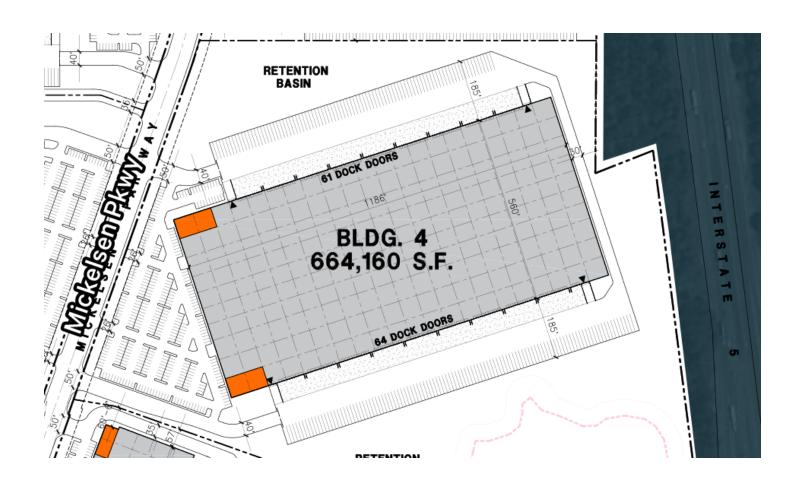

## **Building Specifications**

- Industrial space available
- 664,160 SF total building size
- 664,160 SF available size
- Build-to-suit office
- Perimeter concrete tilt-up walls, chamfered and caulked both sides
- 40' clear height
- 56' X 50' w/ 60' speed bay
- ESFF
- · Power as needed
- 125 dock-high doors
- 4 grade level doors
- 334 car parking spaces
- 195 trailer parking spaces
- 135' truck court depth
- 60 mil reinforced TPO
- R-38 insulation
- 7" reinforced concrete slab (#4 @ 24" OCEW) @ 4000PSI
- · Freeze protection warehouse heating
- LED warehouse lighting to 30 FC at 36" AFF
- 4' x 8' skylights for 1% of roof area

#### **Additional Information**

SITE AREA: 200.33 acres

**ZONING:** Light Industrial (LI), Lewis County

WAREHOUSE: 5 buildings, ±3 MSF

TIMING: Mass Grading has Begun - Can Deliver as early as July 2023

Building Size: 664,160 SF | Building Availability: 664,160 SF