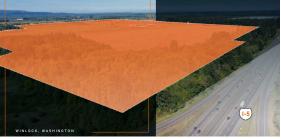

#### **Additional Information**

SITE AREA: 200.33 acres

**ZONING:** Light Industrial (LI), Lewis County

WAREHOUSE: 5 buildings, ±3 MSF

TIMING: Mass Grading has Begun - Can Deliver as early as July 2023

Building Size: 664,160 SF | Building Availability: 664,160 SF

### Location