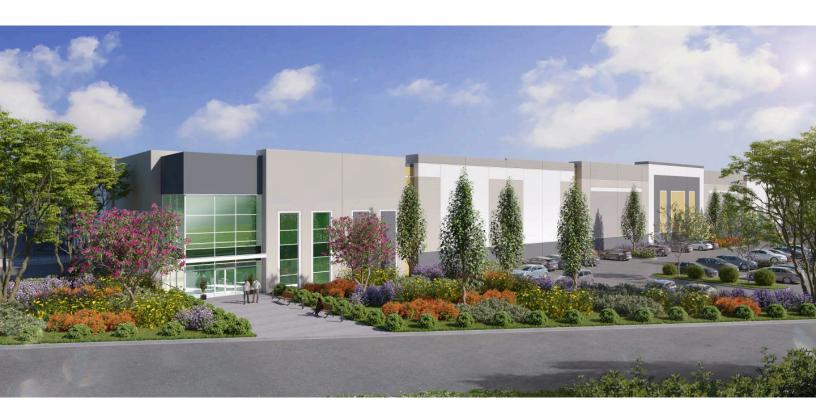

# Exeter I-5 Gateway - Building 4

Winlock, WA

Building Size: 664,160 SF | 664,160 SF of Industrial Space Available

## **Building Specifications**

- Industrial space available
- 664,160 SF total building size
- 664,160 SF available size
- Build-to-suit office
- Perimeter concrete tilt-up walls, chamfered and caulked both sides
- 40' clear height
- 56' X 50' w/ 60' speed bay
- ESFF
- · Power as needed
- 125 dock-high doors
- 4 grade level doors
- 334 car parking spaces
- 195 trailer parking spaces
- 135' truck court depth
- 60 mil reinforced TPO
- R-38 insulation
- 7" reinforced concrete slab (#4 @ 24" OCEW) @ 4000PSI
- · Freeze protection warehouse heating
- LED warehouse lighting to 30 FC at 36" AFF
- 4' x 8' skylights for 1% of roof area