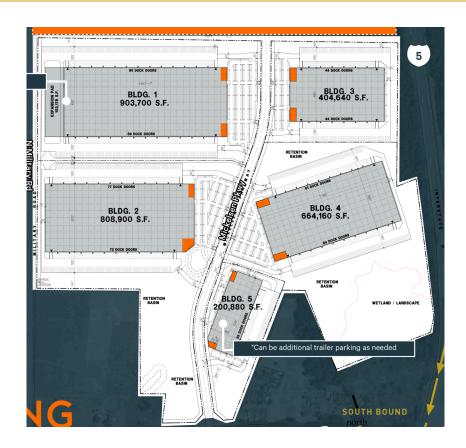

#### **Building Specifications**

- Industrial space available
- 404,640 SF total building size
- 404,640 SF available size
- Build-to-suit office
- Perimeter concrete tilt-up walls, chamfered and caulked both sides
- 40' Clear Height
- 56' X 50' w/ 60' speed bay
- ESFR
- Power as needed
- 88 dock-high doors
- 4 grade level doors
- 135' truck court depth
- 274 car parking spaces
- 160 trailer parking
- 60 mil reinforced TPO
- R-38 insulation
- 7" reinforced concrete slab (#4 @ 24" OCEW) @ 4000PSI
- Freeze protection warehouse heating
- LED warehouse lighting to 30 FC at 36" AFF
- 4' x 8' skylights for 1% of roof area

#### **Additional Information**

SITE AREA: 200.33 acres

ZONING: Light Industrial (LI), Lewis County

WAREHOUSE: 5 buildings, ±3 MSF

TIMING: Mass Grading has Begun - Can Deliver as early as July 2023

Exeter I-5 Gateway - Building 3