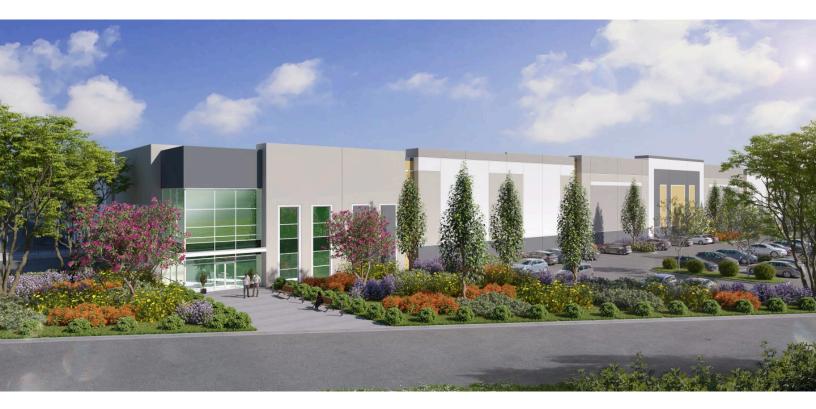

# Exeter I-5 Gateway - Building 3

### Winlock, WA

Building Size: 404,640 SF | 404,640 SF of Industrial Space Available

**VISIT EQTEXETER.COM** 