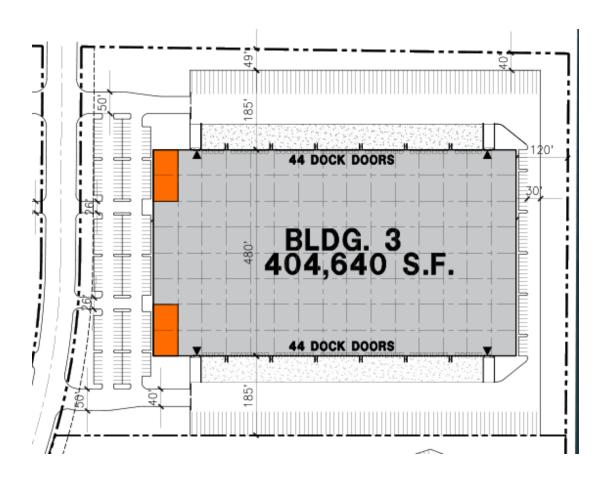

#### **Building Specifications**

- Industrial space available
- 404,640 SF total building size
- 404,640 SF available size
- Build-to-suit office
- Perimeter concrete tilt-up walls, chamfered and caulked both sides
- 40' Clear Height
- 56' X 50' w/ 60' speed bay
- ESFR
- Power as needed
- 88 dock-high doors
- 4 grade level doors
- 135' truck court depth
- 274 car parking spaces
- 160 trailer parking
- 60 mil reinforced TPO
- R-38 insulation
- 7" reinforced concrete slab (#4 @ 24" OCEW) @ 4000PSI
- Freeze protection warehouse heating
- LED warehouse lighting to 30 FC at 36" AFF
- 4' x 8' skylights for 1% of roof area