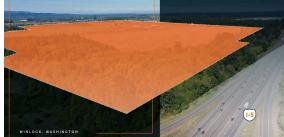

#### **Additional Information**

SITE AREA: 200.33 acres

ZONING: Light Industrial (LI), Lewis County

WAREHOUSE: 5 buildings, ±3 MSF

TIMING: Mass Grading has Begun - Can Deliver as early as July 2023

Exeter I-5 Gateway - Building 3