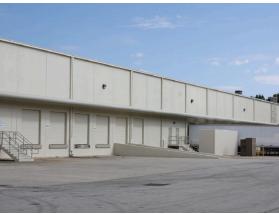

# 1345 Ridgeland Parkway

Alpharetta, GA

Building Size: 75,000 SF | 53,666 SF of Industrial Space Available

Building Size: 75,000 SF | Building Availability: 53,666 SF

## **Building Specifications**

- Industrial space available
- 75,000 SF total building size
- 53,666 SF available size
- 24' clear height

## 1345 Ridgeland Parkway

Alpharetta, GA

Building Size: 75,000 SF | Building Availability: 53,666 SF