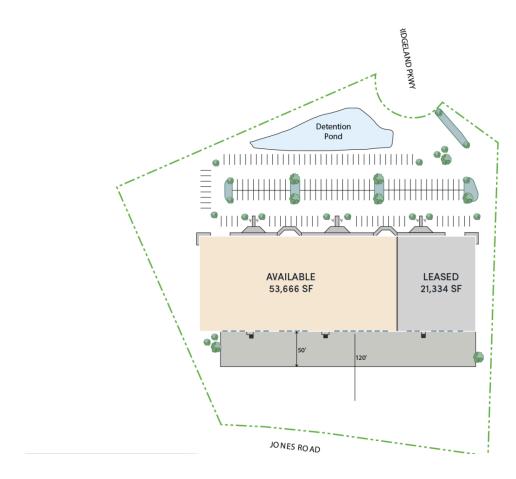

# 1345 Ridgeland Parkway

Alpharetta, GA

Building Size: 75,000 SF | 53,666 SF of Industrial Space Available

Building Size: 75,000 SF | Building Availability: 53,666 SF

## **Building Specifications**

- Industrial space available
- 75,000 SF total building size
- 53,666 SF available size
- 24' clear height

## 1345 Ridgeland Parkway

Alpharetta, GA

Building Size: 75,000 SF | Building Availability: 53,666 SF