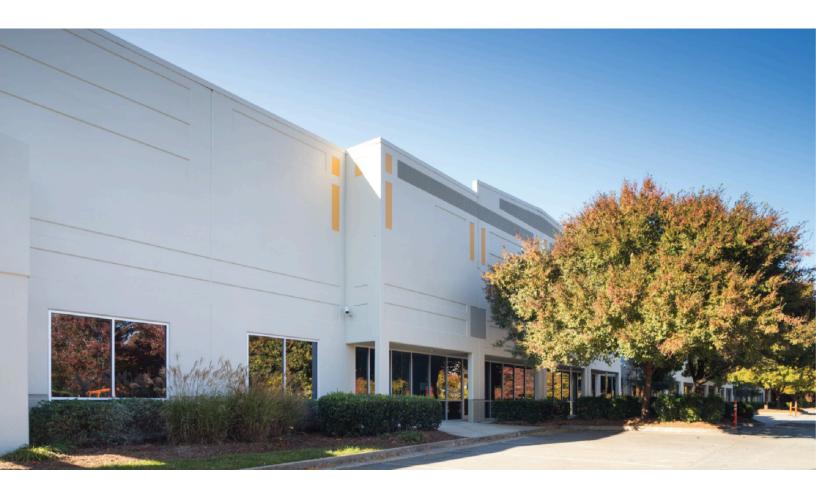

# 1345 Ridgeland Parkway

Alpharetta, GA

Building Size: 75,000 SF | 53,666 SF of Industrial Space Available

Building Size: 75,000 SF | Building Availability: 53,666 SF

## 1345 Ridgeland Parkway

Alpharetta, GA

Building Size: 75,000 SF | Building Availability: 53,666 SF