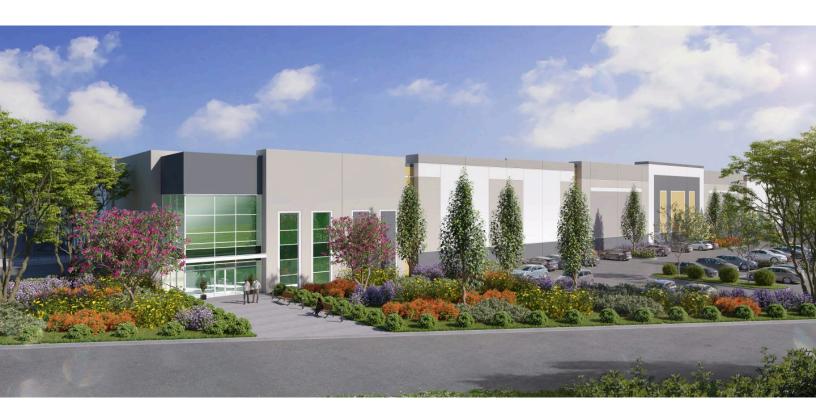

# Exeter I-5 Gateway - Building 1

Winlock, WA

Building Size: 903,700 SF | 903,700 SF of Industrial Space Available

### **Building Specifications**

- Industrial space available
- 903,700 SF total building size
- 903,700 SF available size
- · Build to suit office
- Perimeter concrete tilt-up walls, chamfered and caulked both sides
- 135' truck court
- 179 dock-high doors
- 4 grade Level doors
- · 40' clear height
- 488 car parking spaces
- 305 trailer Parking
- 56' X 50' w/ 60' speed bay
- 60 mil reinforced TPO
- 7" reinforced concrete slab (#4 @ 24" OCEW) @ 4000PSI
- Freeze protection warehouse heating
- · Power as needed
- ESFR
- LED warehouse lighting to 30 FC at 36" AFF SKYLIGHTS
- 4' x 8' skylights for 1% of roof area