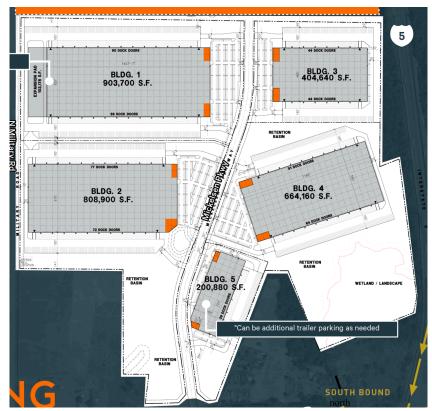

### **Building Specifications**

- Industrial space available
- 903,700 SF total building size
- 903,700 SF available size
- · Build to suit office
- Perimeter concrete tilt-up walls, chamfered and caulked both sides
- 135' truck court
- 179 dock-high doors
- 4 grade Level doors
- · 40' clear height
- 488 car parking spaces
- 305 trailer Parking
- 56' X 50' w/ 60' speed bay
- 60 mil reinforced TPO
- 7" reinforced concrete slab (#4 @ 24" OCEW) @ 4000PSI
- Freeze protection warehouse heating
- · Power as needed
- ESFR
- LED warehouse lighting to 30 FC at 36" AFF SKYLIGHTS
- 4' x 8' skylights for 1% of roof area

#### Additional Information

SITE AREA: 200.33 acres

**ZONING:** Light Industrial (LI), Lewis County

WAREHOUSE: 5 buildings, ±3 MSF

Building Size: 903,700 SF | Building Availability: 903,700 SF