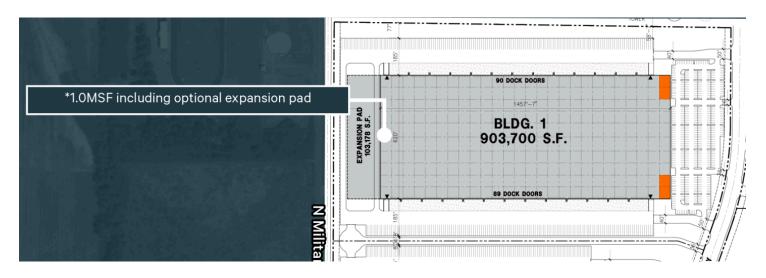

### **Building Specifications**

- Industrial space available
- 903,700 SF total building size
- 903,700 SF available size
- · Build to suit office
- Perimeter concrete tilt-up walls, chamfered and caulked both sides
- 135' truck court
- 179 dock-high doors
- 4 grade Level doors
- · 40' clear height
- 488 car parking spaces
- 305 trailer Parking
- 56' X 50' w/ 60' speed bay
- 60 mil reinforced TPO
- 7" reinforced concrete slab (#4 @ 24" OCEW) @ 4000PSI
- Freeze protection warehouse heating
- · Power as needed
- ESFR
- LED warehouse lighting to 30 FC at 36" AFF SKYLIGHTS
- 4' x 8' skylights for 1% of roof area

#### Additional Information

SITE AREA: 200.33 acres

**ZONING:** Light Industrial (LI), Lewis County

WAREHOUSE: 5 buildings, ±3 MSF

Building Size: 903,700 SF | Building Availability: 903,700 SF