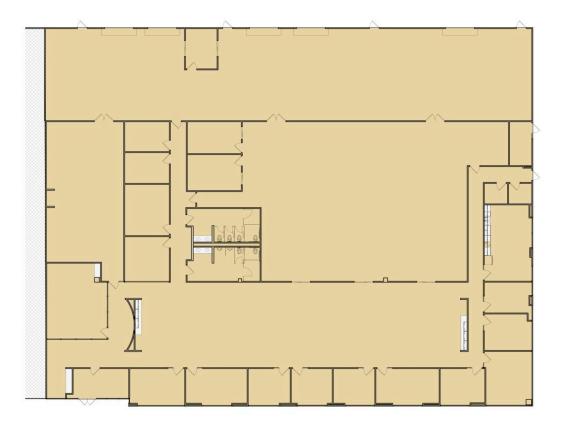

#### **Additional Information**

- 13,758 SF of office space with high ceilings that consist of:
  - 13 private offices
  - 1 shipping and receiving office
  - 2 conference rooms
  - training room
  - open office area
  - Large breakroom
- 4,609 SF of air conditioned warehouse area with the following loading:
  - 2 dock wells
  - 2 semi docks
  - 1 ramp