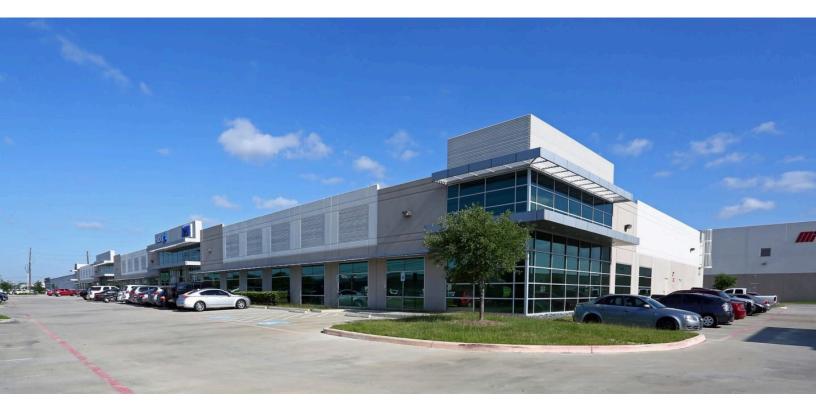

# 4802 North Sam Houston Parkway

#### Houston, TX

Building Size: 55,200 SF | 18,376 SF of Industrial Space Available

**VISIT EQTEXETER.COM** 

### **Building Specifications**

- Industrial space available
- 55,200 SF total building size
- 18,376 SF available size

#### **Additional Information**

- 13,758 SF of office space with high ceilings that consist of:
  - 13 private offices
  - 1 shipping and receiving office
  - 2 conference rooms
  - training room
  - open office area
  - Large breakroom
- 4,609 SF of air conditioned warehouse area with the following loading:
  - 2 dock wells
  - 2 semi docks
  - 1 ramp