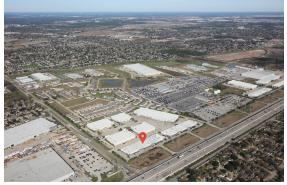

# 4802 North Sam Houston Parkway

#### Houston, TX

Building Size: 55,200 SF | 18,376 SF of Industrial Space Available

**VISIT EQTEXETER.COM** 

### **Building Specifications**

- Industrial space available
- 55,200 SF total building size
- 18,376 SF available size

#### **Additional Information**

- 13,758 SF of office space with high ceilings that consist of:
  - 13 private offices
  - 1 shipping and receiving office
  - 2 conference rooms
  - training room
  - open office area
  - Large breakroom
- 4,609 SF of air conditioned warehouse area with the following loading:
  - 2 dock wells
  - 2 semi docks
  - 1 ramp







# 4802 North Sam Houston Parkway

Building Size: 55,200 SF | Building Availability: 18,376 SF

## Location



# Population

| WITHIN 10 MILES                  |       |
|----------------------------------|-------|
| Total Population 1,12            | 5,867 |
| Total Labor Force 64             | 9,422 |
| Unemployment Rate                | 3.72% |
| Median Household Income 6        | 4,168 |
| Warehouse Employees              | 4,755 |
| High School Education Or Higher6 | 3.01% |