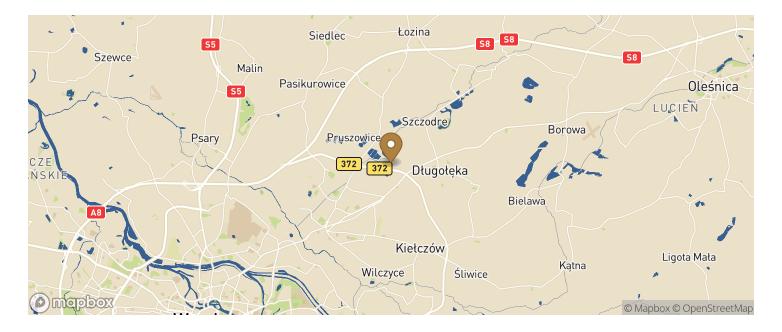

#### Location

#### **Transportation**

#### Motorway

| S5              | 7 min drive  | 11.3 km |
|-----------------|--------------|---------|
| \$8             | 14 min drive | 11.3 km |
| Airport         |              |         |
| Wroclaw Airport | 20 min drive | 24.1 km |