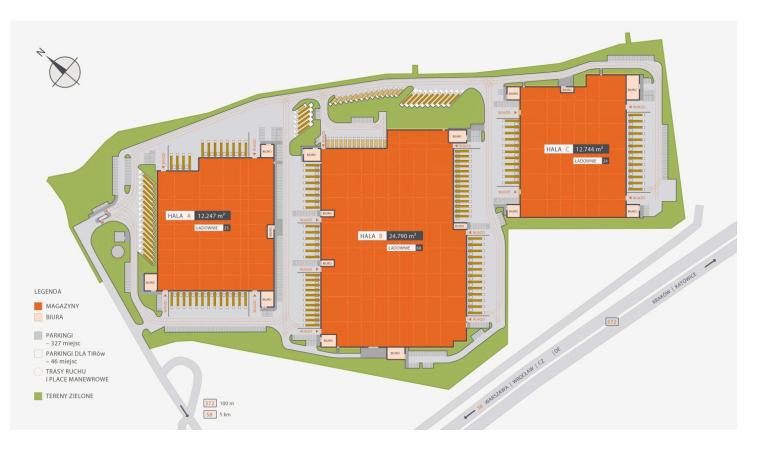

## **Building Specifications**

- Industrial space available
- 25,252 SM total building size
- 5,110 SM available size
- 11,675 SM of office space
- Built in 2016
- 12.3 m to 12.4 m clear height
- 50 kN/cm2 floor load
- 108 car parking spaces
- 30 trailer parking spaces
- ESFR sprinkler system