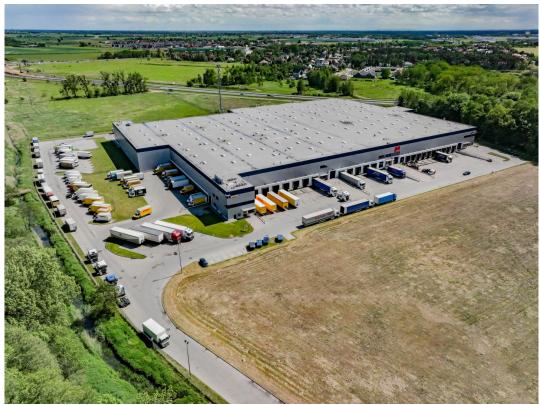

# Wroclaw East DC I

#### Wroclaw-Mirkow, Poland

Building Size: 25,252 SM | 5,110 SM of Industrial Space Available

**VISIT EQTEXETER.COM** 

## **Building Specifications**

- Industrial space available
- 25,252 SM total building size
- 5,110 SM available size
- 11,675 SM of office space
- Built in 2016
- 12.3 m to 12.4 m clear height
- 50 kN/cm2 floor load
- 108 car parking spaces
- 30 trailer parking spaces
- ESFR sprinkler system