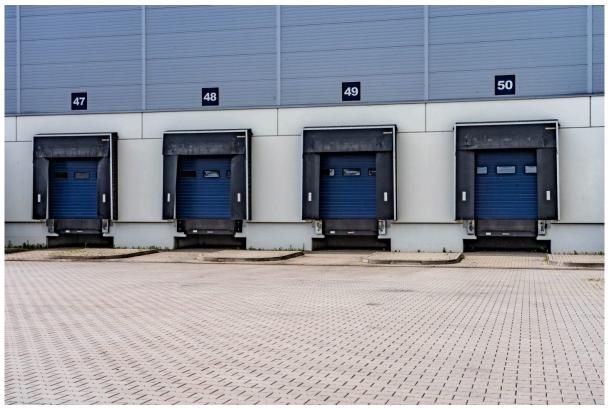

## **Building Specifications**

- Industrial space available
- 25,252 SM total building size
- 5,110 SM available size
- 11,675 SM of office space
- Built in 2016
- 12.3 m to 12.4 m clear height
- 50 kN/cm2 floor load
- 108 car parking spaces
- 30 trailer parking spaces
- ESFR sprinkler system