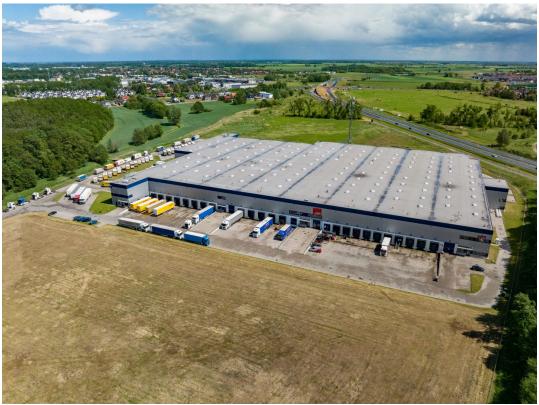

# Wroclaw East DC I

#### Wroclaw-Mirkow, Poland

Building Size: 25,252 SM | 5,110 SM of Industrial Space Available

**VISIT EQTEXETER.COM** 

## **Building Specifications**

- Industrial space available
- 25,252 SM total building size
- 5,110 SM available size
- 11,675 SM of office space
- Built in 2016
- 12.3 m to 12.4 m clear height
- 50 kN/cm2 floor load
- 108 car parking spaces
- 30 trailer parking spaces
- ESFR sprinkler system