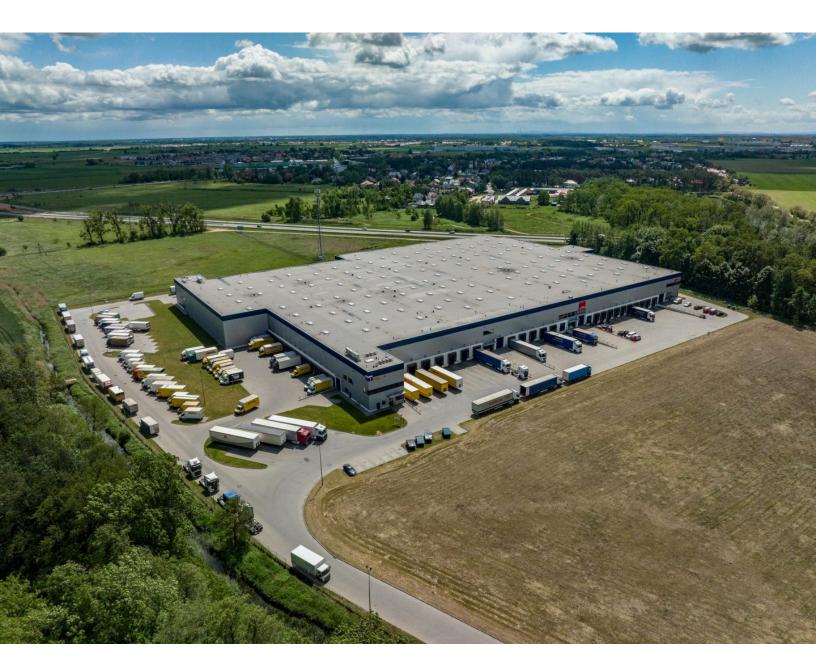

# Wroclaw East DC I

#### Wroclaw-Mirkow, Poland

Building Size: 25,252 SM | 5,110 SM of Industrial Space Available

**VISIT EQTEXETER.COM** 

## **Building Specifications**

- Industrial space available
- 25,252 SM total building size
- 5,110 SM available size
- 11,675 SM of office space
- Built in 2016
- 12.3 m to 12.4 m clear height
- 50 kN/cm2 floor load
- 108 car parking spaces
- 30 trailer parking spaces
- ESFR sprinkler system