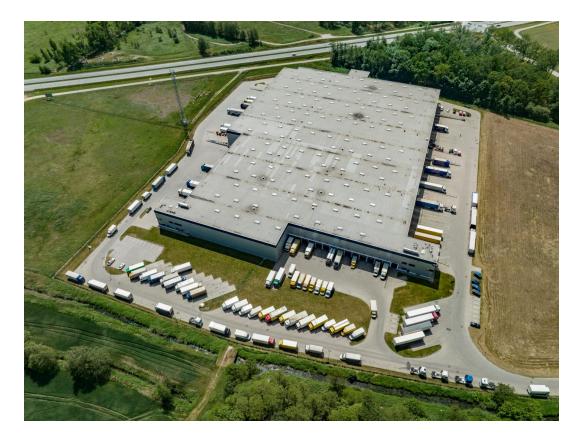

# Wroclaw East DC I

#### Wroclaw-Mirkow, Poland

Building Size: 25,252 SM | 5,110 SM of Industrial Space Available

**VISIT EQTEXETER.COM** 

## **Building Specifications**

- Industrial space available
- 25,252 SM total building size
- 5,110 SM available size
- 11,675 SM of office space
- Built in 2016
- 12.3 m to 12.4 m clear height
- 50 kN/cm2 floor load
- 108 car parking spaces
- 30 trailer parking spaces
- ESFR sprinkler system