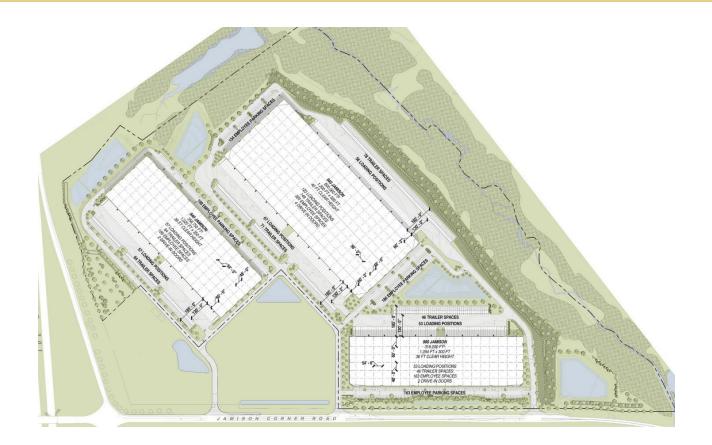

### **Building Specifications**

- Industrial space available
- 316,000 SF total building size
- 316,000 SF available size
- 60' speed bay
- 36' clear height
- 54´ x 48´ column spacing
- 130' truck court depth
- 53 dock doors
- 2 drive-in doors
- 163 car parking spaces
- 48 trailer parking spaces
- LED lighting
- ESFR sprinkler system

#### Additional Information

- Scoot Run Commerce Center sits on an intersection at U.S. Route 301, and Jamison Corner Road
- Build to suit options available

Jamison Corner Bldg C

Middletown, Delaware Building Size: 316,000 SF | Building Availability: 316,000 SF