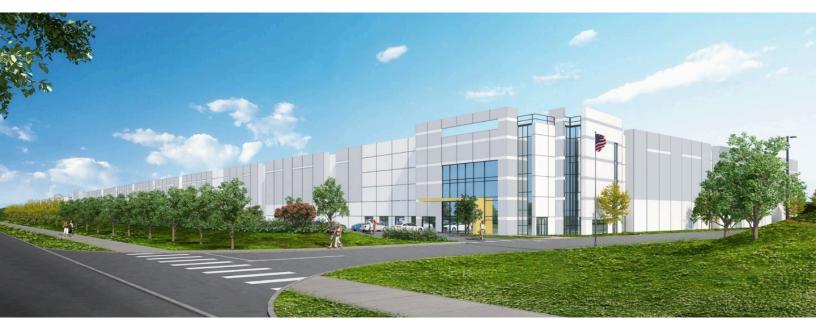

# Jamison Corner Bldg C

## Middletown, Delaware

Building Size: 316,000 SF | 316,000 SF of Industrial Space Available

**VISIT EQTEXETER.COM** 

#### Additional Information

- Scoot Run Commerce Center sits on an intersection at U.S. Route 301, and Jamison Corner Road
- Build to suit options available

Jamison Corner Bldg C

Middletown, Delaware Building Size: 316,000 SF | Building Availability: 316,000 SF