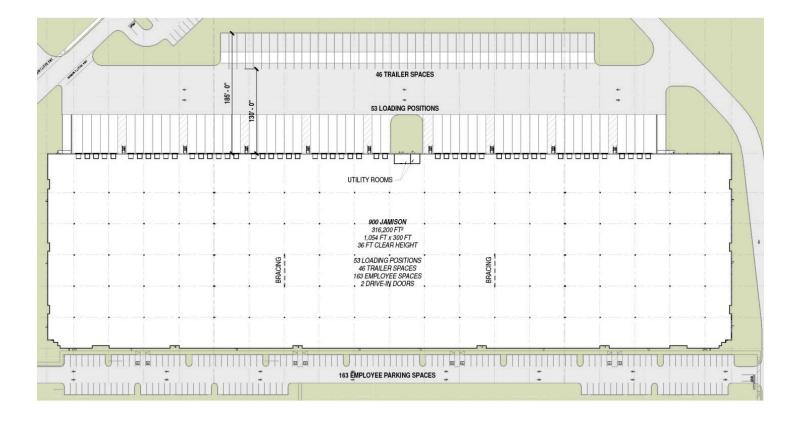

### **Building Specifications**

- Industrial space available
- 316,000 SF total building size
- 316,000 SF available size
- 60' speed bay
- 36' clear height
- 54´ x 48´ column spacing
- 130' truck court depth
- 53 dock doors
- 2 drive-in doors
- 163 car parking spaces
- 48 trailer parking spaces
- LED lighting
- ESFR sprinkler system

#### Additional Information

- Scoot Run Commerce Center sits on an intersection at U.S. Route 301, and Jamison Corner Road
- Build to suit options available

Jamison Corner Bldg C

Middletown, Delaware Building Size: 316,000 SF | Building Availability: 316,000 SF