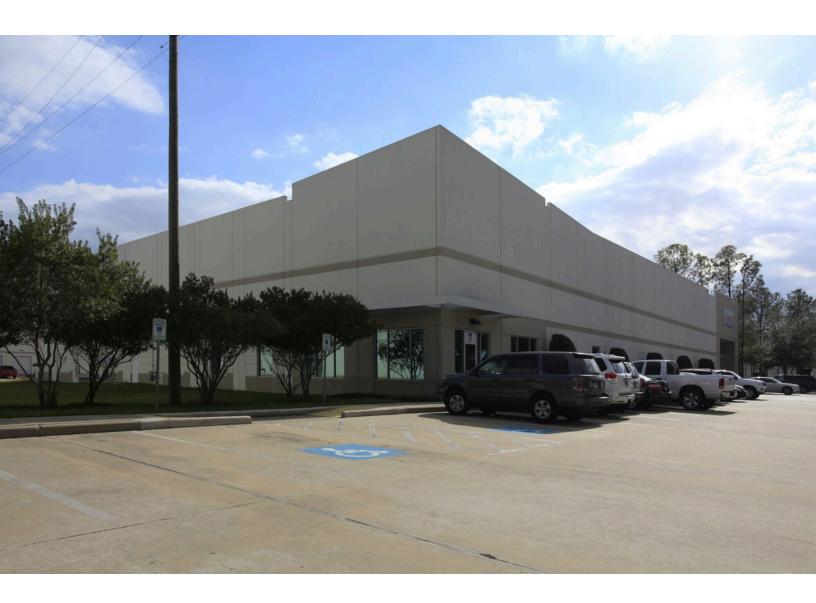

# 10631 South Sam Houston Parkway

Houston, Texas

Building Size: 30,000 SF | 19,036 SF of Industrial Space Available

## **Building Specifications**

- Industrial space available
- 30,000 SF total building size
- 19,036 SF available size
- 50% of office space
- 24' clear height
- · Rear loading
- 4 dock doors
- 3 doors with ramps total
- 1 oversized door with ramp