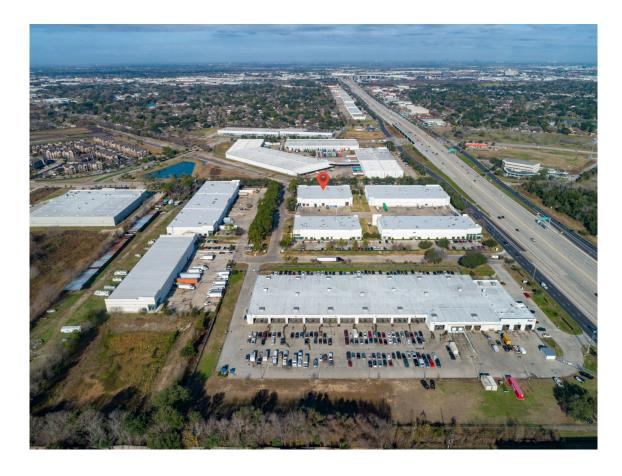

# 10631 South Sam Houston Parkway

Houston, Texas

Building Size: 30,000 SF | 19,036 SF of Industrial Space Available

### 10631 South Sam Houston Parkway

Houston, Texas

Building Size: 30,000 SF | Building Availability: 19,036 SF

## **Building Specifications**

- Industrial space available
- 30,000 SF total building size
- 19,036 SF available size
- 50% of office space
- 24' clear height
- · Rear loading
- 4 dock doors
- 3 doors with ramps total
- 1 oversized door with ramp







Building Size: 30,000 SF | Building Availability: 19,036 SF





#### 10631 South Sam Houston Parkway

Houston, Texas

Building Size: 30,000 SF | Building Availability: 19,036 SF

#### Location



#### **Population**

WITHIN 10 MILES
Total Population 1,361,168
Total Labor Force 820,822
Unemployment Rate 3.54%
Median Household Income 69,733
Warehouse Employees 4,231
High School Education Or Higher 64.10%