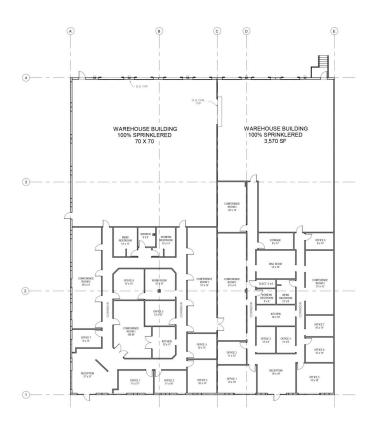

## **Building Specifications**

- Industrial space available
- 30,000 SF total building size
- 19,036 SF available size
- 50% of office space
- 24' clear height
- · Rear loading
- 4 dock doors
- 3 doors with ramps total
- 1 oversized door with ramp