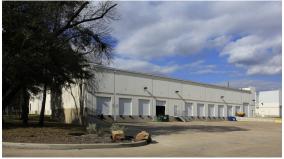

## **Building Specifications**

- Industrial space available
- 30,000 SF total building size
- 19,036 SF available size
- 50% of office space
- 24' clear height
- · Rear loading
- 4 dock doors
- 3 doors with ramps total
- 1 oversized door with ramp