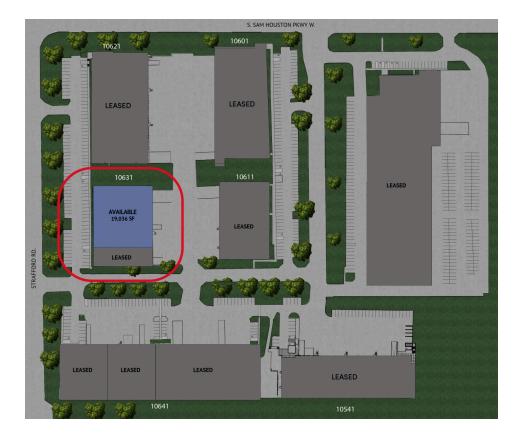

# 10631 South Sam Houston Parkway

Houston, Texas

Building Size: 30,000 SF | 19,036 SF of Industrial Space Available

### 10631 South Sam Houston Parkway

Houston, Texas

Building Size: 30,000 SF | Building Availability: 19,036 SF

Building Size: 30,000 SF | Building Availability: 19,036 SF

#### 10631 South Sam Houston Parkway

Houston, Texas

Building Size: 30,000 SF | Building Availability: 19,036 SF