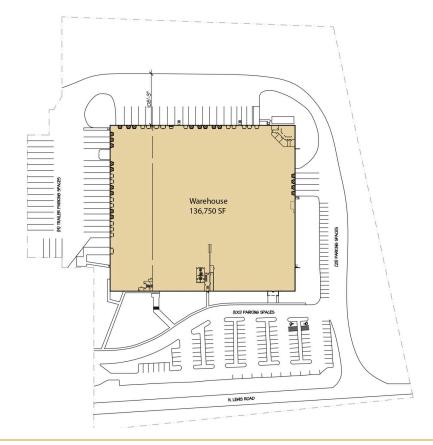

#### **Building Specifications**

- Industrial space available
- 147,250 SF total building size
- 136,750 SF available size
- 1,886 SF of office
- 24' 32' clear height
- 30' x 50' column spacing
- 38 Dock Doors 22 new 40,000lb levelers
- 2 drive-in doors
- 123 parking spaces
- 19 trailer spaces
- 2600 amps of power
- LED lighting
- ESFR sprinkler system

#### **Office Space Plan**

EQTEXETER