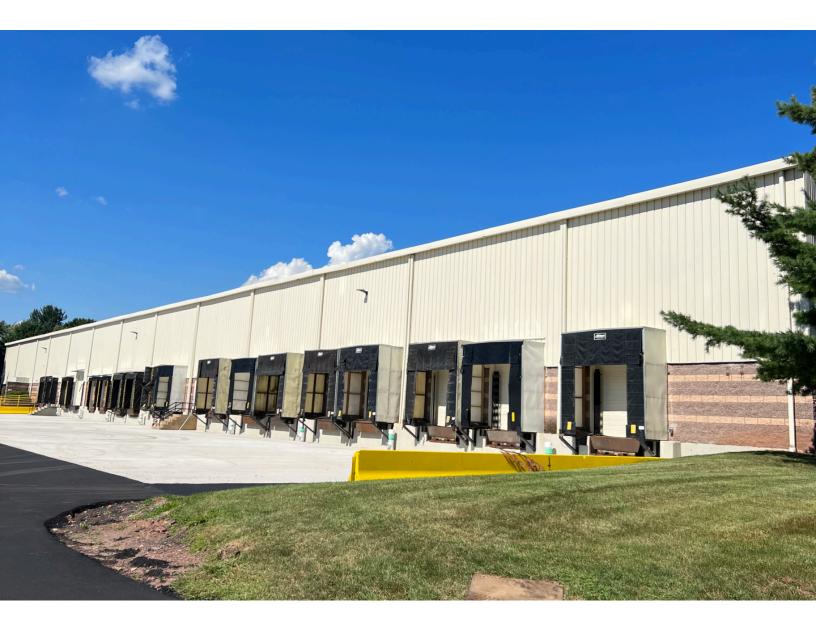

# 477 North Lewis Road

Royersford, PA

Building Size: 147,250 SF | 136,750 SF of Industrial Space Available

#### **Building Specifications**

- Industrial space available
- 147,250 SF total building size
- 136,750 SF available size
- 1,886 SF of office
- 24' 32' clear height
- 30' x 50' column spacing
- 38 Dock Doors 22 new 40,000lb levelers
- 2 drive-in doors
- 123 parking spaces
- 19 trailer spaces
- 2600 amps of power
- LED lighting
- ESFR sprinkler system