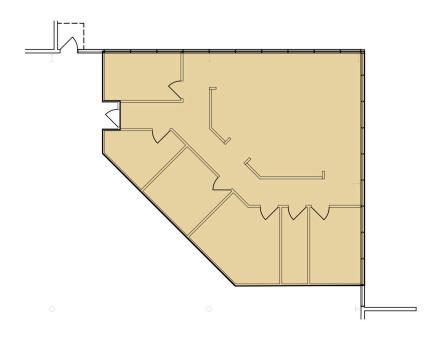

50 SF total building size
- 136,750 SF available size
- 1,886 SF of office
- 24' 32' clear height
- 30' x 50' column spacing
- 38 Dock Doors 22 new 40,000lb levelers
- 2 drive-in doors
- 123 parking spaces
- 19 trailer spaces
- 2600 amps of power
- LED lighting
- ESFR sprinkler system

### Additional Information

- Improvements Underway
- Move in Ready







### Location



## Population

| ACCESS AND LABOR FORCE          | 10 MILES |
|---------------------------------|----------|
| Total Population                | 303,200  |
| Total Labor Force               | 133,736  |
| Unemployment Rate               | 3.47%    |
| Median Household Income         | 94,906   |
| Warehouse Employees             | 446      |
| High School Education Or Higher | 69.52%   |



#### **Office Space Plan**



EQTEXETER