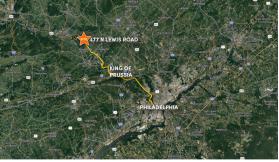

# 477 North Lewis Road

Royersford, PA

Building Size: 147,250 SF | 136,750 SF of Industrial Space Available

#### **VISIT EQTEXETER.COM**

#### **Building Specifications**

- Industrial space available
- 147,250 SF total building size
- 136,750 SF available size
- 1,886 SF of office
- 24' 32' clear height
- 30' x 50' column spacing
- 38 Dock Doors 22 new 40,000lb levelers
- 2 drive-in doors
- 123 parking spaces
- 19 trailer spaces
- 2600 amps of power
- LED lighting
- ESFR sprinkler system

### Additional Information

- Improvements Underway
- Move in Ready







### Location



## Population

| ACCESS AND LABOR FORCE          | 10 MILES |
|---------------------------------|----------|
| Total Population                | 303,200  |
| Total Labor Force               | 133,736  |
| Unemployment Rate               | 3.47%    |
| Median Household Income         | 94,906   |
| Warehouse Employees             | 446      |
| High School Education Or Higher | 69.52%   |



#### **Office Space Plan**



EQTEXETER