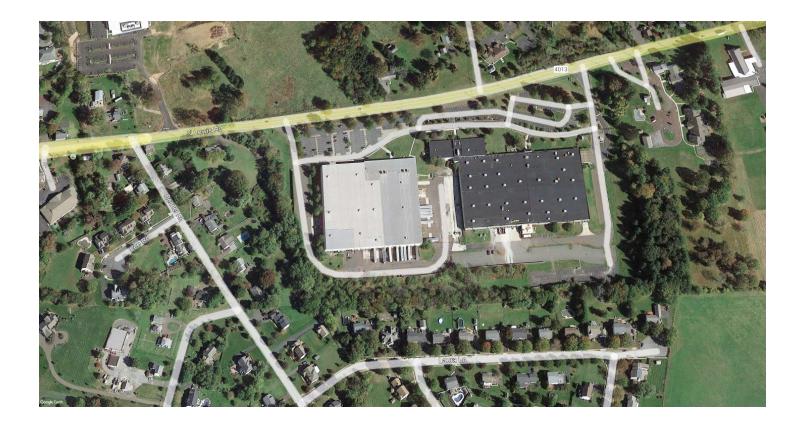

# 477 North Lewis Road

Royersford, PA

Building Size: 147,250 SF | 136,750 SF of Industrial Space Available

### Additional Information

- Improvements Underway
- Move in Ready