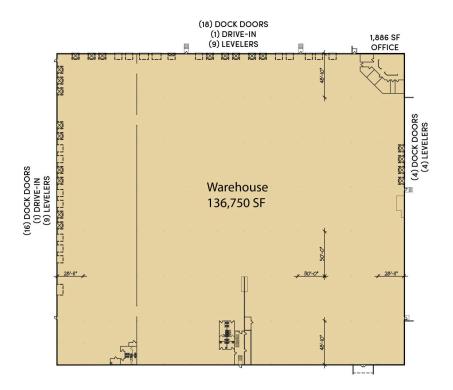

# 477 North Lewis Road

Royersford, PA

Building Size: 147,250 SF | 136,750 SF of Industrial Space Available

#### **Building Specifications**

- Industrial space available
- 147,250 SF total building size
- 136,750 SF available size
- 1,886 SF of office
- 24' 32' clear height
- 30' x 50' column spacing
- 38 Dock Doors 22 new 40,000lb levelers
- 2 drive-in doors
- 123 parking spaces
- 19 trailer spaces
- 2600 amps of power
- LED lighting
- ESFR sprinkler system