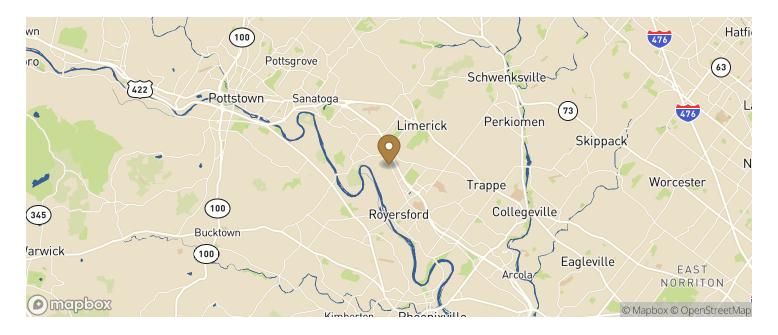

### Location

## Population

| ACCESS AND LABOR FORCE          | 10 MILES |
|---------------------------------|----------|
| Total Population                | 303,200  |
| Total Labor Force               | 133,736  |
| Unemployment Rate               | 3.47%    |
| Median Household Income         | 94,906   |
| Warehouse Employees             | 446      |
| High School Education Or Higher | 69.52%   |