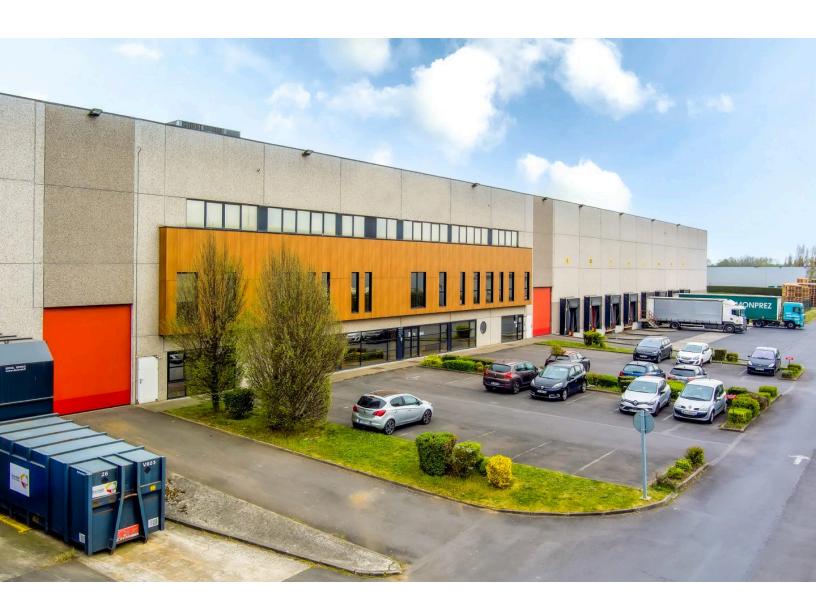

# Lille - Seclin I

Seclin, France

Building Size: 11,612 SF | 11,612 SF of Industrial Space Available

## **Building Specifications**

- Industrial space available
- 11,612 SF total building size
- 11,612 SF available size
- Available Q1-23
- 175 m x 60 m dimensions
- 10.5 m
- 56 car parking spaces
- 735 SF of office space
- TBC floor load
- 16 dock doors
- 2 drive-in doors