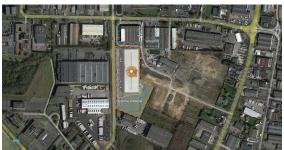

#### Location

### **Location Commentary**

- The property is located in the south Lille submarket of Seclin
- · Seclin services major industrial and logistics hubs in the Northern part of France
- It is ideally positioned for quick access to the A1 highway which efficiently connects Lille to Paris