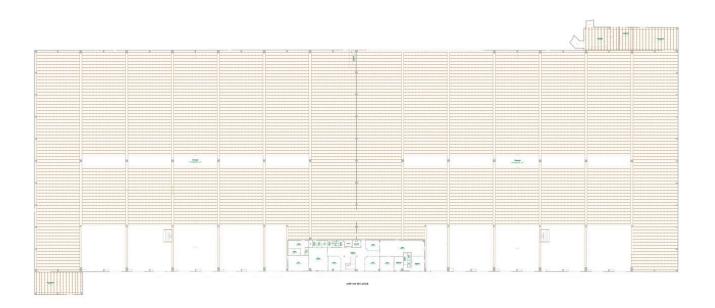

## **Building Specifications**

- Industrial space available
- 11,612 SF total building size
- 11,612 SF available size
- Available Q1-23
- 175 m x 60 m dimensions
- 10.5 m
- 56 car parking spaces
- 735 SF of office space
- TBC floor load
- 16 dock doors
- 2 drive-in doors