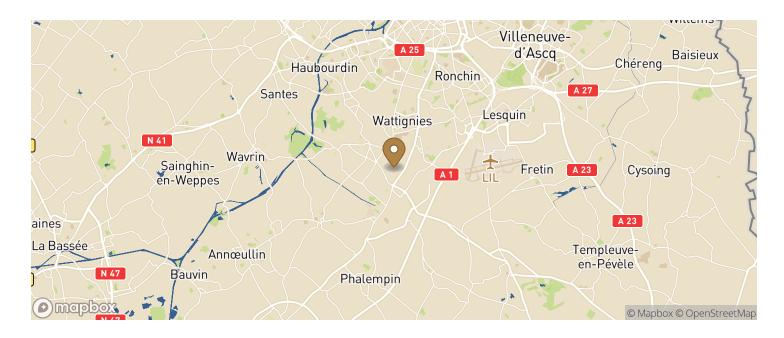

#### Location

### **Location Commentary**

- The property is located in the south Lille submarket of Seclin
- · Seclin services major industrial and logistics hubs in the Northern part of France
- It is ideally positioned for quick access to the A1 highway which efficiently connects Lille to Paris