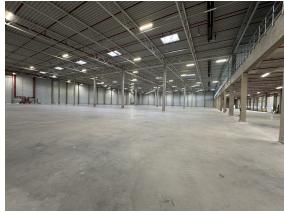

### **Building Specifications**

- Industrial space available
- 18,350 SM total building size
- 18,350 SM available size
- Warehouse space: 14,888 SM
- Office space ground floor: 488 SMOffice space second floor: 488 SM
- Mezzanine space: 2,488 SM
- Clear height: 10 mFloor load: 5T/PSM
- Dock doors: 14Drive-in doors: 2
- Car / truck parking: 74 / 24
- High quality new build (built in 2023)
- · LED lighting
- ESFR sprinkler system