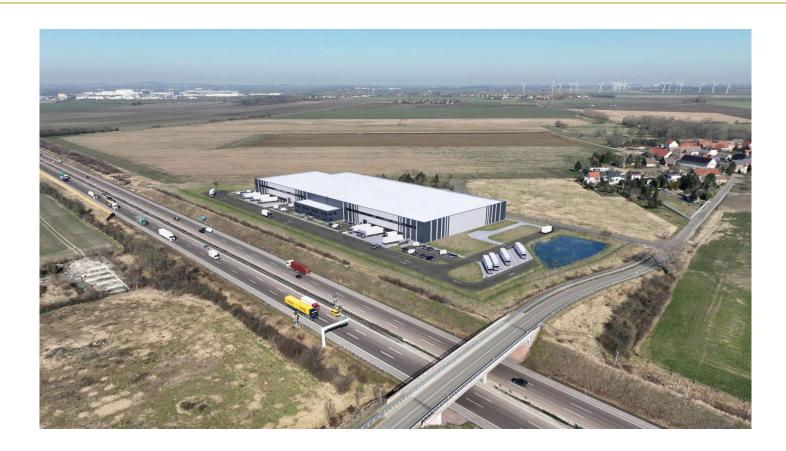

# Leipzig - Kabelsketal II

Kabelsketal, Germany

Building Size: 18,350 SM | 18,350 SM of Industrial Space Available

#### **Additional Information**

- The newly built warehouse is located in Kabelsketal, an established logistics area in the Leipzig MSA, and strategically located at the junction of the A9 and A14 motorways
- Leipzig/ Halle International Airport is within a 10 min drive
- The location benefits from the large labour pool of Leipzig, which has over 600,000 people
- The property is within close proximity to Leipzig city center with direct public transportation access via regional rail and bus service
  - Only 400m from the closest bus stop