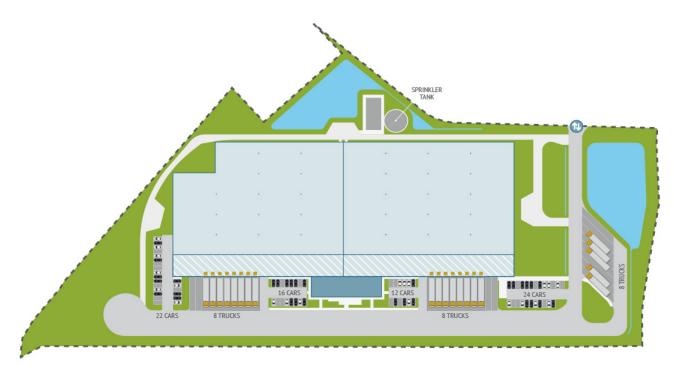

### **Building Specifications**

- Industrial space available
- 18,350 SM total building size
- 18,350 SM available size
- Warehouse space: 14,888 SM
- Office space ground floor: 488 SMOffice space second floor: 488 SM
- Mezzanine space: 2,488 SM
- Clear height: 10 mFloor load: 5T/PSM
- Dock doors: 14Drive-in doors: 2
- Car / truck parking: 74 / 24
- High quality new build (built in 2023)
- · LED lighting
- ESFR sprinkler system

### **Outdoor Facilities**

- Fenced area and barrier (with intercom)
- Entrance gate system can be operated electrically
- Loading yard at least 35 m
- · Car and truck parking spaces