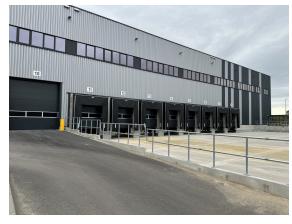

### **Building Specifications**

- Industrial space available
- 18,350 SM total building size
- 18,350 SM available size
- Warehouse space: 14,888 SM
- Office space ground floor: 488 SMOffice space second floor: 488 SM
- Mezzanine space: 2,488 SM
- Clear height: 10 mFloor load: 5T/PSM
- Dock doors: 14Drive-in doors: 2
- Car / truck parking: 74 / 24
- High quality new build (built in 2023)
- · LED lighting
- ESFR sprinkler system

### **Outdoor Facilities**

- Fenced area and barrier (with intercom)
- Entrance gate system can be operated electrically
- Loading yard at least 35 m
- · Car and truck parking spaces