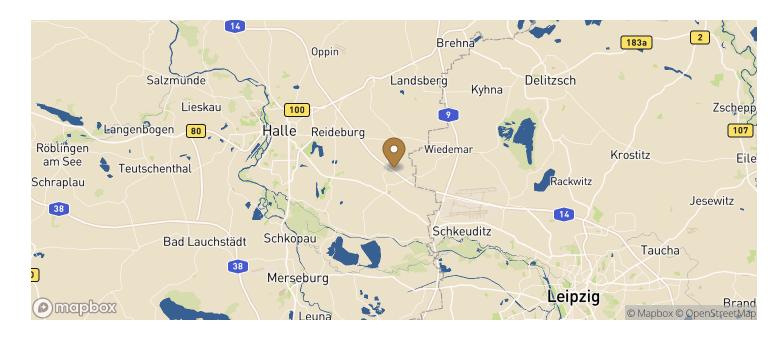

### Location

### **Transportation**

| _ |    |   |   | ٠. |
|---|----|---|---|----|
| Ш | ra | n | S | ΙŤ |

| Bus                        | 5 min walk   | 0.4 km   |
|----------------------------|--------------|----------|
|                            |              |          |
| City                       |              |          |
| Halle                      | 18 min drive | 14.5 km  |
| Leipzig                    | 25 min drive | 30.6 km  |
| Airports                   |              |          |
| Leipzig/Halle Airport      | 10 min drive | 12.9 km  |
| Berlin Brandenburg Airport | 90 min drive | 175.4 km |