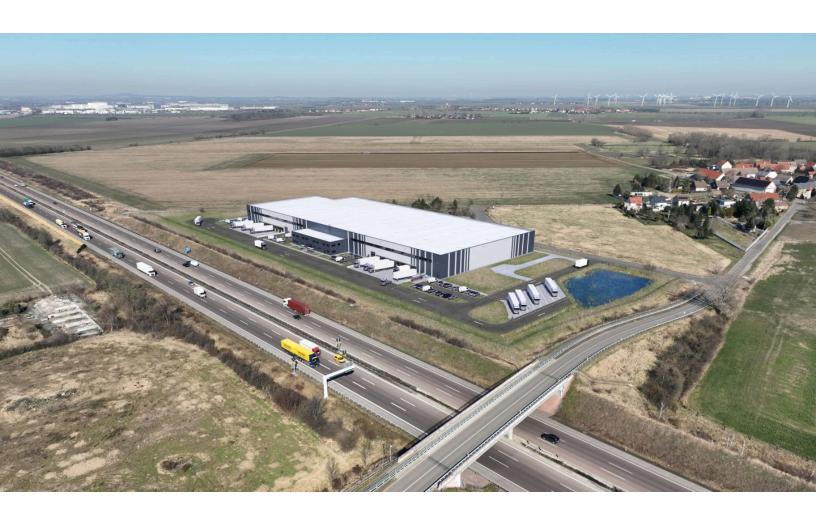

#### **Additional Information**

- The newly built warehouse is located in Kabelsketal, an established logistics area in the Leipzig MSA, and strategically located at the junction of the A9 and A14 motorways
- Leipzig/ Halle International Airport is within a 10 min drive
- The location benefits from the large labour pool of Leipzig, which has over 600,000 people
- The property is within close proximity to Leipzig city center with direct public transportation access via regional rail and bus service
  - Only 400m from the closest bus stop

### Location

### **Transportation**

| _ |    |   |   | ٠. |
|---|----|---|---|----|
| Ш | ra | n | S | ΙŤ |

| Bus                        | 5 min walk   | 0.4 km   |
|----------------------------|--------------|----------|
|                            |              |          |
| City                       |              |          |
| Halle                      | 18 min drive | 14.5 km  |
| Leipzig                    | 25 min drive | 30.6 km  |
| Airports                   |              |          |
| Leipzig/Halle Airport      | 10 min drive | 12.9 km  |
| Berlin Brandenburg Airport | 90 min drive | 175.4 km |