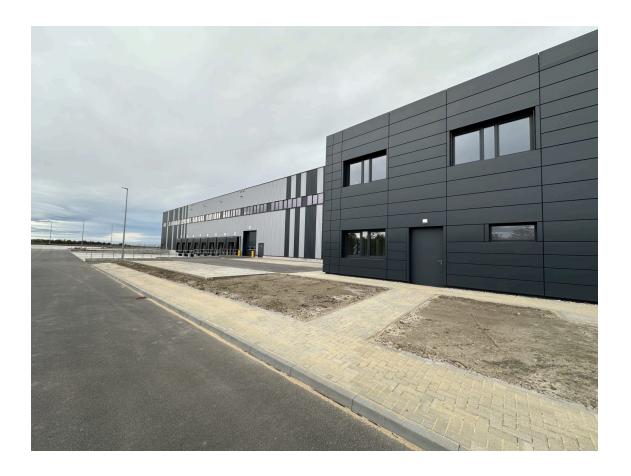

### **Building Specifications**

- Industrial space available
- 18,350 SM total building size
- 18,350 SM available size
- Warehouse space: 14,888 SM
- Office space ground floor: 488 SMOffice space second floor: 488 SM
- Mezzanine space: 2,488 SM
- Clear height: 10 mFloor load: 5T/PSM
- Dock doors: 14Drive-in doors: 2
- Car / truck parking: 74 / 24
- High quality new build (built in 2023)
- · LED lighting
- ESFR sprinkler system