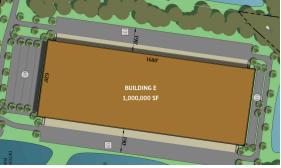

# Savannah International Commerce Center – Building E

Rincon, GA

Building Size: 1,000,000 SF | 1,000,000 SF of Industrial Space Available

**VISIT EQTEXETER.COM** 

### **Building Specifications**

- Industrial space available
- 1,000,000 SF total building size
- 1,000,000 SF available size
- 620' building depth
- 50' x 50' column spacing
- 2,000 SF of office space
- Estimated delivery in Q2 2024
- 40' clear height
- 200' truck court depth
- Cross-Dock loading
- 463 car parking spaces
- 262 trailer parking spaces
- LED lighting
- ESFR sprinkler system