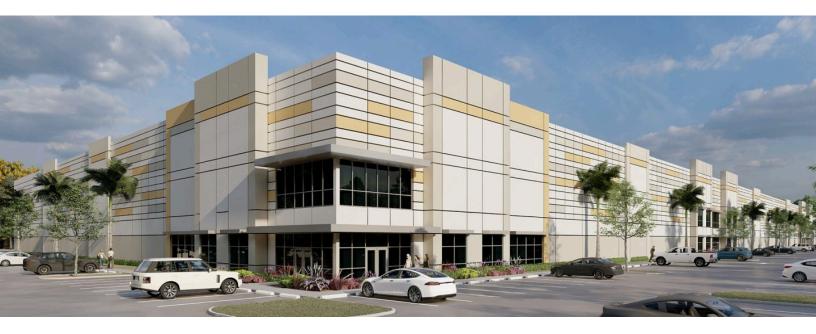

# Savannah International Commerce Center – Building E

Rincon, GA

Building Size: 1,000,000 SF | 1,000,000 SF of Industrial Space Available

**VISIT EQTEXETER.COM** 

### **Building Specifications**

- Industrial space available
- 1,000,000 SF total building size
- 1,000,000 SF available size
- 620' building depth
- 50' x 50' column spacing
- 2,000 SF of office space
- Estimated delivery in Q2 2024
- 40' clear height
- 200' truck court depth
- Cross-Dock loading
- 463 car parking spaces
- 262 trailer parking spaces
- LED lighting
- ESFR sprinkler system