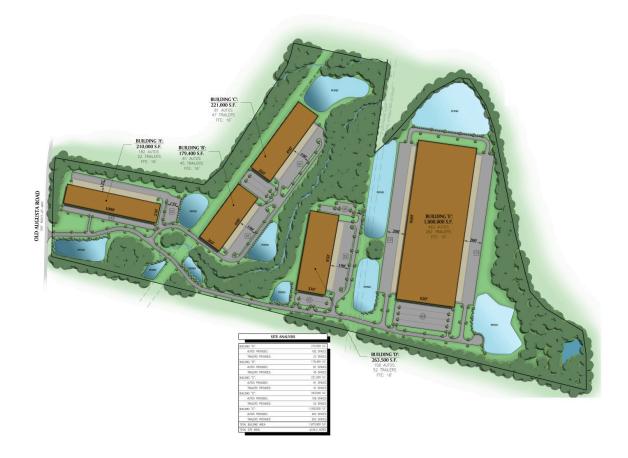

# Savannah International Commerce Center – Building E

Rincon, GA

Building Size: 1,000,000 SF | 1,000,000 SF of Industrial Space Available

**VISIT EQTEXETER.COM** 

#### Savannah International Commerce Center – Building E Rincon, GA

Building Size: 1,000,000 SF | Building Availability: 1,000,000 SF

### **Building Specifications**

- Industrial space available
- 1,000,000 SF total building size
- 1,000,000 SF available size
- 620' building depth
- 50' x 50' column spacing
- 2,000 SF of office space
- Estimated delivery in Q2 2024
- 40' clear height
- 200' truck court depth
- Cross-Dock loading
- 463 car parking spaces
- 262 trailer parking spaces
- LED lighting
- ESFR sprinkler system







## Location



# Population

| ACCESS AND LABOR FORCE          | 10 MILES |
|---------------------------------|----------|
| Total Population                | 78,296   |
| Total Labor Force               | 34,793   |
| Unemployment Rate               | 2.14%    |
| Median Household Income         | 77,145   |
| Warehouse Employees             | 702      |
| High School Education Or Higher | 64.33%   |