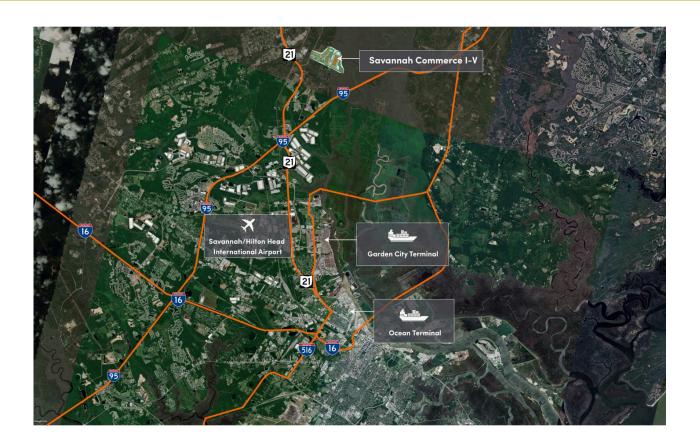

ace available
- 221,000 SF total building size
- 221,000 SF available size
- Clear Height: 36'
- Building Depth: 260'
- Column Spacing: 50' on center with a 60' speed bay
- Trailer parking: 47 spaces
- Auto parking: 91 spaces
- Office SF: +/- 2,000 SF
- Roof: 60 mil TPO
- Truck Court: 190'
- Electrical Service: 2000 AMP Service
- Lighting: LED
- Sprinkler System: ESFR

#### **Additional Information**

- Dock equipment:
  - 9'x10' dock doors
  - Additional 40000 lb mechanical leveler
  - Dock seal at every other door





## Savannah International Commerce Center – Building C

Rincon, Georgia Building Size: 221,000 SF | Building Availability: 221,000 SF



### Savannah International Commerce Center – Building C

Rincon, Georgia Building Size: 221,000 SF | Building Availability: 221,000 SF



#### Location



## Population

EQTEXETER

| WITHIN 10 MILES                 |        |
|---------------------------------|--------|
| Total Population                | 78,296 |
| Total Labor Force               | 34,793 |
| Unemployment Rate               | 2.14%  |
| Median Household Income         | 77,145 |
| Warehouse Employees             | 702    |
| High School Education Or Higher | 64.33% |