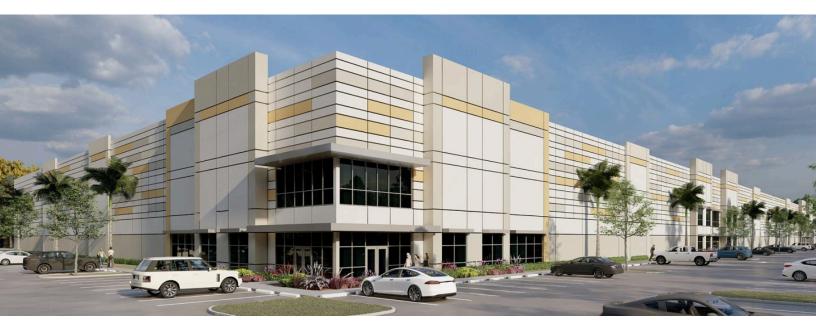

# Savannah International Commerce Center – Building C

#### Rincon, Georgia

Building Size: 221,000 SF | 221,000 SF of Industrial Space Available

**VISIT EQTEXETER.COM** 

#### **Building Specifications**

- Industrial space available
- 221,000 SF total building size
- 221,000 SF available size
- Clear Height: 36'
- Building Depth: 260'
- Column Spacing: 50' on center with a 60' speed bay
- Trailer parking: 47 spaces
- Auto parking: 91 spaces
- Office SF: +/- 2,000 SF
- Roof: 60 mil TPO
- Truck Court: 190'
- Electrical Service: 2000 AMP Service
- Lighting: LED
- Sprinkler System: ESFR