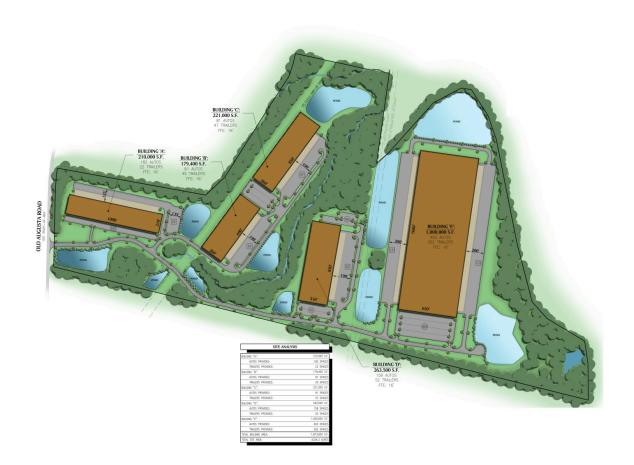

ilding C

Rincon, Georgia Building Size: 221,000 SF | Building Availability: 221,000 SF

#### **Building Specifications**

- Industrial space available
- 221,000 SF total building size
- 221,000 SF available size
- Clear Height: 36'
- Building Depth: 260'
- Column Spacing: 50' on center with a 60' speed bay
- Trailer parking: 47 spaces
- Auto parking: 91 spaces
- Office SF: +/- 2,000 SF
- Roof: 60 mil TPO
- Truck Court: 190'
- Electrical Service: 2000 AMP Service
- Lighting: LED
- Sprinkler System: ESFR

#### **Additional Information**

- Dock equipment:
  - 9'x10' dock doors
  - Additional 40000 lb mechanical leveler
  - Dock seal at every other door





## Savannah International Commerce Center – Building C

Rincon, Georgia Building Size: 221,000 SF | Building Availability: 221,000 SF



### Savannah International Commerce Center – Building C

Rincon, Georgia Building Size: 221,000 SF | Building Availability: 221,000 SF



#### Location



## Population

EQTEXETER

| WITHIN 10 MILES                 |        |
|---------------------------------|--------|
| Total Population                | 78,296 |
| Total Labor Force               | 34,793 |
| Unemployment Rate               | 2.14%  |
| Median Household Income         | 77,145 |
| Warehouse Employees             | 702    |
| High School Education Or Higher | 64.33% |