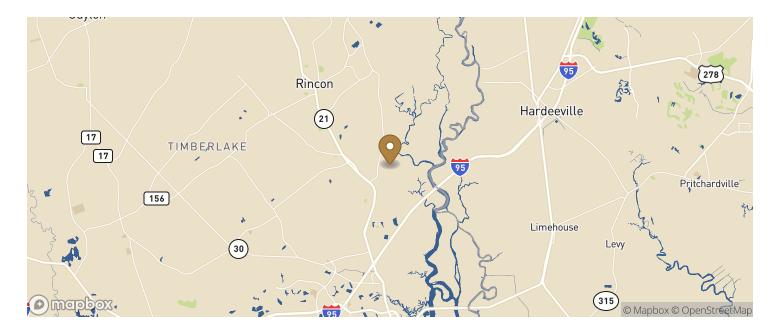

21,000 SF total building size
- 221,000 SF available size
- Clear Height: 36'
- Building Depth: 260'
- Column Spacing: 50' on center with a 60' speed bay
- Trailer parking: 47 spaces
- Auto parking: 91 spaces
- Office SF: +/- 2,000 SF
- Roof: 60 mil TPO
- Truck Court: 190'
- Electrical Service: 2000 AMP Service
- Lighting: LED
- Sprinkler System: ESFR

#### **Additional Information**

- Dock equipment:
  - 9'x10' dock doors
  - Additional 40000 lb mechanical leveler
  - Dock seal at every other door





## Savannah International Commerce Center – Building C

Rincon, Georgia Building Size: 221,000 SF | Building Availability: 221,000 SF



### Savannah International Commerce Center – Building C

Rincon, Georgia Building Size: 221,000 SF | Building Availability: 221,000 SF



#### Location



## Population

EQTEXETER

| WITHIN 10 MILES                 |        |
|---------------------------------|--------|
| Total Population                | 78,296 |
| Total Labor Force               | 34,793 |
| Unemployment Rate               | 2.14%  |
| Median Household Income         | 77,145 |
| Warehouse Employees             | 702    |
| High School Education Or Higher | 64.33% |