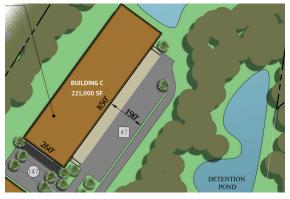

#### **Building Specifications**

- Industrial space available
- 221,000 SF total building size
- 221,000 SF available size
- Clear Height: 36'
- Building Depth: 260'
- Column Spacing: 50' on center with a 60' speed bay
- Trailer parking: 47 spaces
- Auto parking: 91 spaces
- Office SF: +/- 2,000 SF
- Roof: 60 mil TPO
- Truck Court: 190'
- Electrical Service: 2000 AMP Service
- Lighting: LED
- Sprinkler System: ESFR