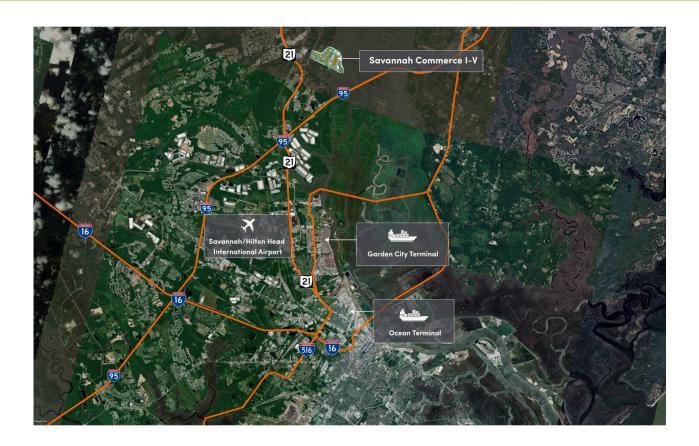

ustrial space available
- 179,400 SF total building size
- 179,400 SF available size
- Clear Height: 36'
- Building Depth: 260'
- Column Spacing: 50' on center with a 60' speed bay
- Trailer parking: 45 spaces
- Auto parking: 81 spaces
- Office SF: +/- 2,000 SF
- Roof: 60 mil TPO
- Truck Court: 190'
- Electrical Service: 2000 AMP Service
- Lighting: LED
- Sprinkler System: ESFR

## **Additional Information**

- Dock equipment:
- 9'x10' dock doors
- Additional 40000 lb mechanical leveler
- Dock seal at every other door





# Savannah International Commerce Center – Building B

Rincon, Georgia Building Size: 179,400 SF | Building Availability: 179,400 SF



## Savannah International Commerce Center – Building B

Rincon, Georgia Building Size: 179,400 SF | Building Availability: 179,400 SF



## Location



# **Population**

EQTEXETER

| WITHIN 10 MILES                 |        |
|---------------------------------|--------|
| Total Population                | 78,296 |
| Total Labor Force               | 34,793 |
| Unemployment Rate               | 2.14%  |
| Median Household Income         | 77,145 |
| Warehouse Employees             | 702    |
| High School Education Or Higher | 64.33% |