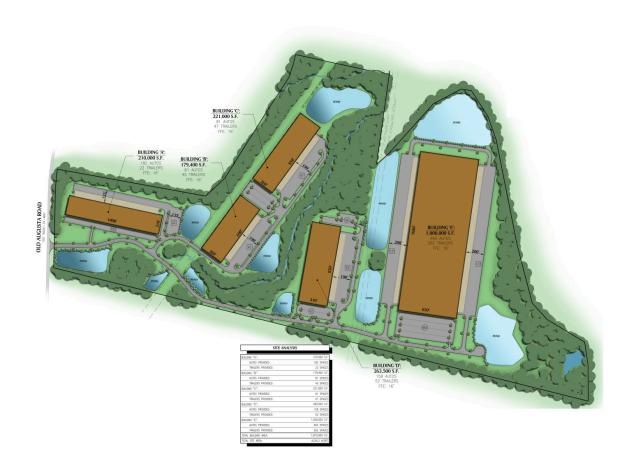

Available

**VISIT EQTEXETER.COM** 

Building Size: 179,400 SF | Building Availability: 179,400 SF

# **Building Specifications**

- Industrial space available
- 179,400 SF total building size
- 179,400 SF available size
- Clear Height: 36'
- Building Depth: 260'
- Column Spacing: 50' on center with a 60' speed bay
- Trailer parking: 45 spaces
- Auto parking: 81 spaces
- Office SF: +/- 2,000 SF
- Roof: 60 mil TPO
- Truck Court: 190'
- Electrical Service: 2000 AMP Service
- Lighting: LED
- Sprinkler System: ESFR

## **Additional Information**

- Dock equipment:
- 9'x10' dock doors
- Additional 40000 lb mechanical leveler
- Dock seal at every other door





# Savannah International Commerce Center – Building B

Rincon, Georgia Building Size: 179,400 SF | Building Availability: 179,400 SF



## Savannah International Commerce Center – Building B

Rincon, Georgia Building Size: 179,400 SF | Building Availability: 179,400 SF



## Location



# **Population**

EQTEXETER

| WITHIN 10 MILES                 |        |
|---------------------------------|--------|
| Total Population                | 78,296 |
| Total Labor Force               | 34,793 |
| Unemployment Rate               | 2.14%  |
| Median Household Income         | 77,145 |
| Warehouse Employees             | 702    |
| High School Education Or Higher | 64.33% |