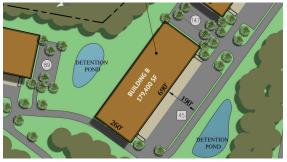

# **Building Specifications**

- Industrial space available
- 179,400 SF total building size
- 179,400 SF available size
- Clear Height: 36'
- Building Depth: 260'
- Column Spacing: 50' on center with a 60' speed bay
- Trailer parking: 45 spaces
- Auto parking: 81 spaces
- Office SF: +/- 2,000 SF
- Roof: 60 mil TPO
- Truck Court: 190'
- Electrical Service: 2000 AMP Service
- Lighting: LED
- Sprinkler System: ESFR

## **Additional Information**

- Dock equipment:
- 9'x10' dock doors
- Additional 40000 lb mechanical leveler
- Dock seal at every other door