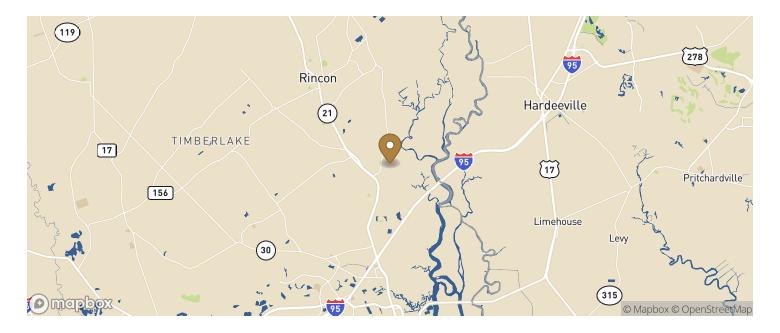

vailable
- 179,400 SF total building size
- 179,400 SF available size
- Clear Height: 36'
- Building Depth: 260'
- Column Spacing: 50' on center with a 60' speed bay
- Trailer parking: 45 spaces
- Auto parking: 81 spaces
- Office SF: +/- 2,000 SF
- Roof: 60 mil TPO
- Truck Court: 190'
- Electrical Service: 2000 AMP Service
- Lighting: LED
- Sprinkler System: ESFR

## **Additional Information**

- Dock equipment:
- 9'x10' dock doors
- Additional 40000 lb mechanical leveler
- Dock seal at every other door





# Savannah International Commerce Center – Building B

Rincon, Georgia Building Size: 179,400 SF | Building Availability: 179,400 SF



## Savannah International Commerce Center – Building B

Rincon, Georgia Building Size: 179,400 SF | Building Availability: 179,400 SF



## Location



# **Population**

EQTEXETER

| WITHIN 10 MILES                 |        |
|---------------------------------|--------|
| Total Population                | 78,296 |
| Total Labor Force               | 34,793 |
| Unemployment Rate               | 2.14%  |
| Median Household Income         | 77,145 |
| Warehouse Employees             | 702    |
| High School Education Or Higher | 64.33% |