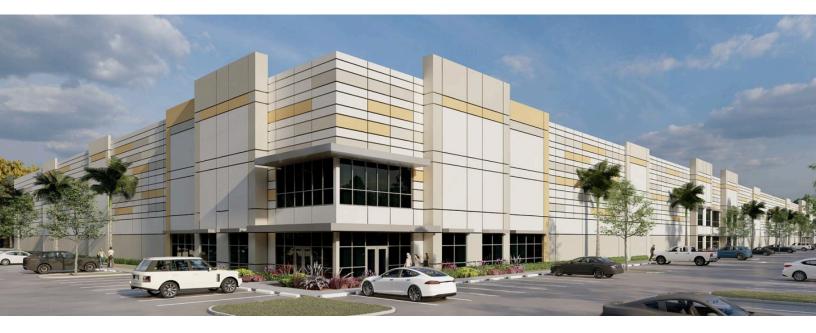

# Savannah International Commerce Center – Building B

## Rincon, Georgia

Building Size: 179,400 SF | 179,400 SF of Industrial Space Available

**VISIT EQTEXETER.COM** 

Building Size: 179,400 SF | Building Availability: 179,400 SF

# **Building Specifications**

- Industrial space available
- 179,400 SF total building size
- 179,400 SF available size
- Clear Height: 36'
- Building Depth: 260'
- Column Spacing: 50' on center with a 60' speed bay
- Trailer parking: 45 spaces
- Auto parking: 81 spaces
- Office SF: +/- 2,000 SF
- Roof: 60 mil TPO
- Truck Court: 190'
- Electrical Service: 2000 AMP Service
- Lighting: LED
- Sprinkler System: ESFR