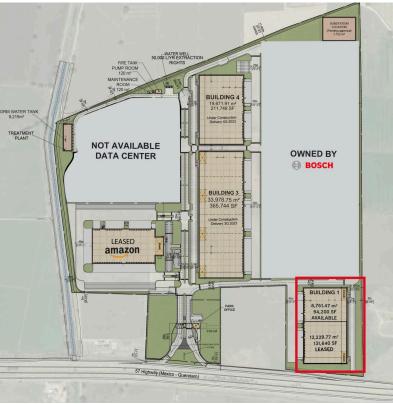

# EQT Exeter Cantera Industrial Park – Building C01

#### Cantera, MX

Building Size: 225,840 SF | 94,200 SF of Industrial Space Available

**VISIT EQTEXETER.COM** 

### **Building Specifications**

- Industrial space available
- 225,840 SF total building size
- 94,200 SF available size
- Stand alone or multi tenant sub divisible from 10,000 m2 (107K SF)
- Delivery December 15th 2022
- Highway frontage
- Ceiling clear height: 9.75 m (32 ft) clear height
- Full height concrete "Tilt-Up" walls
- Column spacing: 15.25 m x 15.85 m (50 ft x 52 ft) with 18.25 m (60 ft) speed bay
- Floor: slabs 18 cm (7 in) reinforced concrete 6 tons per m2
- Roof: KR-18 galvanized sheet metal with 7.62 cm (3 in) insulation (R=30)
- Natural light 6% with polycarbonate domes
- 7 Fully equipped dock doors with 6 additional knockouts
- 1 drive-in ramps of 3.66 m (12 ft) x 4.27 m (14 ft ) doors
- Lighting high bay LED 30 FC
- Exterior lighting with wall packs LED (1 FC)
- 3 mechanical air changes per hour
- Main access entrance at each corner with 3% office space
- 60 parking total parking spaces, with asphalt 5.08 cm (2 in)

### Additional Information

- Immediate access to the 57 Highway (also known as "NAFTA Highway"), a south-north highway running from Mexico City to the United States, the site is positioned well for tenant requirements for space between the Mexico City toll booth and Queretaro. EQT Exeter Cantera Industrial Park is conveniently located between two looped intersections that allow for easy truck and vehicle circulation to and from the Mexico City Metropolitan Area.
- With lower property costs, lower taxes, lesser traffic congestion, lower labor rates, and greater availability of labor, Queretaro is well positioned for a competitive regional distribution to service the Mexico City Metropolitan Area.