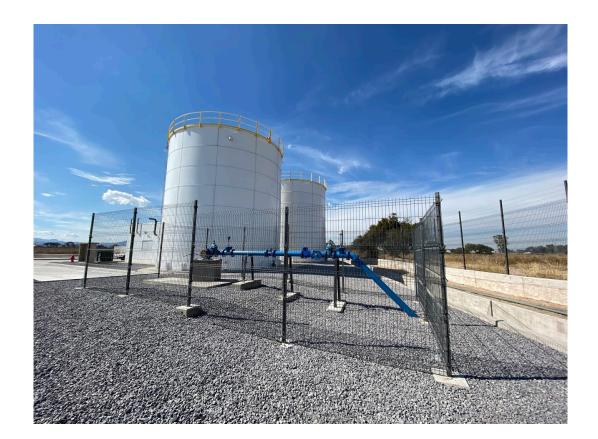

### **Building Specifications**

- Industrial space available
- 225,840 SF total building size
- 94,200 SF available size
- Stand alone or multi tenant sub divisible from 10,000 m2 (107K SF)
- Delivery December 15th 2022
- Highway frontage
- Ceiling clear height: 9.75 m (32 ft) clear height
- Full height concrete "Tilt-Up" walls
- Column spacing: 15.25 m x 15.85 m (50 ft x 52 ft) with 18.25 m (60 ft) speed bay
- Floor: slabs 18 cm (7 in) reinforced concrete 6 tons per m2
- Roof: KR-18 galvanized sheet metal with 7.62 cm (3 in) insulation (R=30)
- Natural light 6% with polycarbonate domes
- 7 Fully equipped dock doors with 6 additional knockouts
- 1 drive-in ramps of 3.66 m (12 ft) x 4.27 m (14 ft ) doors
- Lighting high bay LED 30 FC
- Exterior lighting with wall packs LED (1 FC)
- 3 mechanical air changes per hour
- Main access entrance at each corner with 3% office space
- 60 parking total parking spaces, with asphalt 5.08 cm (2 in)