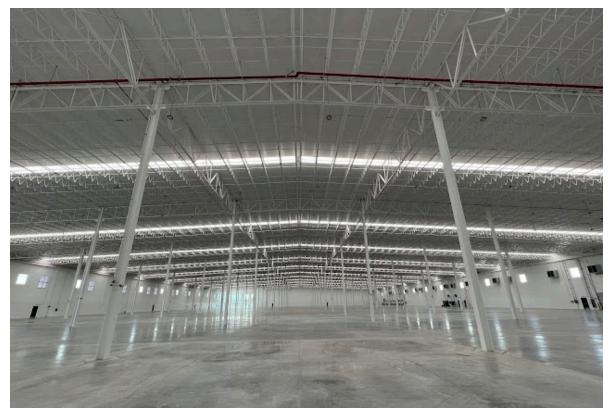

### **Building Specifications**

- Industrial space available
- 225,840 SF total building size
- 94,200 SF available size
- Stand alone or multi tenant sub divisible from 10,000 m2 (107K SF)
- Delivery December 15th 2022
- Highway frontage
- Ceiling clear height: 9.75 m (32 ft) clear height
- Full height concrete "Tilt-Up" walls
- Column spacing: 15.25 m x 15.85 m (50 ft x 52 ft) with 18.25 m (60 ft) speed bay
- Floor: slabs 18 cm (7 in) reinforced concrete 6 tons per m2
- Roof: KR-18 galvanized sheet metal with 7.62 cm (3 in) insulation (R=30)
- Natural light 6% with polycarbonate domes
- 7 Fully equipped dock doors with 6 additional knockouts
- 1 drive-in ramps of 3.66 m (12 ft) x 4.27 m (14 ft ) doors
- Lighting high bay LED 30 FC
- Exterior lighting with wall packs LED (1 FC)
- 3 mechanical air changes per hour
- Main access entrance at each corner with 3% office space
- 60 parking total parking spaces, with asphalt 5.08 cm (2 in)