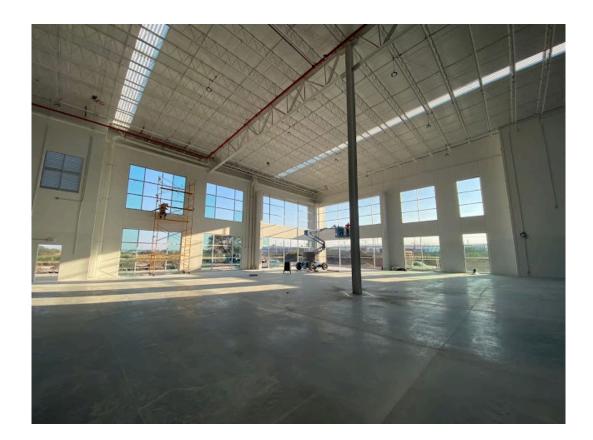

### **Building Specifications**

- Industrial space available
- 225,840 SF total building size
- 94,200 SF available size
- Stand alone or multi tenant sub divisible from 10,000 m2 (107K SF)
- Delivery December 15th 2022
- Highway frontage
- Ceiling clear height: 9.75 m (32 ft) clear height
- Full height concrete "Tilt-Up" walls
- Column spacing: 15.25 m x 15.85 m (50 ft x 52 ft) with 18.25 m (60 ft) speed bay
- Floor: slabs 18 cm (7 in) reinforced concrete 6 tons per m2
- Roof: KR-18 galvanized sheet metal with 7.62 cm (3 in) insulation (R=30)
- Natural light 6% with polycarbonate domes
- 7 Fully equipped dock doors with 6 additional knockouts
- 1 drive-in ramps of 3.66 m (12 ft) x 4.27 m (14 ft ) doors
- Lighting high bay LED 30 FC
- Exterior lighting with wall packs LED (1 FC)
- 3 mechanical air changes per hour
- Main access entrance at each corner with 3% office space
- 60 parking total parking spaces, with asphalt 5.08 cm (2 in)