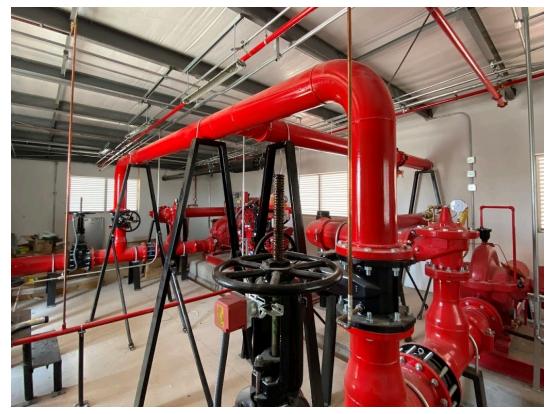

### **Building Specifications**

- Industrial space available
- 225,840 SF total building size
- 94,200 SF available size
- Stand alone or multi tenant sub divisible from 10,000 m2 (107K SF)
- Delivery December 15th 2022
- Highway frontage
- Ceiling clear height: 9.75 m (32 ft) clear height
- Full height concrete "Tilt-Up" walls
- Column spacing: 15.25 m x 15.85 m (50 ft x 52 ft) with 18.25 m (60 ft) speed bay
- Floor: slabs 18 cm (7 in) reinforced concrete 6 tons per m2
- Roof: KR-18 galvanized sheet metal with 7.62 cm (3 in) insulation (R=30)
- Natural light 6% with polycarbonate domes
- 7 Fully equipped dock doors with 6 additional knockouts
- 1 drive-in ramps of 3.66 m (12 ft) x 4.27 m (14 ft ) doors
- Lighting high bay LED 30 FC
- Exterior lighting with wall packs LED (1 FC)
- 3 mechanical air changes per hour
- Main access entrance at each corner with 3% office space
- 60 parking total parking spaces, with asphalt 5.08 cm (2 in)