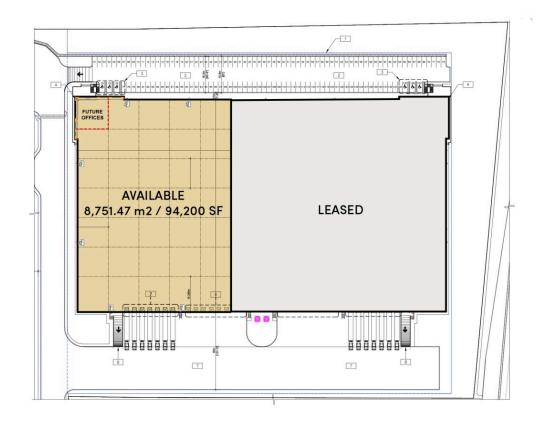

#### Cantera, MX

Building Size: 225,840 SF | 94,200 SF of Industrial Space Available

**VISIT EQTEXETER.COM** 

### **Building Specifications**

- Industrial space available
- 225,840 SF total building size
- 94,200 SF available size
- Stand alone or multi tenant sub divisible from 10,000 m2 (107K SF)
- Delivery December 15th 2022
- Highway frontage
- Ceiling clear height: 9.75 m (32 ft) clear height
- Full height concrete "Tilt-Up" walls
- Column spacing: 15.25 m x 15.85 m (50 ft x 52 ft) with 18.25 m (60 ft) speed bay
- Floor: slabs 18 cm (7 in) reinforced concrete 6 tons per m2
- Roof: KR-18 galvanized sheet metal with 7.62 cm (3 in) insulation (R=30)
- Natural light 6% with polycarbonate domes
- 7 Fully equipped dock doors with 6 additional knockouts
- 1 drive-in ramps of 3.66 m (12 ft) x 4.27 m (14 ft ) doors
- Lighting high bay LED 30 FC
- Exterior lighting with wall packs LED (1 FC)
- 3 mechanical air changes per hour
- Main access entrance at each corner with 3% office space
- 60 parking total parking spaces, with asphalt 5.08 cm (2 in)

#### EQT Exeter Cantera Industrial Park – Building CO1 Cantera, MX Building Size: 225,840 SF | Building Availability: 94,200 SF