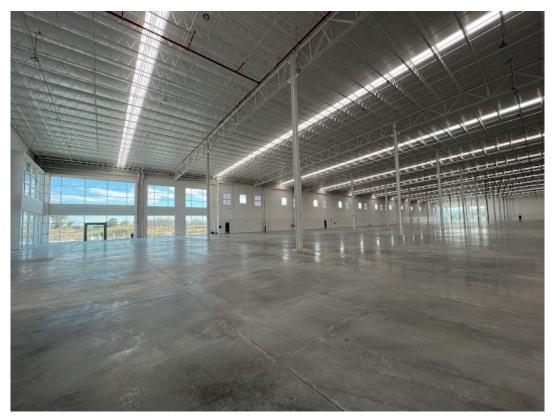

### **Building Specifications**

- Industrial space available
- 225,840 SF total building size
- 94,200 SF available size
- Stand alone or multi tenant sub divisible from 10,000 m2 (107K SF)
- Delivery December 15th 2022
- Highway frontage
- Ceiling clear height: 9.75 m (32 ft) clear height
- Full height concrete "Tilt-Up" walls
- Column spacing: 15.25 m x 15.85 m (50 ft x 52 ft) with 18.25 m (60 ft) speed bay
- Floor: slabs 18 cm (7 in) reinforced concrete 6 tons per m2
- Roof: KR-18 galvanized sheet metal with 7.62 cm (3 in) insulation (R=30)
- Natural light 6% with polycarbonate domes
- 7 Fully equipped dock doors with 6 additional knockouts
- 1 drive-in ramps of 3.66 m (12 ft) x 4.27 m (14 ft ) doors
- Lighting high bay LED 30 FC
- Exterior lighting with wall packs LED (1 FC)
- 3 mechanical air changes per hour
- Main access entrance at each corner with 3% office space
- 60 parking total parking spaces, with asphalt 5.08 cm (2 in)