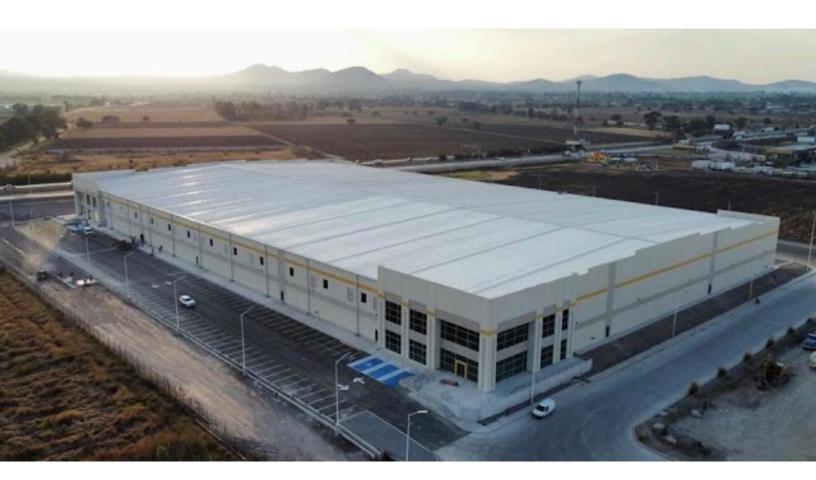

#### Cantera, MX

Building Size: 225,840 SF | 94,200 SF of Industrial Space Available

**VISIT EQTEXETER.COM** 

### **Building Specifications**

- Industrial space available
- 225,840 SF total building size
- 94,200 SF available size
- Stand alone or multi tenant sub divisible from 10,000 m2 (107K SF)
- Delivery December 15th 2022
- Highway frontage
- Ceiling clear height: 9.75 m (32 ft) clear height
- Full height concrete "Tilt-Up" walls
- Column spacing: 15.25 m x 15.85 m (50 ft x 52 ft) with 18.25 m (60 ft) speed bay
- Floor: slabs 18 cm (7 in) reinforced concrete 6 tons per m2
- Roof: KR-18 galvanized sheet metal with 7.62 cm (3 in) insulation (R=30)
- Natural light 6% with polycarbonate domes
- 7 Fully equipped dock doors with 6 additional knockouts
- 1 drive-in ramps of 3.66 m (12 ft) x 4.27 m (14 ft ) doors
- Lighting high bay LED 30 FC
- Exterior lighting with wall packs LED (1 FC)
- 3 mechanical air changes per hour
- Main access entrance at each corner with 3% office space
- 60 parking total parking spaces, with asphalt 5.08 cm (2 in)