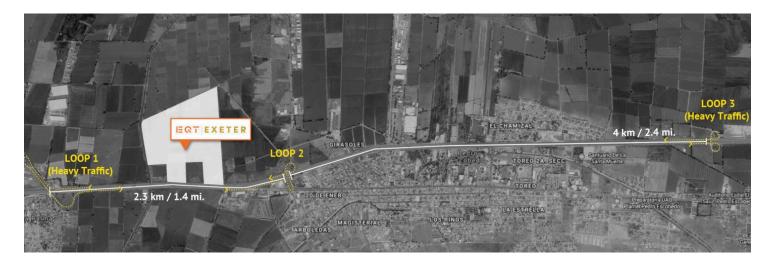

### Additional Information

- Immediate access to the 57 Highway (also known as "NAFTA Highway"), a south-north highway running from Mexico City to the United States, the site is positioned well for tenant requirements for space between the Mexico City toll booth and Queretaro. EQT Exeter Cantera Industrial Park is conveniently located between two looped intersections that allow for easy truck and vehicle circulation to and from the Mexico City Metropolitan Area.
- With lower property costs, lower taxes, lesser traffic congestion, lower labor rates, and greater availability of labor, Queretaro is well positioned for a competitive regional distribution to service the Mexico City Metropolitan Area.

## Location