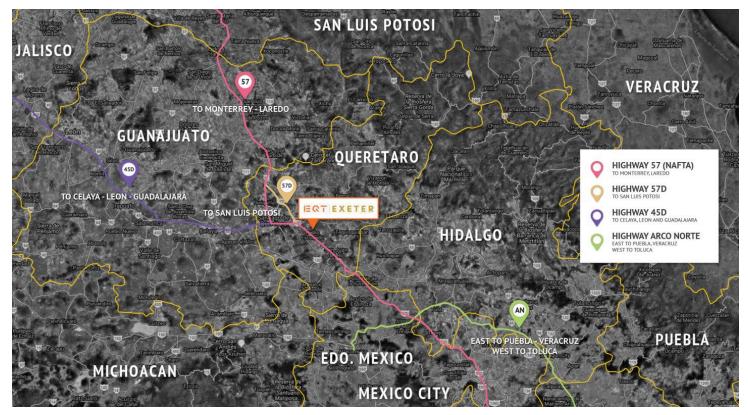

### Additional Information

- Immediate access to the 57 Highway (also known as "NAFTA Highway"), a south-north highway running from Mexico City to the United States, the site is positioned well for tenant requirements for space between the Mexico City toll booth and Queretaro. EQT Exeter Cantera Industrial Park is conveniently located between two looped intersections that allow for easy truck and vehicle circulation to and from the Mexico City Metropolitan Area.
- With lower property costs, lower taxes, lesser traffic congestion, lower labor rates, and greater availability of labor, Queretaro is well positioned for a competitive regional distribution to service the Mexico City Metropolitan Area.

## Location