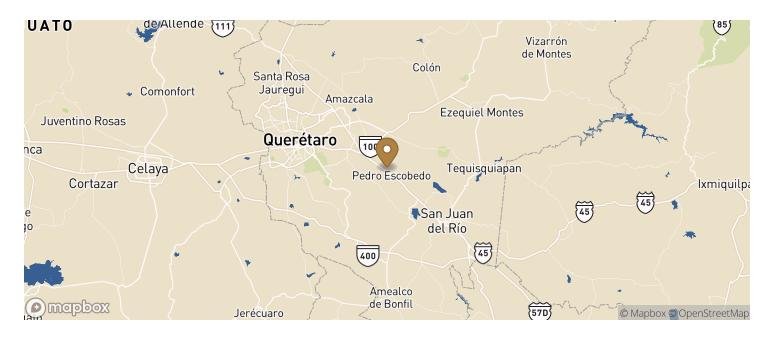

### Additional Information

- Immediate access to the 57 Highway (also known as "NAFTA Highway"), a south-north highway running from Mexico City to the United States, the site is positioned well for tenant requirements for space between the Mexico City toll booth and Queretaro. EQT Exeter Cantera Industrial Park is conveniently located between two looped intersections that allow for easy truck and vehicle circulation to and from the Mexico City Metropolitan Area.
- With lower property costs, lower taxes, lesser traffic congestion, lower labor rates, and greater availability of labor, Queretaro is well positioned for a competitive regional distribution to service the Mexico City Metropolitan Area.

## Location