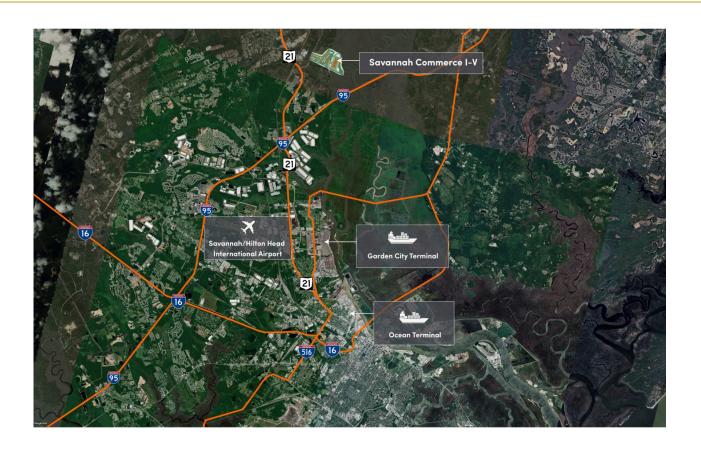

SF of Industrial Space Available

Rincon, Georgia

Building Size: 260,000 SF | Building Availability: 260,000 SF

#### **Building Specifications**

- Industrial space available
- 260,000 SF total building size
- 260,000 SF available size
- Office SF: +/- 2,000 SF
- Building Depth: 210'
- Column Spacing: 50' on center with a 60' speed bay
- Auto parking: 182 spaces
- Trailer parking: 22 spaces
- Truck Court: 135'Roof: 60 mil TPO
- Electrical Service: 2000 AMP Service
- ESFR sprinkler system
- LED lighting



- Dock equipment:
  - 9'x10' dock doors
  - · Additional 40000 lb mechanical leveler
  - Dock seal at every other door





Rincon, Georgia

Building Size: 260,000 SF | Building Availability: 260,000 SF



Rincon, Georgia

Building Size: 260,000 SF | Building Availability: 260,000 SF



#### Location



## **Population**

Rincon, Georgia

Building Size: 260,000 SF | Building Availability: 260,000 SF

#### WITHIN 10 MILES

| Total Population                | 78,296 |
|---------------------------------|--------|
| Total Labor Force               | 34,793 |
| Unemployment Rate               | 2.14%  |
| Median Household Income         | 77,145 |
| Warehouse Employees             | 702    |
| High School Education Or Higher | 64.33% |