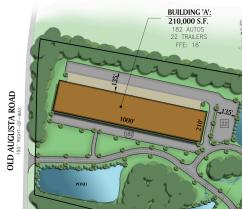

#### **Building Specifications**

- Industrial space available
- 260,000 SF total building size
- 260,000 SF available size
- Office SF: +/- 2,000 SF
- Building Depth: 210'
- Column Spacing: 50' on center with a 60' speed bay
- Auto parking: 182 spaces
- Trailer parking: 22 spaces
- Truck Court: 135'Roof: 60 mil TPO
- Electrical Service: 2000 AMP Service
- ESFR sprinkler system
- LED lighting