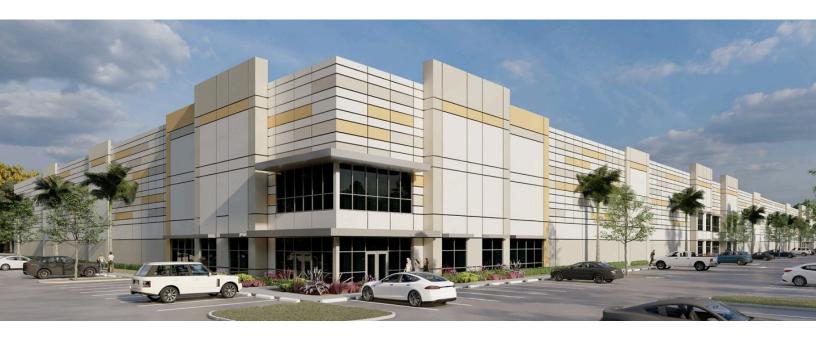

Rincon, Georgia

Building Size: 260,000 SF | 260,000 SF of Industrial Space Available

Rincon, Georgia

Building Size: 260,000 SF | Building Availability: 260,000 SF

#### **Building Specifications**

- Industrial space available
- 260,000 SF total building size
- 260,000 SF available size
- Office SF: +/- 2,000 SF
- Building Depth: 210'
- Column Spacing: 50' on center with a 60' speed bay
- Auto parking: 182 spaces
- Trailer parking: 22 spaces
- Truck Court: 135'Roof: 60 mil TPO
- Electrical Service: 2000 AMP Service
- ESFR sprinkler system
- LED lighting