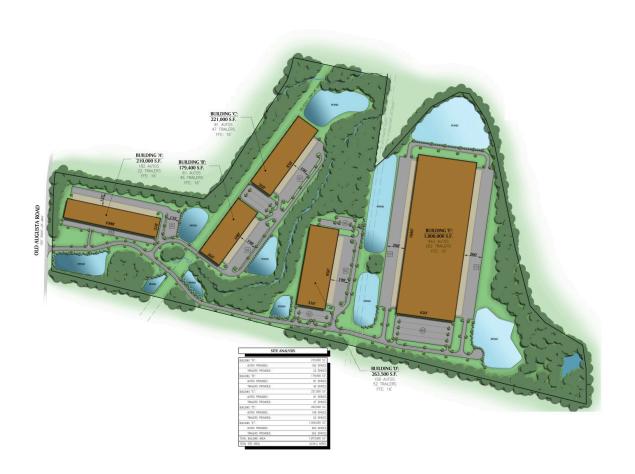

#### **Building Specifications**

- Industrial space available
- 260,000 SF total building size
- 260,000 SF available size
- Office SF: +/- 2,000 SF
- Building Depth: 210'
- Column Spacing: 50' on center with a 60' speed bay
- Auto parking: 182 spaces
- Trailer parking: 22 spaces
- Truck Court: 135'Roof: 60 mil TPO
- Electrical Service: 2000 AMP Service
- ESFR sprinkler system
- LED lighting