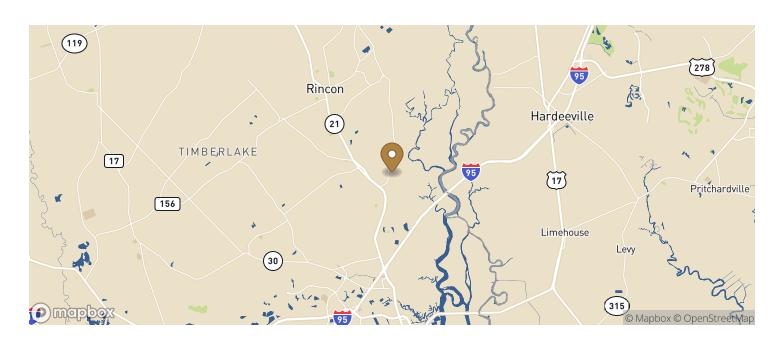

Space Available

Rincon, Georgia

Building Size: 260,000 SF | Building Availability: 260,000 SF

#### **Building Specifications**

- Industrial space available
- 260,000 SF total building size
- 260,000 SF available size
- Office SF: +/- 2,000 SF
- Building Depth: 210'
- Column Spacing: 50' on center with a 60' speed bay
- Auto parking: 182 spaces
- Trailer parking: 22 spaces
- Truck Court: 135'Roof: 60 mil TPO
- Electrical Service: 2000 AMP Service
- ESFR sprinkler system
- LED lighting



- Dock equipment:
  - 9'x10' dock doors
  - · Additional 40000 lb mechanical leveler
  - Dock seal at every other door





Rincon, Georgia

Building Size: 260,000 SF | Building Availability: 260,000 SF



Rincon, Georgia

Building Size: 260,000 SF | Building Availability: 260,000 SF



#### Location



## **Population**

Rincon, Georgia

Building Size: 260,000 SF | Building Availability: 260,000 SF

#### WITHIN 10 MILES

| Total Population                | 78,296 |
|---------------------------------|--------|
| Total Labor Force               | 34,793 |
| Unemployment Rate               | 2.14%  |
| Median Household Income         | 77,145 |
| Warehouse Employees             | 702    |
| High School Education Or Higher | 64.33% |