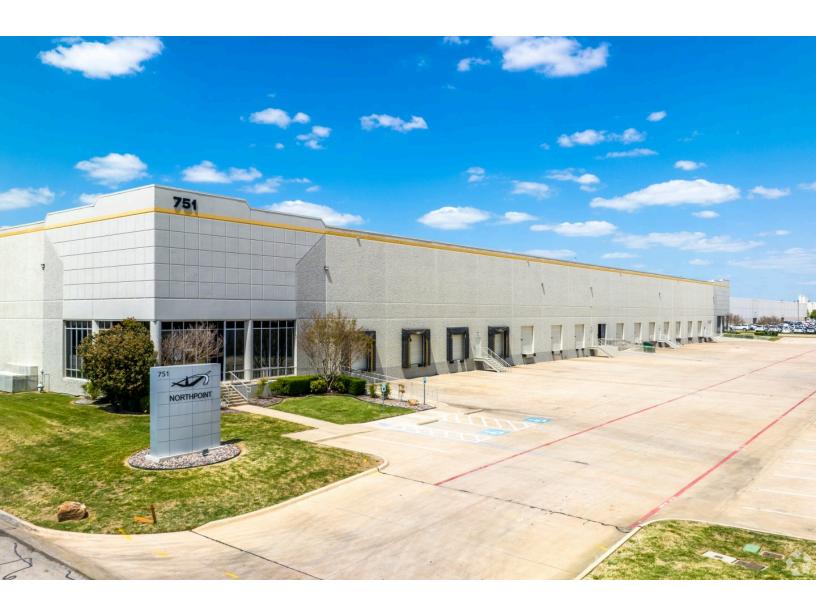

# 751 Eight Twenty Boulevard

Fort Worth, Texas

Building Size: 108,115 SF | 64,866 SF of Industrial Space Available

## 751 Eight Twenty Boulevard

Fort Worth, Texas

Building Size: 108,115 SF | Building Availability: 64,866 SF

# 751 Eight Twenty Boulevard

Fort Worth, Texas

Building Size: 108,115 SF | Building Availability: 64,866 SF