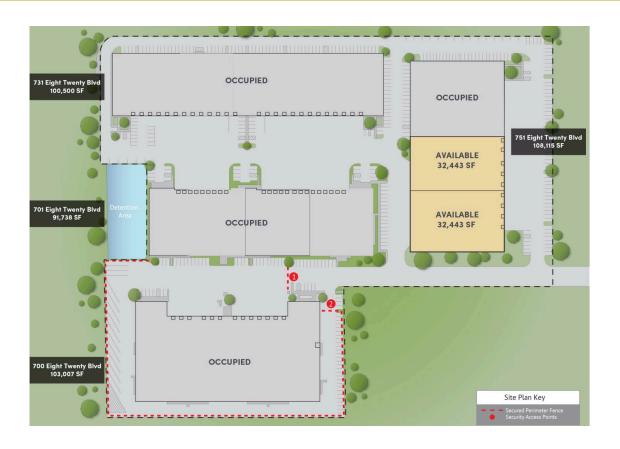

# 751 Eight Twenty Boulevard

Fort Worth, Texas

Building Size: 108,115 SF | 64,866 SF of Industrial Space Available

## 751 Eight Twenty Boulevard

Fort Worth, Texas

Building Size: 108,115 SF | Building Availability: 64,866 SF

### **Building Specifications**

- Industrial space available
- 108,115 SF total building size
- 64,866 SF available size
- Divisible to 32,433 SF
- Suite 101 3,407 SF office
- Suite 102 600 SF office
- Fresh make ready in office areas
- 9 dock high doors
- 32' clear height
- 1.24/1,000 SF parking
- 120' truck court depth
- ESFR Sprinkler
- LED Lights w/motion sensors
- 400a (Suite 101)/100a (Suite 102); 277/480v; 3-phase; 4- wire

#### **Additional Information**

- Prime location in mature submarket
- Immediate access to major thoroughfares
- · Modern clear heights and loading capabilities
- Flexible space configurations
- Institutional ownership