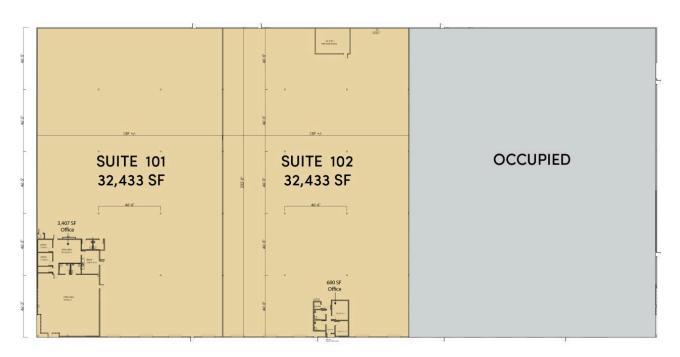

### **Building Specifications**

- Industrial space available
- 108,115 SF total building size
- 64,866 SF available size
- Divisible to 32,433 SF
- Suite 101 3,407 SF office
- Suite 102 600 SF office
- Fresh make ready in office areas
- 9 dock high doors
- 32' clear height
- 1.24/1,000 SF parking
- 120' truck court depth
- ESFR Sprinkler
- LED Lights w/motion sensors
- 400a (Suite 101)/100a (Suite 102); 277/480v; 3-phase; 4- wire