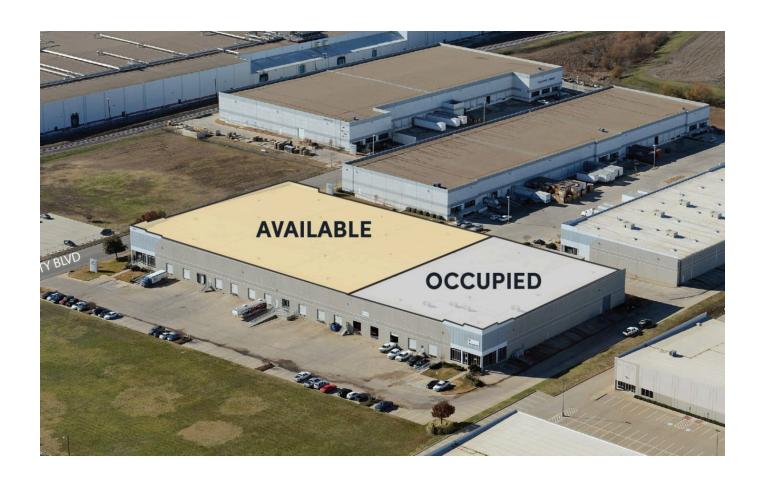

### **Building Specifications**

- Industrial space available
- 108,115 SF total building size
- 64,866 SF available size
- Divisible to 32,433 SF
- Suite 101 3,407 SF office
- Suite 102 600 SF office
- Fresh make ready in office areas
- 9 dock high doors
- 32' clear height
- 1.24/1,000 SF parking
- 120' truck court depth
- ESFR Sprinkler
- LED Lights w/motion sensors
- 400a (Suite 101)/100a (Suite 102); 277/480v; 3-phase; 4- wire

#### **Additional Information**

- Prime location in mature submarket
- Immediate access to major thoroughfares
- · Modern clear heights and loading capabilities
- Flexible space configurations
- Institutional ownership