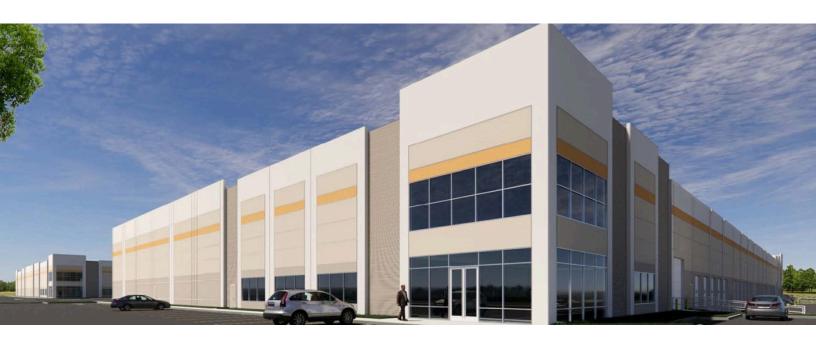

# Near East Distribution Center Building 2

Houston, TX

Building Size: 225,120 SF | 225,120 SF of Industrial Space Available

## **Building Specifications**

- Industrial space available
- 225,120 SF total building size
- 225,120 SF available size
- Estimated delivery in Q3 2023
- Built in 2022
- 18 acre site
- 32' clear height
- 52′ x 50′ column spacing
- 180' truck court depth
- Cross-Dock loading
- 39 dock doors
- 4 drive-in doors
- 273 car parking spaces
- 58 trailer parking spaces
- ESFR sprinkler system