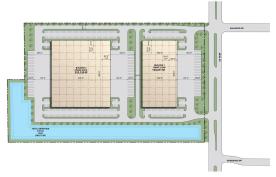

#### Additional Information

- Located in the Northeast Houston Submarket
- Frontage on Mesa Drive
- Easy Access to 610, I-10, Hardy Tollway, I-59, and I-45

Building Size: 225,120 SF | Building Availability: 225,120 SF

#### Location