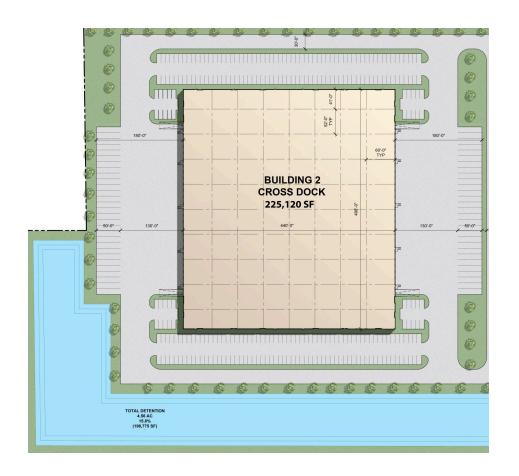

## **Building Specifications**

- Industrial space available
- 225,120 SF total building size
- 225,120 SF available size
- Estimated delivery in Q3 2023
- Built in 2022
- 18 acre site
- 32' clear height
- 52′ x 50′ column spacing
- 180' truck court depth
- Cross-Dock loading
- 39 dock doors
- 4 drive-in doors
- 273 car parking spaces
- 58 trailer parking spaces
- ESFR sprinkler system