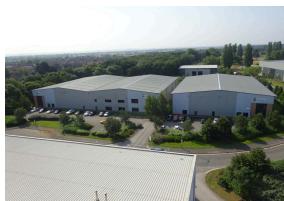

#### **Property Information:**

- Swinderby Industrial Estate consists of five modern industrial units with ancillary office accommodation
- There are three standalone and two adjoining units providing a total accommodation of 186,212 SF on a 10.7 acre site
- Units comprise of steel portal frame construction with a steel portal frame with ground bearing concrete floor slabs, cast in bays with a power floated finish
- · There is a generous yard and car parking attached to each unit