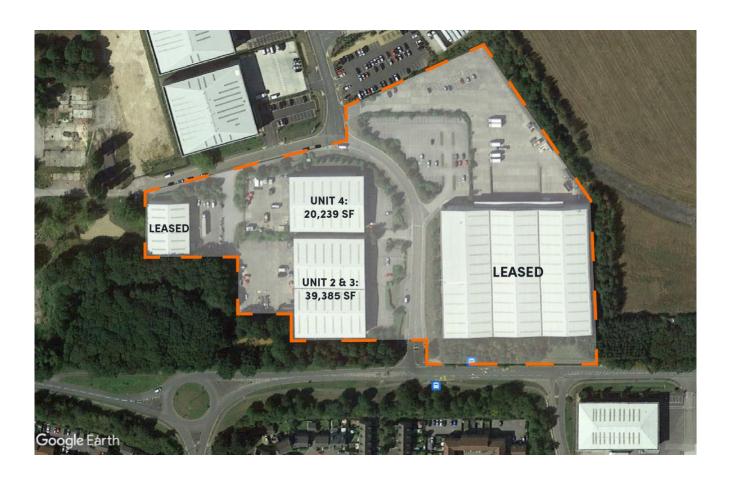

Unit 2 & 3:

Total Surface (LFA): 39,385 SF
Including Warehouse: 31,525 SF
Office Space Total: 7,860 SF

Ground Floor Office Space: 4,433 SF
 First Floor Office Space: 3,427 SF

#### Unit 4:

Total Surface (LFA): 20,239 SF
Including Warehouse: 17, 675 SF
Office Space Total: 2,564 SF

Ground Floor Office Space: 2, 564 SF

#### **Property Information:**

- Swinderby Industrial Estate consists of five modern industrial units with ancillary office accommodation
- There are three standalone and two adjoining units providing a total accommodation of 186,212 SF on a 10.7 acre site
- Units comprise of steel portal frame construction with a steel portal frame with ground bearing concrete floor slabs, cast in bays with a power floated finish
- · There is a generous yard and car parking attached to each unit