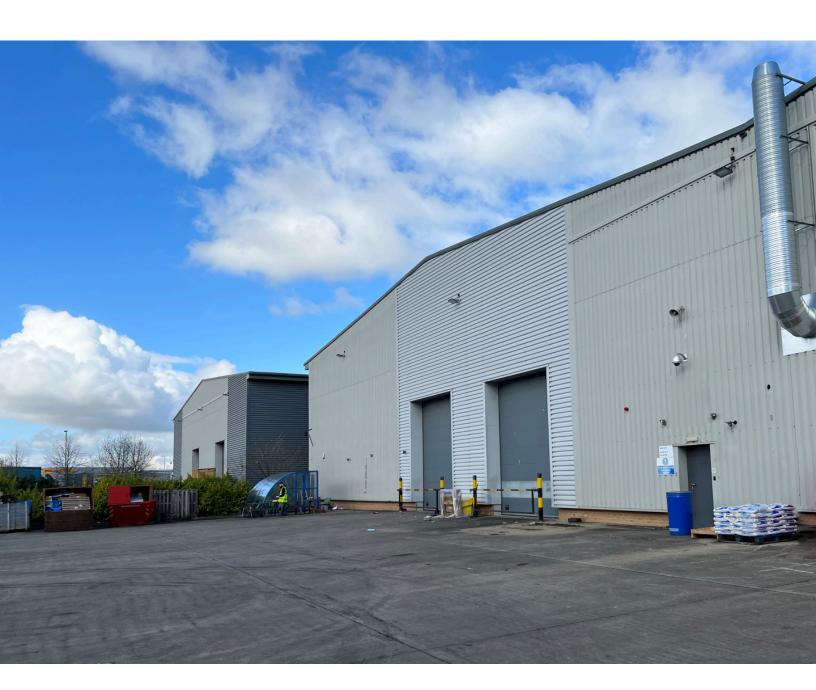

#### **Building Specifications**

- · Logistics space available
- 186,212 SF total building size
- 59,624 SF available size
- 20,239 SF 59,624 SF Available
- 10.7 acre site
- 8 m clear height
- Built in 2007
- 30 kN/SM floor load

#### **Property Information:**

- Swinderby Industrial Estate consists of five modern industrial units with ancillary office accommodation
- There are three standalone and two adjoining units providing a total accommodation of 186,212 SF on a 10.7 acre site
- Units comprise of steel portal frame construction with a steel portal frame with ground bearing concrete floor slabs, cast in bays with a power floated finish
- · There is a generous yard and car parking attached to each unit