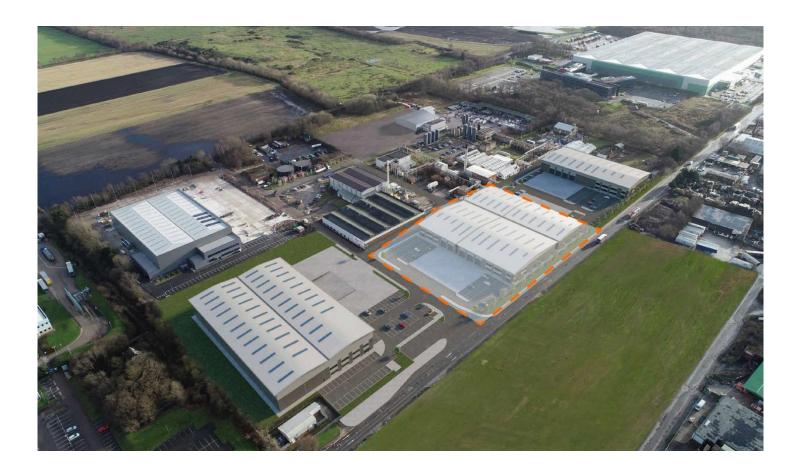

#### Location

#### **Location Commentary**

- The property is located 11 miles East of Liverpool and 30 miles West of Manchester
- Knowsley is served by the M57, M56, M62, M58 and M6, making it an excellent strategic distribution location
- The M62 motorway connects Liverpool to Leeds via the M60 orbital motorway