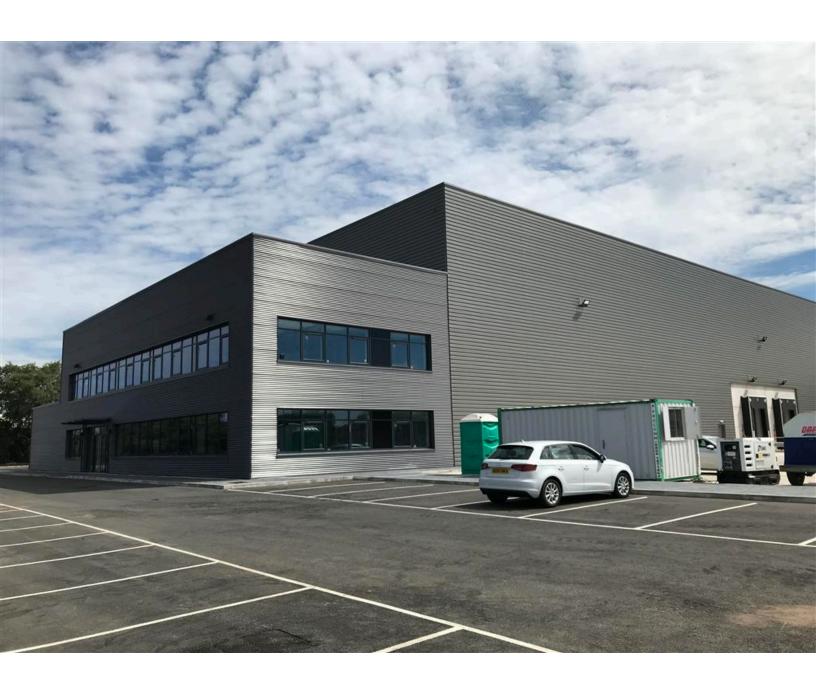

# North West - Knowsley I

Liverpool, GB

Building Size: 5,267 SM

**VISIT EQTEXETER.COM** 

## North West - Knowsley I

Liverpool, GB

Building Size: 5,267 SM

## **Building Specifications**

- Industrial space
- 5,267 SM total building size
- Fully Leased
- 5,880 SF of office space
- 10 m clear height
- Built in 2021
- 50% site coverage
- 50KN psm and 70KN Leg rack loading floor load
- 3 dock doors
- 3 drive-in doors
- 95 car parking spaces