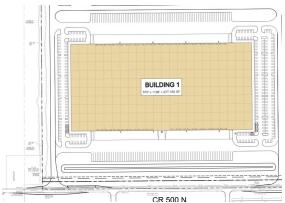

# Mt. Comfort Commercial Park IV – Building 1

McCordsville, IN

Building Size: 677,160 SF | 677,160 SF of Industrial Space Available

#### **Building Specifications**

- Industrial space available
- 677,160 SF total building size
- 677,160 SF available size
- 2,000 SF of office space
- Estimated delivery in Q2 2024
- · 40' clear height
- 190' truck court depth
- 120 dock doors
- 4 drive-in doors
- 392 car parking spaces
- 154 trailer parking spaces
- · LED lighting
- ESFR sprinkler system