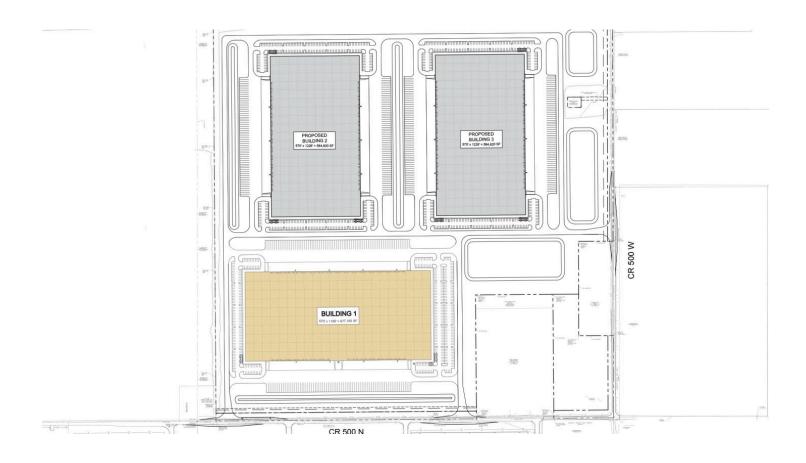

# Mt. Comfort Commercial Park IV – Building 1

McCordsville, IN

Building Size: 677,160 SF | 677,160 SF of Industrial Space Available

#### **Building Specifications**

- Industrial space available
- 677,160 SF total building size
- 677,160 SF available size
- 2,000 SF of office space
- Estimated delivery in Q2 2024
- · 40' clear height
- 190' truck court depth
- 120 dock doors
- 4 drive-in doors
- 392 car parking spaces
- 154 trailer parking spaces
- · LED lighting
- ESFR sprinkler system