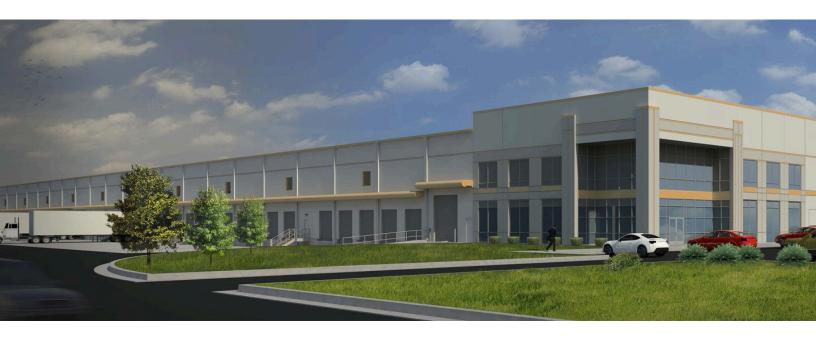

# Mt. Comfort Commercial Park IV – Building 1

McCordsville, IN

Building Size: 677,160 SF | 677,160 SF of Industrial Space Available

#### **Building Specifications**

- Industrial space available
- 677,160 SF total building size
- 677,160 SF available size
- 2,000 SF of office space
- Estimated delivery in Q2 2024
- · 40' clear height
- 190' truck court depth
- 120 dock doors
- 4 drive-in doors
- 392 car parking spaces
- 154 trailer parking spaces
- · LED lighting
- ESFR sprinkler system