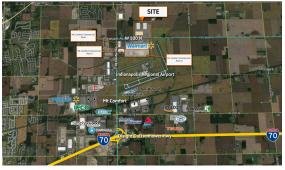

#### Location

#### Additional Information

- Located in the heart of Greater Indianapolis Logistics corridor with immediate proximity to the following:
  - 2nd largest FedEx Hub
  - UPS Ground Hub
  - Easy access to I-70 / I-465 / I-65 / I-69 / I-74 and only 20 miles to Indianapolis International Airport
    Within 1-day drive of 50% of the U.S and Canadian populations 1.5-day drive of 75% of the U.S and Canadian populations