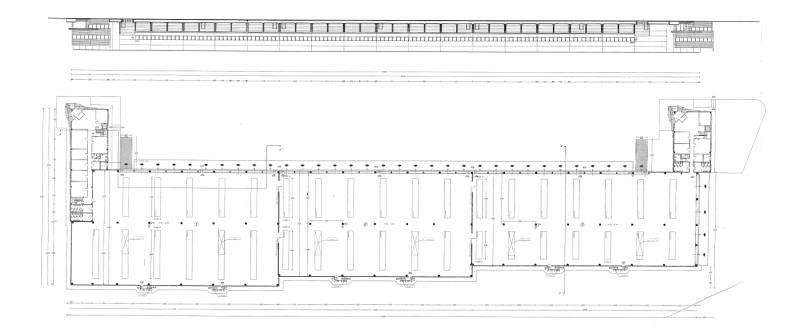

### **Building Specifications**

- Logistics space
- 3,614 SM total building size
- Fully Leased
- 565 SM of office space
- 9.5 m clear height
- 84 m x 35 m column spacing
- 50 kN/SM floor load
- 14 dock doors
- 60 car parking spaces