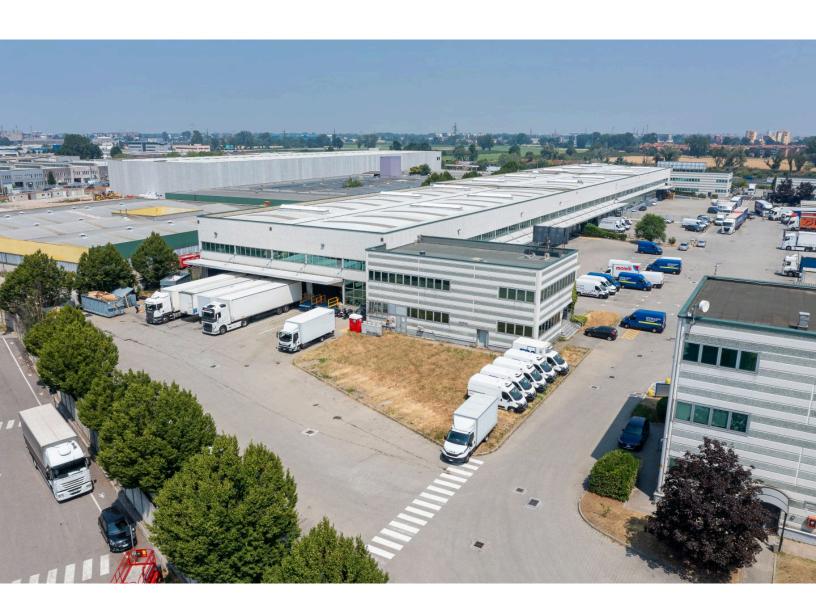

# Via Delle Azalee 6

Buccinasco, IT

Building Size: 3,614 SM

### **Building Specifications**

- Logistics space
- 3,614 SM total building size
- Fully Leased
- 565 SM of office space
- 9.5 m clear height
- 84 m x 35 m column spacing
- 50 kN/SM floor load
- 14 dock doors
- 60 car parking spaces