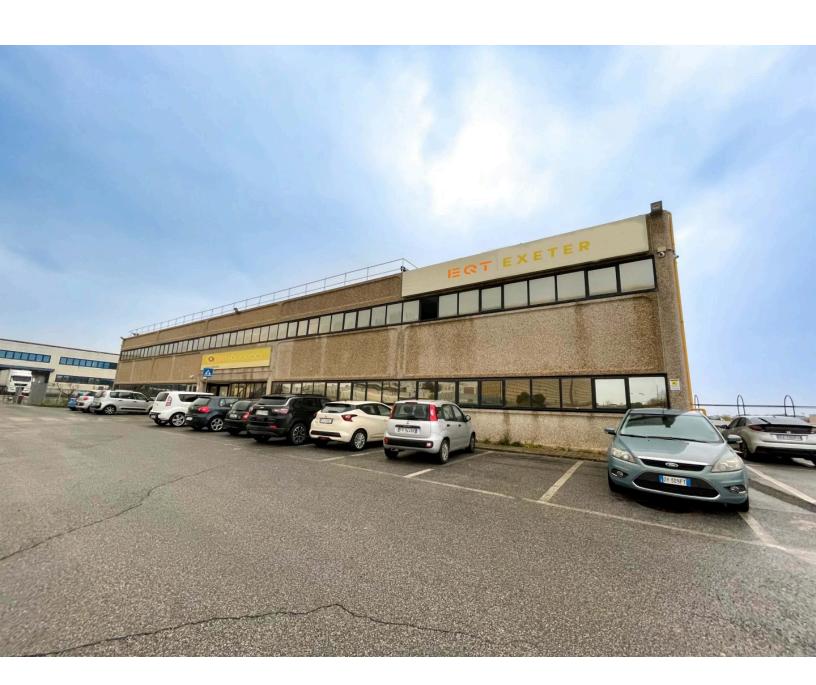

# Via Affile

Rome, IT

Building Size: 5,720 SM

**VISIT EQTEXETER.COM** 

# **Building Specifications**

- Logistics space
- 5,720 SM total building size
- Fully Leased
- 539 SM of office space
- Built in 2005
- 6.3 m to 6.9 m clear height
- 64 dock doors
- 82 car parking spaces