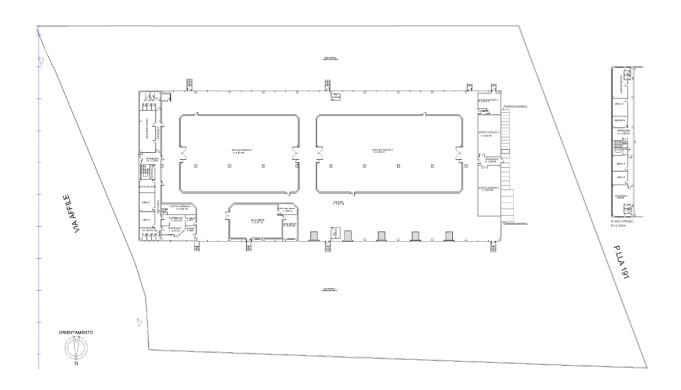

# **Building Specifications**

- Logistics space
- 5,720 SM total building size
- Fully Leased
- 539 SM of office space
- Built in 2005
- 6.3 m to 6.9 m clear height
- 64 dock doors
- 82 car parking spaces