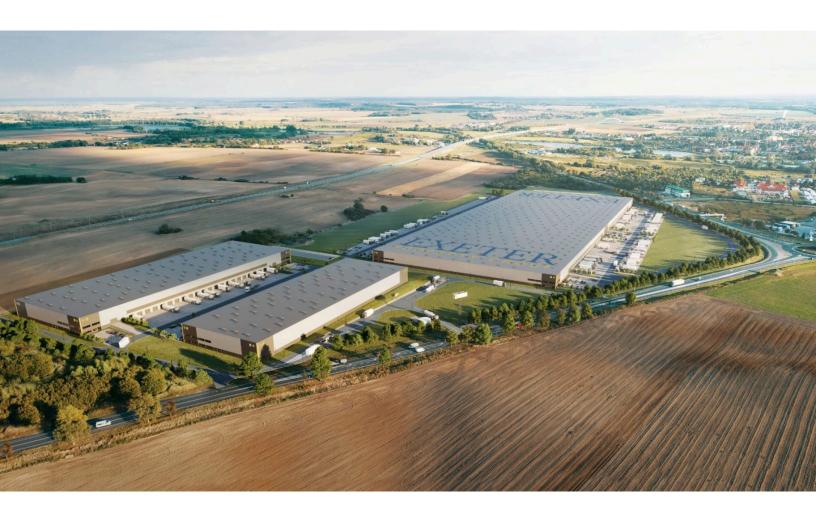

# West - Swiebodzin I

Swiebodzin, Poland

Building Size: 131,995 SM | 24,279 SM of Industrial Space Available

## **Building Specifications**

- Industrial space available
- 131,995 SM total building size
- 24,279 SM available size
- A-class warehouse
- 24-hour onsite security
- 2 entry gates
- Sprinkler systems
- 3,557 SM of office space
- Built in 2022
- 12.1 m to 12.8 m clear height
- 60 floor load
- 365 car parking spaces
- 55 trailer parking spaces
- Skylight 2% lighting

#### **Additional Information**

- Expansion possibilities
- Ample parking places for trucks and personal cars
- Wide manoeuvring courts and many other features that simplify storage and distribution of goods
- Fibre optic on site
- PKP station in the neighbourhood