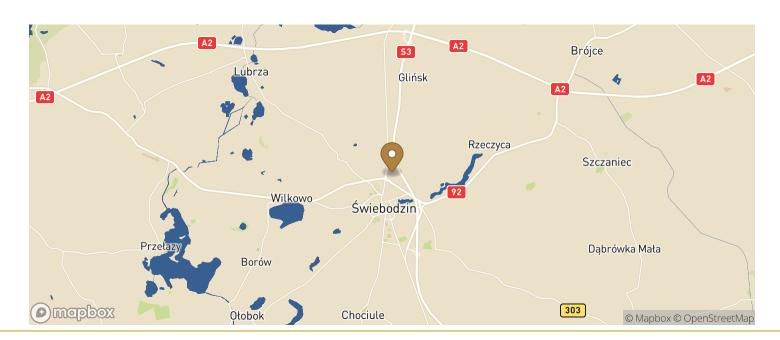

#### Location

## **Location Commentary**

- Excellent accessibility for logistics, distribution and light production
- Strategic location for distribution in Germany, Western Europe and Central & Eastern Europe
- 6 km to A2 and S3 junction
- 80 km from Polish/German border
- 100 km to Poznan and 170 km to Szczecin
- 160 km to Berlin Schonefeld Airport