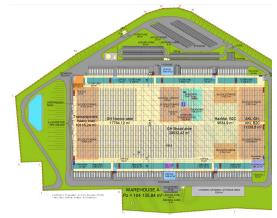

## **Building Specifications**

- Industrial space available
- 131,995 SM total building size
- 24,279 SM available size
- A-class warehouse
- 24-hour onsite security
- 2 entry gates
- Sprinkler systems
- 3,557 SM of office space
- Built in 2022
- 12.1 m to 12.8 m clear height
- 60 floor load
- 365 car parking spaces
- 55 trailer parking spaces
- Skylight 2% lighting

#### **Additional Information**

- Expansion possibilities
- Ample parking places for trucks and personal cars
- Wide manoeuvring courts and many other features that simplify storage and distribution of goods
- Fibre optic on site
- PKP station in the neighbourhood