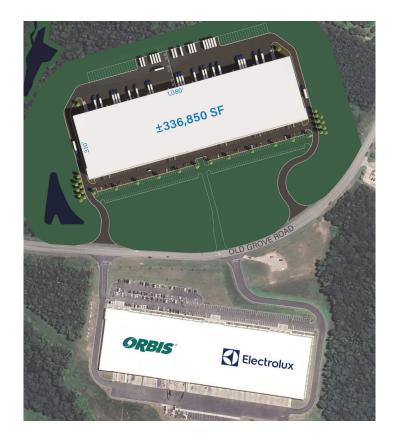

# 1701 Old Grove Road

### Piedmont, US

Building Size: 336,850 SF | 336,850 SF of Industrial Space Available

**VISIT EQTEXETER.COM** 

#### **Building Specifications**

- Industrial space available
- 336,850 SF total building size
- 336,850 SF available size
- 50' x 52' column spacing
- 2,300 SF of office space
- Estimated delivery in Q1 2023
- 32' clear height
- 185' truck court depth
- Rear loading
- 64 dock doors
- 2 drive-in doors
- 210 car parking spaces
- 35 trailer parking spaces
- LED lighting
- ESFR sprinkler system