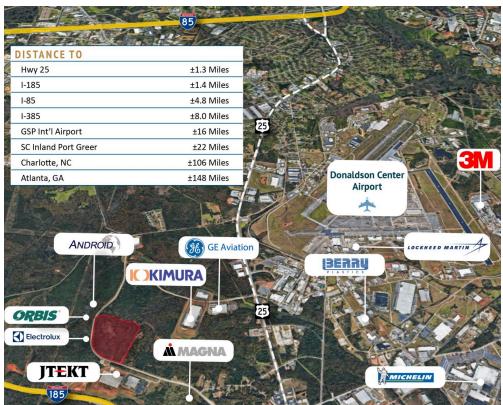

# 1701 Old Grove Road

### Piedmont, US

Building Size: 336,850 SF | 336,850 SF of Industrial Space Available

**VISIT EQTEXETER.COM** 

#### **Building Specifications**

- Industrial space available
- 336,850 SF total building size
- 336,850 SF available size
- 50' x 52' column spacing
- 2,300 SF of office space
- Estimated delivery in Q1 2023
- 32' clear height
- 185' truck court depth
- Rear loading
- 64 dock doors
- 2 drive-in doors
- 210 car parking spaces
- 35 trailer parking spaces
- LED lighting
- ESFR sprinkler system







**IEQT** | **EXETER** 





#### IEQT EXETER

#### Matthew Reynolds - matthew.reynolds@eqtexeter.com

### Location



## Population

| ACCESS AND LABOR FORCE          | 10 MILES |
|---------------------------------|----------|
| Total Population                | 304,103  |
| Total Labor Force               | 176,125  |
| Unemployment Rate               | 2.38%    |
| Median Household Income         | 61,618   |
| Warehouse Employees             | 1,127    |
| High School Education Or Higher | 67.87%   |
|                                 |          |