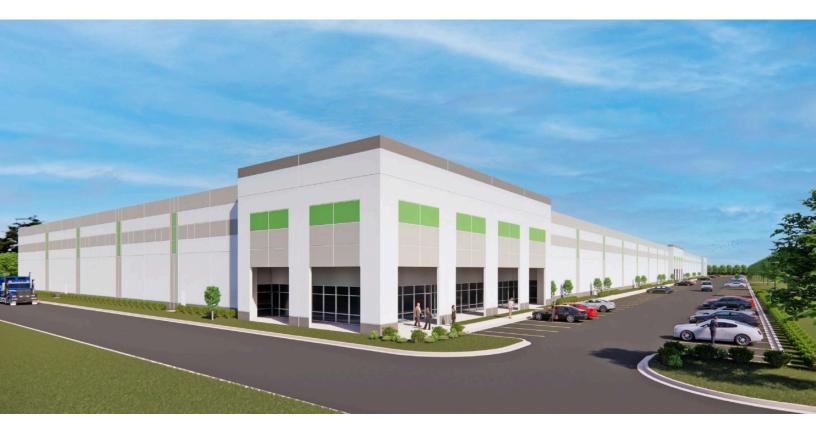

# 1701 Old Grove Road

### Piedmont, US

Building Size: 336,850 SF | 336,850 SF of Industrial Space Available

**VISIT EQTEXETER.COM** 

#### **Building Specifications**

- Industrial space available
- 336,850 SF total building size
- 336,850 SF available size
- 50' x 52' column spacing
- 2,300 SF of office space
- Estimated delivery in Q1 2023
- 32' clear height
- 185' truck court depth
- Rear loading
- 64 dock doors
- 2 drive-in doors
- 210 car parking spaces
- 35 trailer parking spaces
- LED lighting
- ESFR sprinkler system