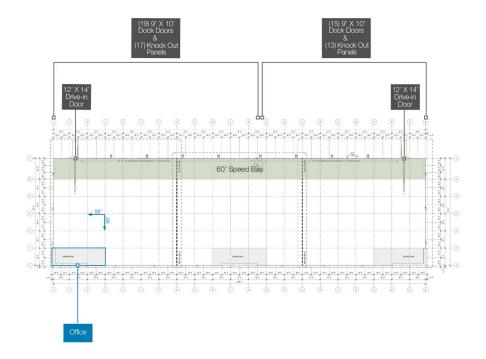

#### **Building Specifications**

- Industrial space available
- 336,850 SF total building size
- 336,850 SF available size
- 50' x 52' column spacing
- 2,300 SF of office space
- Estimated delivery in Q1 2023
- 32' clear height
- 185' truck court depth
- Rear loading
- 64 dock doors
- 2 drive-in doors
- 210 car parking spaces
- 35 trailer parking spaces
- LED lighting
- ESFR sprinkler system