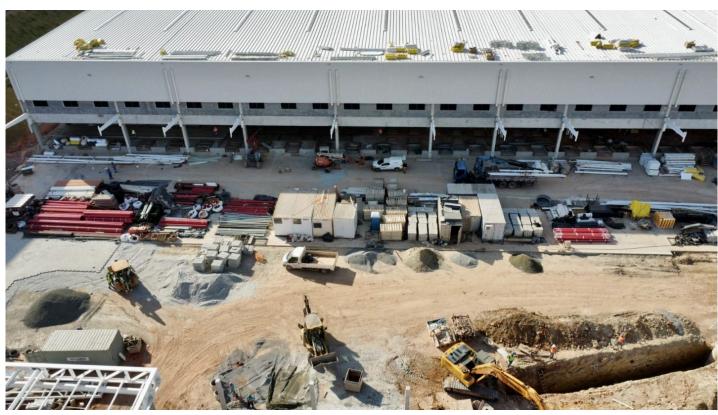

Extrema, BR

Building Size: 16,336 SM | Building Availability: 16,336 SM

Extrema, BR

Building Size: 16,336 SM | Building Availability: 16,336 SM

Extrema, BR

Building Size: 16,336 SM | Building Availability: 16,336 SM

#### **Building Specifications**

- Logistics space available
- 16,336 SM total building size
- 16,336 SM available size
- 12m clear heights
- 6T/sqm floor load capacity
- 128 dock doors
- 37 trailer parking spaces
- 260 car parking spaces
- Mezzanine, administrative, locker room, truck driver rest area and resutarant facilities onsite
- Bulletproof guardhouse with redundant security gates for truck screening and access controls
- Security fencing around entire site and CCTV cameras installed across logistics park
- Estimated delivery in Q4 2023