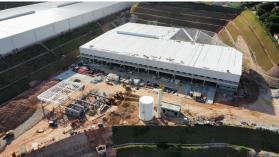

Extrema, BR

Building Size: 16,336 SM | 16,336 SM of Logistics Space Available

Extrema, BR

Building Size: 16,336 SM | Building Availability: 16,336 SM

#### **Building Specifications**

- Logistics space available
- 16,336 SM total building size
- 16,336 SM available size
- 12m clear heights
- 6T/sqm floor load capacity
- 128 dock doors
- 37 trailer parking spaces
- 260 car parking spaces
- Mezzanine, administrative, locker room, truck driver rest area and resutarant facilities onsite
- Bulletproof guardhouse with redundant security gates for truck screening and access controls
- Security fencing around entire site and CCTV cameras installed across logistics park
- Estimated delivery in Q4 2023

Extrema, BR

Building Size: 16,336 SM | Building Availability: 16,336 SM

Extrema, BR

Building Size: 16,336 SM | Building Availability: 16,336 SM

Extrema, BR

Building Size: 16,336 SM | Building Availability: 16,336 SM