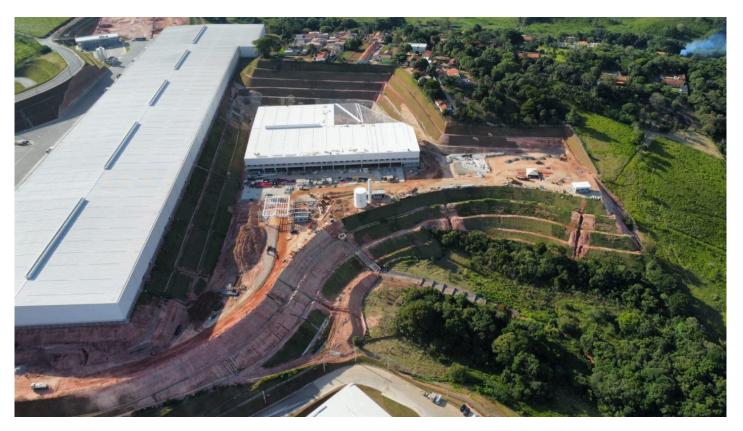

Extrema, BR

Building Size: 16,336 SM | 16,336 SM of Logistics Space Available

Extrema, BR

Building Size: 16,336 SM | Building Availability: 16,336 SM

#### **Building Specifications**

- Logistics space available
- 16,336 SM total building size
- 16,336 SM available size
- 12m clear heights
- 6T/sqm floor load capacity
- 128 dock doors
- 37 trailer parking spaces
- 260 car parking spaces
- Mezzanine, administrative, locker room, truck driver rest area and resutarant facilities onsite
- Bulletproof guardhouse with redundant security gates for truck screening and access controls
- Security fencing around entire site and CCTV cameras installed across logistics park
- Estimated delivery in Q4 2023

#### Additional Information

 XP Exeter Extrema Distribution Center is strategically located in the growing logistics hub Extrema with access to major Highway Fernão Dias and 110 km (68 miles) from São Paulo city and 470 km (290 miles) from Brazil's 3rd largest city Belo Horizonte.