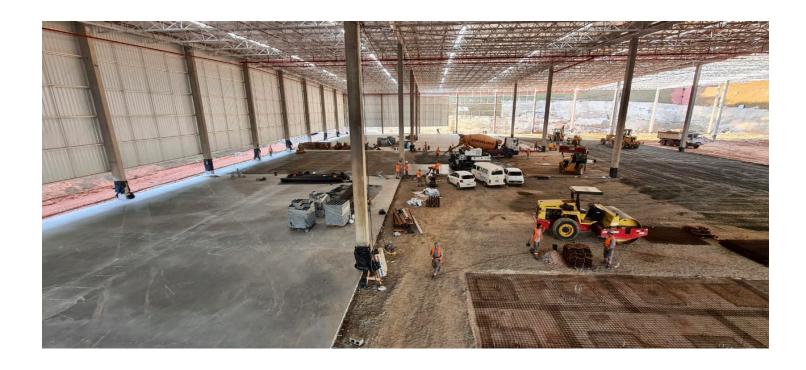

#### **Building Specifications**

- Logistics space available
- 16,336 SM total building size
- 16,336 SM available size
- 12m clear heights
- 6T/sqm floor load capacity
- 128 dock doors
- 37 trailer parking spaces
- 260 car parking spaces
- Mezzanine, administrative, locker room, truck driver rest area and resutarant facilities onsite
- Bulletproof guardhouse with redundant security gates for truck screening and access controls
- Security fencing around entire site and CCTV cameras installed across logistics park
- Estimated delivery in Q4 2023