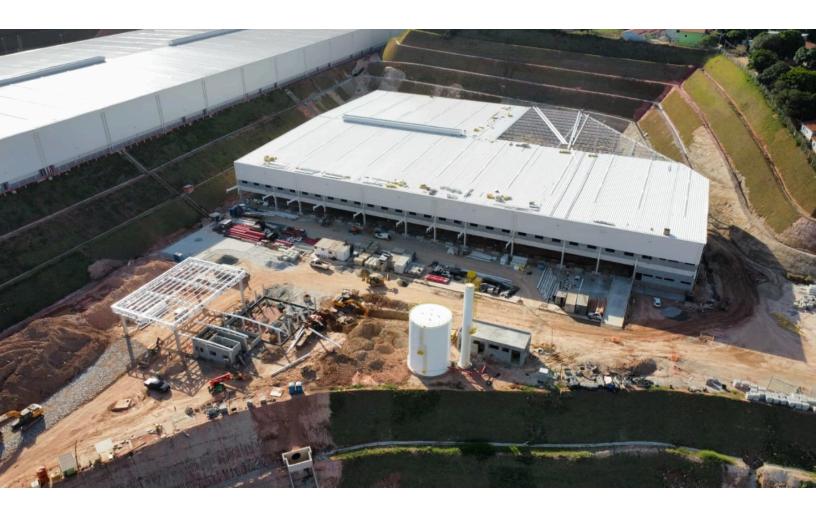

Extrema, BR

Building Size: 16,336 SM | 16,336 SM of Logistics Space Available

Extrema, BR

Building Size: 16,336 SM | Building Availability: 16,336 SM

#### **Building Specifications**

- Logistics space available
- 16,336 SM total building size
- 16,336 SM available size
- 12m clear heights
- 6T/sqm floor load capacity
- 128 dock doors
- 37 trailer parking spaces
- 260 car parking spaces
- Mezzanine, administrative, locker room, truck driver rest area and resutarant facilities onsite
- Bulletproof guardhouse with redundant security gates for truck screening and access controls
- Security fencing around entire site and CCTV cameras installed across logistics park
- Estimated delivery in Q4 2023

Extrema, BR

Building Size: 16,336 SM | Building Availability: 16,336 SM

Extrema, BR

Building Size: 16,336 SM | Building Availability: 16,336 SM

Extrema, BR

Building Size: 16,336 SM | Building Availability: 16,336 SM