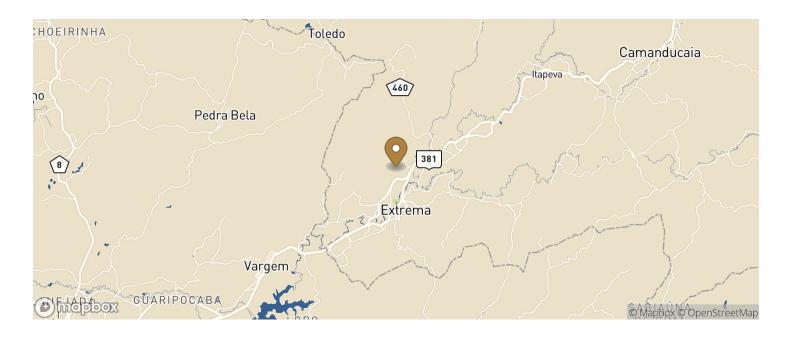

#### Location

#### Additional Information

 XP Exeter Extrema Distribution Center is strategically located in the growing logistics hub Extrema with access to major Highway Fernão Dias and 110 km (68 miles) from São Paulo city and 470 km (290 miles) from Brazil's 3rd largest city Belo Horizonte.