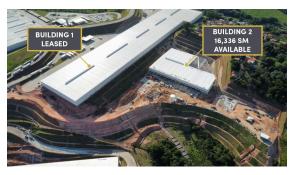

Extrema, BR

Building Size: 16,336 SM | 16,336 SM of Logistics Space Available

Extrema, BR

Building Size: 16,336 SM | Building Availability: 16,336 SM

#### **Building Specifications**

- Logistics space available
- 16,336 SM total building size
- 16,336 SM available size
- 12m clear heights
- 6T/sqm floor load capacity
- 128 dock doors
- 37 trailer parking spaces
- 260 car parking spaces
- Mezzanine, administrative, locker room, truck driver rest area and resutarant facilities onsite
- Bulletproof guardhouse with redundant security gates for truck screening and access controls
- Security fencing around entire site and CCTV cameras installed across logistics park
- Estimated delivery in Q4 2023

Extrema, BR

Building Size: 16,336 SM | Building Availability: 16,336 SM

Extrema, BR

Building Size: 16,336 SM | Building Availability: 16,336 SM

Extrema, BR

Building Size: 16,336 SM | Building Availability: 16,336 SM