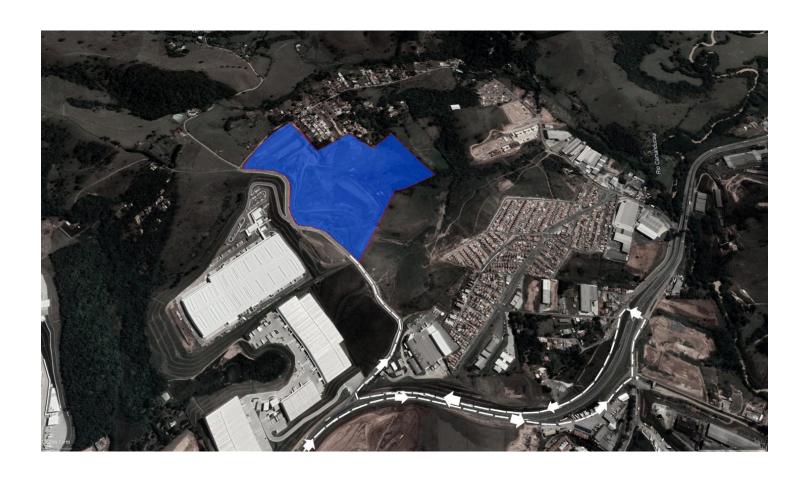

#### Additional Information

 XP Exeter Extrema Distribution Center is strategically located in the growing logistics hub Extrema with access to major Highway Fernão Dias and 110 km (68 miles) from São Paulo city and 470 km (290 miles) from Brazil's 3rd largest city Belo Horizonte.

#### Location